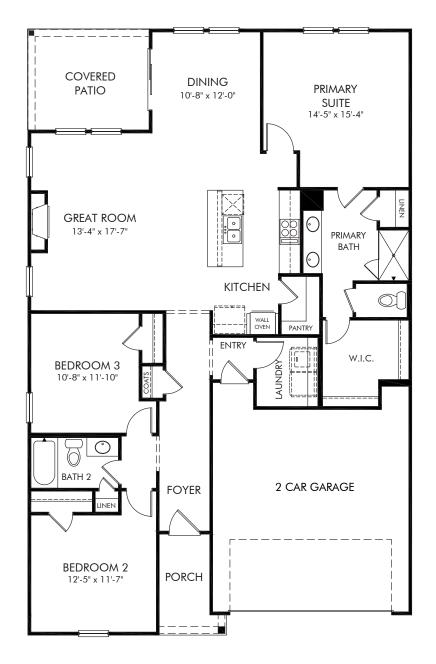

## Riverwood Farm | Chandler/442 Approx. 1,648 sq. ft. | 3 Bed | 2 Bath | 2 Car Garage | 1 Story

Any floorplan and/or elevation rendering is an artist's conceptual rendering intended to provide a general overview, but any such rendering does not constitute actual plans and specifications for any home. Renderings and pictures are representative and may depict floorplans, elevations, options, upgrades, landscaping, and other features and amenities that are not included as part of all homes and/or may not be available for all lots and/or in all communities. Renderings may not be drawn to scale. Square footages and dimensions are approximate and may vary in construction and depending on the standard of measurement used, engineering and municipal requirements, or other site-specific conditions. Homes may be constructed with a floorplan that is the reverse of the floorplan rendering. Plans are copyrighted and/or otherwise subject to intellectual property rights of Meritage and/or others and cannot be reproduced or copied without Meritage's prior written consent. Plans and specifications, home features, and other promotional materials are representative and may depict or contain floor plans, square footages, elevations, options, upgrades, landscaping, pool/spa, furnishings, appliances, and designer/decorator features and amenities. Not an offer or solicitation to sell real property. Offers to sell real property may only be made and accepted at the sales center for individual Meritage Homes Sorporation. ©2024 Meritage Homes Corporation. All rights reserved.