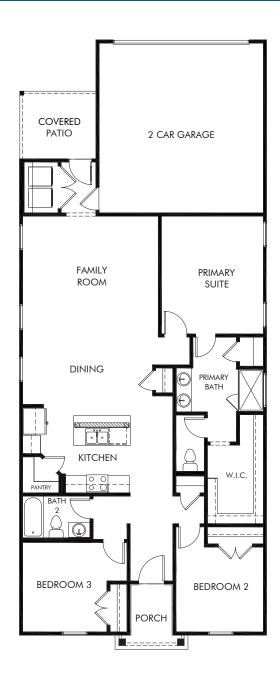

The Clearwater | Plan L730 Approx. 1,468 sq. ft. | 3 Bed | 2 Bath | 2 Car Garage | 1 Story

> REV 06/22 DFW L730

Any floorplan and/or elevation rendering is an artist's conceptual rendering intended to provide a general overview, but any such rendering does not constitute actual plans and specifications for any home. Renderings and pictures are representative and may depict floorplans, elevations, options, upgrades, landscaping, and other features and amenities that are not included as part of all homes and/or may not be available for all lots and/or in all communities. Renderings may not be drawn to scale. Square footages and dimensions are approximate and may vary in construction and depending on the standard of measurement used, engineering and municipal requirements, or other site-specific conditions. Homes may be constructed with a floorplan that is the reverse of the floorplan rendering. Plans are copyrighted and/or otherwise subject to intellectual property rights of Meritage and/or others and cannot be reproduced or copied without Meritage's prior written consent. Plans and specifications, home features, and community information are subject to change, and homes to prior sale, at any time without notice or obligation. Pictures and other promotional materials are representative and may depict or contain floor plans, square footages, elevations, options, upgrades, landscaping, pool/spa, furnishings, appliances, and designer/decorator features and amenities that are not included as part of the home and/or may not be available in all communities. Not an offer or solicitation to sell real property, Offers to sell real property may only be made and accepted at the sales center for individual Meritage Homes Corporation. © 2022 Meritage Homes Corporation, All rights reserved.