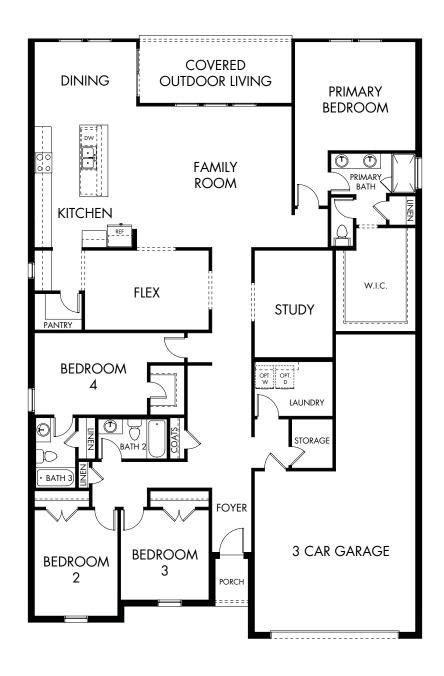

The Capitol | Plan C541 | First Floor Approx. 2,756 sq. ft. | 4 Bed | 3 Bath | 3-Car Garage | 1 Story

Any floorplan and/or elevation rendering is an artist's conceptual rendering intended to provide a general overview, but any such rendering does not constitute actual plans and specifications for any home. Renderings and pictures are representative and may depict floorplans, elevations, options, upgrades, landscaping, and other features and amenities that are not included as part of all homes and/or may not be available for all lots and/or in all communities. Renderings may not be drawn to scale. Square footadges and dimensions are approximate and may vary in construction and depending on the standard of measurement used, engineering and menicipal requirements, or other site-specific conditions. Homes may be constructed with a floorplan trans tis the reverse of the floorplan rendering. Plans are copyrighted and/or otherwise subject to intellectual property rights of Meritage and/or others and cannot be reproduced or copied without Meritage's prior written consent. Plans and specifications, home features, and community information are subject to change, and homes to prior sale, at any time without notice or obligation. Pictures and other promotional materials are representative and may depict or contain floor plans, square footages, elevations, options, upgrades, landscaping, pool/spa, furnishings, appliances, and designer/decorator features and amenities that are not included as part of the home and/or may not be available in all communities. Not an offer or solicitation to sell real property may only be made and accepted at the sales cancer for individual Meritage Homes Corporation. ©2023 Meritage Homes Corporation. All rights reserved.