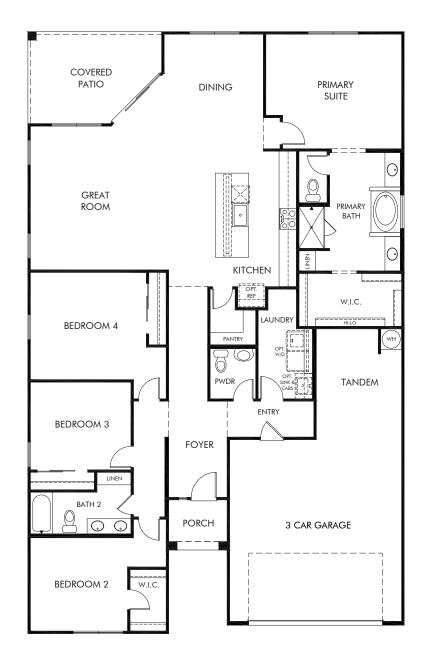

## Copper Ridge - Estate Series | Amber Approx. 2,343 sq. ft. | 4 Bed | 2.5 Bath | 3 Car Tandem Garage | 1 Story

REV 01/22

Any floorplan and/or elevation rendering is an artist's conceptual rendering intended to provide a general overview, but any such rendering does not constitute actual plans and specifications for any home. Renderings and pictures are representative and may depict floorplans, elevations, options, upgrades, landscaping, and other features and amenities that are not included as part of all homes and/or may not be available for all lots and/or in all communities. Renderings may not be drawn to scale. Square footages and dimensions are approximate and may vary in construction and depending on the standard of measurement used, engineering and municipal requirements, or other site-specific conditions. Homes may be constructed with a floorplan that is the reverse of the floorplan rendering. Plans are copyrighted and/or otherwise subject to intellectual property rights of Meritage and/or others and cannot be reproduced or copied without Meritage's prior written consent. Plans and specifications, home features, and dommunity information are subject to change, and homes to prior sale, at any time without notice or obligation. Pictures and other promotional materials are representative and may depict or contain floor plans, square footages, elevations, options, upgrades, landscaping, pool/spa, furnisings, appliances, and designer/decorator features and communities. Not an offer or solicitation to sell real property. Offers to sell real property may only be made and accepted at the sales center for individual Meritage Homes Compration. @2022 Meritage Homes@Corporation. All rights reserved.