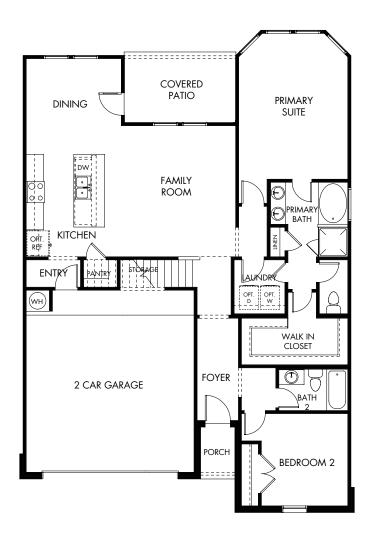

## The Ian | Plan L465 | First Floor Approx. 2,032 sq. ft. | 4 Bed | 3 Bath | 2-Car Garage | 2 Story

Rev 7-21-23 HOU L465

Any floorplan and/or elevation rendering is an artist's conceptual rendering intended to provide a general overview, but any such rendering does not constitute actual plans and specifications for any home. Renderings and pictures are representative and may depict floorplans, elevations, options, upgrades, landscaping, and other features and amenities that are not included as part of all homes and/or may not be available for all lots and/or in all communities. Renderings may not be drawn to scale. Square footages and dimensions are approximate and may vary in construction and depending on the standard of measurement used, engineering and municipal requirements, or other site-specific conditions. Homes may be constructed with a floorplan that is the reverse of the floorplan rendering. Plans are copyrighted and/or otherwise subject to intellectual property rights of Meritage and/or others and cannot be reproduced or copied without Meritage's prior written consent. Plans and specifications, home features, and community information are subject to change, and homes to prior sale, at any time without notice or obligation. Pictures and other promotional materials are representative and may depict or contain floor plans, square footages, elevations, options, upgrades, landscaping, pool/spa, furnishings, appliances, and designer/decorator features and amenities that are not included as part of the home and/or may not be available in all communities. Not an offer or solicitation to sell real property. Offers to sell real property may only be made and accepted at the sales center for individual Meritage Homes@, and Life. Built. Better.@ are registered trademarks of Meritage Homes Corporation. @2023 Meritage Homes Corporation. All rights reserved.