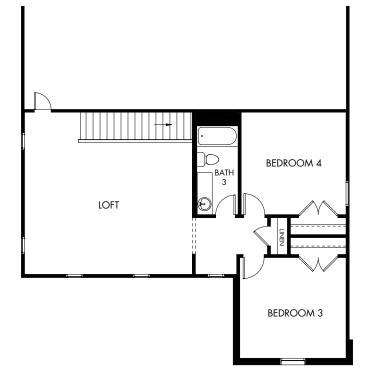

## The Ian | Plan L465 | Second Floor Approx. 2,032 sq. ft. | 4 Bed | 3 Bath | 2-Car Garage | 2 Story

Any floorplan and/or elevation rendering is an artist's conceptual rendering intended to provide a general overview, but any such rendering does not constitute actual plans and specifications for any home. Renderings and pictures are representative and may depict floorplans, elevations, options, upgrades, landscaping, and other features and amenities that are not included as part of all homes and/or may not be available for all lots and/or in all communities. Renderings may not be drawn to scale. Square footages and dimensions are approximate and may vary in construction and depending on the standard of measurement used, engineering and municipal requirements, or other site-specific conditions. Homes may be constructed with a floorplan the floorplan requirement used, engineering and municipal requirements, or other site-specific conditions. Homes may be constructed with a floorplan the standard of measurement used, engineering and municipal requirements, or other site-specific conditions. Homes may be constructed with a floorplan the standard of measurement used, engineering and municipal requirements, or other site-specific conditions. Homes may be constructed with a floorplan the standard or diverse and cannot be reproduced or copied without Meritage's prior written consent. Plans and specifications, home features, and other promotional materials are representative and may depict or contain floor plans, square footages, elevations, options, upgrades, landscaping, pool/spa, furnishings, appliances, and designer/decorator features and amenities that are not included as part of the home and/or may not be available in all communities. Not an offer or solicitation to sell real property. Offers to sell real property may only be made and accepted at the sales center for individual Meritage Homes Corporation. @DO2 Meritage Homes Corporation. Minght reserved.