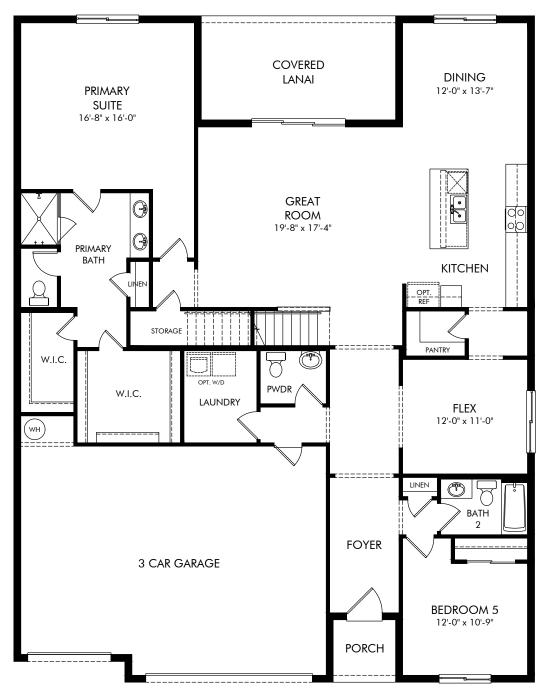

Stuart Crossing - Signature Series | Zander | First Floor Approx. 3,807 sq. ft. | 5 Bed | 4.5 Bath | 3 Car Garage | 2 Story

REV 04/23

Any floorplan and/or elevation rendering is an artist's conceptual rendering intended to provide a general overview, but any such rendering does not constitute actual plans and specifications for any home. Renderings and pictures are representative and may depict floorplans, elevations, options, upgrades, landscaping, and other features and amenities that are not included as part of all homes and/or may not be available for all lots and/or in all communities. Renderings may not be drawn to scale. Square footalages and dimensions are approximate and may vary in construction and depending on the standard of measurement used, engineering and municipal requirements, or other site-specific conditions. Homes may be constructed with a floorplan that is the reverse of the floorplan rendering. Plans are copyrighted and/or otherwise subject to intellectual property rights of Meritage and/or others and cannot be reproduced or copied without Meritage's prior written consent. Plans and specifications, home features, and community information are subject to change, and homes to prior sale, at any time without notice or obligation. Pictures and other promotional materials are representative and may depict or contain floor plans, square footages, elevations, options, upgrades, landscaping, pool/spa, furnishings, appliances, and designer/decorator features and amenities that are not included as part of the home and/or may not be available in all communities. Not an offer or solicitation to sell real property. Offers to sell real property may only be made and accepted at the sales center for individual Meritage Homes Corporation. ©2023 Adertage Homes Corporation. All rights reserved.