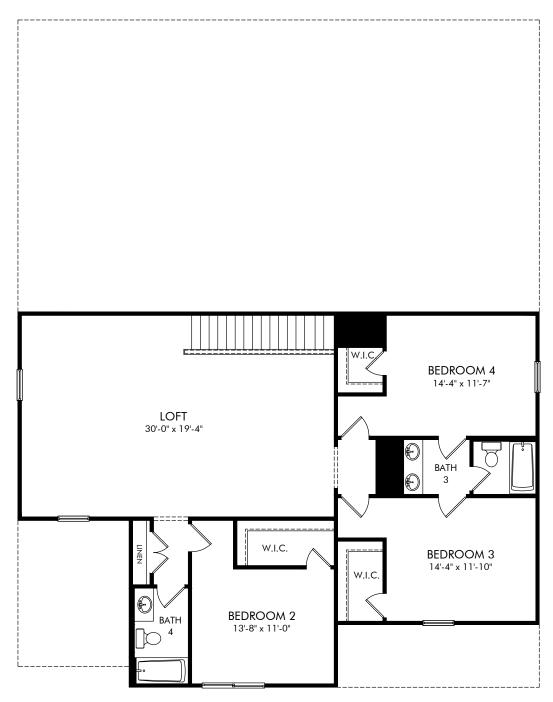

Stuart Crossing - Signature Series | Zander | Second Floor Approx. 3,807 sq. ft. | 5 Bed | 4.5 Bath | 3 Car Garage | 2 Story

Any floorplan and/or elevation rendering is an artist's conceptual rendering intended to provide a general overview, but any such rendering does not constitute actual plans and specifications for any home. Renderings and pictures are representative and may depict floorplans, elevations, options, upgrades, landscaping, and other features and amenities that are not included as part of all homes and/or may not be available for all lots and/or in all communities. Renderings may not be drawn to scale. Square footalges and dimensions are approximate and may vary in construction and depending on the standard of measurement used, engineering and municipal requirements, or other site-specific conditions. Homes may be constructed with a floorplan that is the reverse of the floorplan rendering. Plans are copyrighted and/or otherwise subject to intellectual property rights of Meritage and/or others and cannot be reproduced or copied without Meritage's prior written consent. Plans and specifications, home features, and community information are subject to change, and homes to prior sale, at any time without notice or obligation. Pictures and other promotional materials are representative and may depict or contain floor plans, square footages, elevations, options, upgrades, landscaping, pool/spa, furnishings, appliances, and designer/decorator features and amenities that are not included as part of the home and/or may not be available in all communities. Not an offer or solicitation to sell real property. Offers to sell real property may only be made and accepted at the sales center for individual Meritage Homes Corporation. ©2023 Meritage Homes Corporation. All rights reserved.