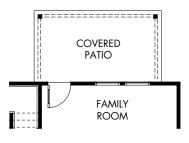

(1) OPT. COVERED PATIO

The Pioneer | Plan L470 | Options
Approx. 2,457 sq. ft. | 4 Bed | 3.5 Bath | 2-Car Garage | 2 Story

FLEX LIVING OPTIONS: Opt. Covered Patio

Any floorplan and/or elevation rendering is an artist's conceptual rendering intended to provide a general overview, but any such rendering does not constitute actual plans and specifications for any home. Renderings and pictures are representative and may depict floorplans, elevations, options, upgrades, landscaping, and other features and amenities that are not included as part of all homes and/or may not be available for all lots and/or in all communities. Renderings may not be drawn to scale. Square footalages and dimensions are approximate and may vary in construction and depending on the standard of measurement used, engineering and municipal requirements, or other site-specific conditions. Homes may be constructed with a floorplan that is the reverse of the floorplan rendering. Plans are copyrighted and/or otherwise subject to intellectual property rights of Meritage and/or others and cannot be reproduced or copied without Meritage's prior written consent. Plans and specifications, home features, and community information are subject to change, and homes to prior sale, at any time without notice or obligation. Pictures and other promotional materials are representative and may depict or contain floor plans, square footages, elevations, options, upgrades, landscaping, pool/spa, furnishings, appliances, and designer/decorator features and amenities that are not included as part of the home and/or may not be available in all communities. Not an offer or solicitation to sell real property. Offers to sell real property may only be made and accepted at the sales center for individual Meritage Homes Corporation. ©2023 Meritage Homes Corporation. All rights reserved.