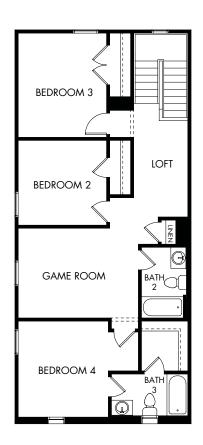

The Pioneer | Plan L470 | Second Floor Approx. 2,457 sq. ft. | 4 Bed | 3.5 Bath | 2-Car Garage | 2 Story

Any floorplan and/or elevation rendering is an artist's conceptual rendering intended to provide a general overview, but any such rendering does not constitute actual plans and specifications for any home. Renderings and pictures are representative and may depict floorplans, elevations, options, upgrades, landscaping, and other features and amenities that are not included as part of all homes and/or may not be available for all lots and/or in all communities. Renderings may not be drawn to scale. Square footalages and dimensions are approximate and may vary in construction and depending on the standard of measurement used, engineering and municipal requirements, or other site-specific conditions. Homes may be constructed with a floorplan that is the reverse of the floorplan rendering. Plans are copyrighted and/or otherwise subject to intellectual property rights of Meritage and/or others and cannot be reproduced or copied without Meritage's prior written consent. Plans and specifications, home features, and community information are subject to change, and homes to prior sale, at any time without notice or obligation. Pictures and other promotional materials are representative and may depict or contain floor plans, square footages, elevations, options, upgrades, landscaping, pool/spa, furnishings, appliances, and designer/decorator features and amenities that are not included as part of the home and/or may not be available in all communities. Not an offer or solicitation to sell real property. Offers to sell real property may only be made and accepted at the sales center for individual Meritage Homes Corporation. ©2023 Meritage Homes Corporation. All rights reserved.