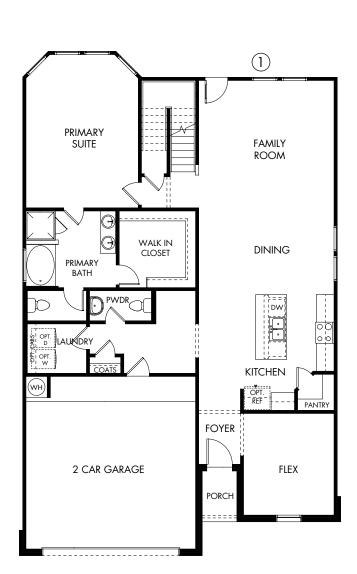

## The Pioneer | Plan L470 | First Floor Approx. 2,457 sq. ft. | 4 Bed | 3.5 Bath | 2-Car Garage | 2 Story

Rev 5-15-23 HOU L470 LN

Any floorplan and/or elevation rendering is an artist's conceptual rendering intended to provide a general overview, but any such rendering does not constitute actual plans and specifications for any home. Renderings and pictures are representative and may depict floorplans, elevations, options, upgrades, landscaping, and other features and amenities that are not included as part of all homes and/or may not be available for all lots and/or in all communities. Renderings may not be drawn to scale. Square footalages and dimensions are approximate and may vary in construction and depending on the standard of measurement used, engineering and municipal requirements, or other site-specific conditions. Homes may be constructed with a floorplan that is the reverse of the floorplan rendering. Plans are copyrighted and/or otherwise subject to intellectual property rights of Meritage and/or others and cannot be reproduced or copied without Meritage's prior written consent. Plans and specifications, home features, and community information are subject to change, and homes to prior sale, at any time without notice or obligation. Pictures and other promotional materials are representative and may depict or contain floor plans, square footages, elevations, options, upgrades, landscaping, pool/spa, furnishings, appliances, and designer/decorator features and amenities that are not included as part of the home and/or may not be available in all communities. Not an offer or solicitation to sell real property. Offers to sell real property may only be made and accepted at the sales center for individual Meritage Homes Corporation. ©2023 Meritage Homes Corporation. All rights reserved.