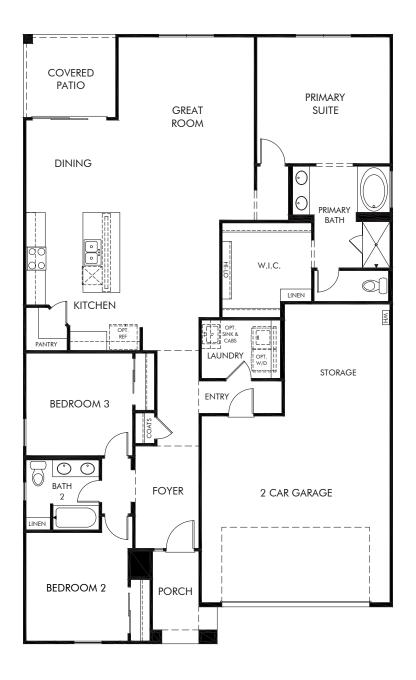

## Paloma Creek - Reserve Series | Sawyer Approx. 1,844 sq. ft. | 3 Bed | 2 Bath | 2 Car Garage | 1 Story

REV 08/22

Any floorplan and/or elevation rendering is an artist's conceptual rendering intended to provide a general overview, but any such rendering does not constitute actual plans and specifications for any home. Renderings and pictures are representative and may depict floorplans, elevations, options, upgrades, landscaping, and other features and amenities that are not included as part of all homes and/or may not be available for all lots and/or in all communities. Renderings may not be drawn to scale. Square footalgase and dimensions are approximate and may vary in construction and depending on the standard of measurement used, engineering and menicipal requirements, or other site-specific conditions. Homes may be constructed with a floorplan transferring the footage and/or otherwise subject to intellectual property rights of Meritage and/or others and cannot be reproduced or copied without Meritage's prior written consent. Plans and specifications, home features, and community information are subject to change, and homes to prior sale, at any time without notice or obligation. Pictures and other promotional materials are representative and may depict or contain floor plans, square footages, elevations, options, upgrades, landscaping, pool/spa, furnishings, appliances, and designer/decorator features and amenities that are not included as part of the home and/or may not be available in all communities. Benefit and the property may only be made and accepted at the sales center for individual Meritage Homes Corporation. ©2022 Meritage Homes Corporation. All rights reserved.