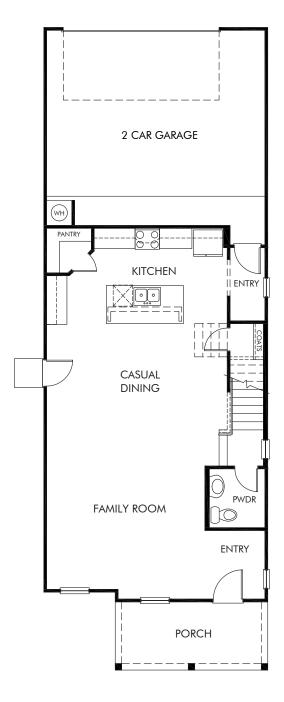

The Dorset | Plan L245 | First Floor 2,203 sq. ft. | 3 Bed | 2.5 Bath | 2 Car Garage | 2 Story

> REV 12/20 DFW L245

Any floorplan and/or elevation rendering is an artist's conceptual rendering intended to provide a general overview, but any such rendering does not constitute actual plans and specifications for any home. Renderings and pictures are representative and may depict floorplans, elevations, options, upgrades, landscaping, and other features and amenities that are not included as part of all homes and/or may not be available for all lots and/or in all communities. Renderings may not be drawn to scale. Any provided dimensions are approximate and actual dimensions may vary. Homes may be constructed with a floorplan that is the reverse of the floorplan rendering. Plans are copyrighted and/or otherwise subject to intellectual property rights of Meritage and/or others and cannot be reproduced or copied without Meritage's prior written consent. Plans and specifications, home features, and community information are subject to change, and homes to prior sale, at any time without notice or obligation. Additionally, deviationally, deviationally, deviations and variations may exist in any constructed home, including, without limitation: (i) substitution of materials and equipment of substantially equal or better quality; (ii) minor style, lot orientation, and color changes; (iii) minor variances in square footage and in room and space dimensions, and in window, door, utility outlet, and other improvement locations; (iv) changes as may be required by any state, federal, county, or local governmental authority in order to accommodate requested selections and/or options; and (iv) value engineering and field changes.