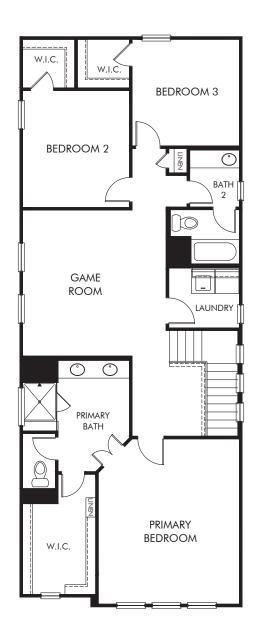

## The Dorset | Plan L245 | Second Floor 2,203 sq. ft. | 3 Bed | 2.5 Bath | 2 Car Garage | 2 Story

REV 12/20 DFW L245

Any floorplan and/or elevation rendering is an artist's conceptual rendering intended to provide a general overview, but any such rendering does not constitute actual plans and specifications for any home. Renderings and pictures are representative and may depict floorplans, elevations, options, upgrades, landscaping, and other features and amenities that are not included as part of all homes and/or may not be available for all lots and/or in all communities. Renderings may not be drawn to scale. Any provided dimensions are approximate and actual dimensions may vary. Homes may be constructed with a floorplan that is the reverse of the floorplan rendering. Plans are copyrighted and/or otherwise subject to intellectual property rights of Meritage and/or others and cannot be reproduced or copied without Meritage's prior written consent. Plans and specifications, home features, and community information are subject to change, and homes to prior sale, at any time without notice or obligation. Additionally, deviations and variations may exist in any constructed home, including, without limitation: (i) substitution of materials and equipment of substantially equal or better quality; (ii) minor style, lot orientation, and color changes; (iii) minor variances in square footage and in room and space dimensions, and in window, door, utility outlet, and other improvement locations; (iv) changes as may be required by any state, federal, county, or local governmental authority in order to accommodate requested selections and/or options; and (v) value engineering and field changes.