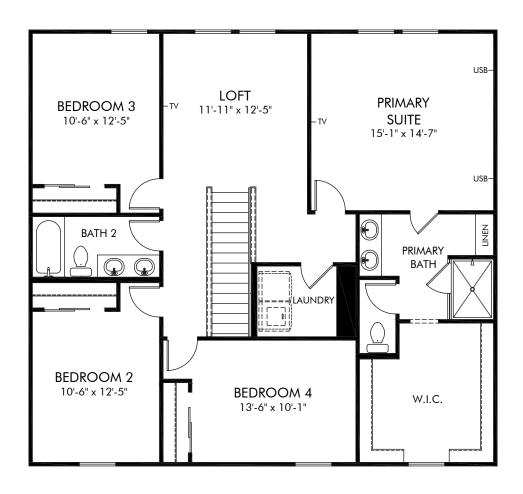

Fox Pointe at Rivers Edge | Marigold | Second Floor Approx. 2,340 sq. ft. | 4 Bed | 2.5 Bath | 2 Car Garage | 2 Story

FLEX LIVING OPTIONS: Opt. Covered Lanai

Any floorplan and/or elevation rendering is an artist's conceptual rendering intended to provide a general overview, but any such rendering does not constitute actual plans and specifications for any home. Renderings and pictures are representative and may depict floorplans, elevations, options, upgrades, landscaping, and other features and amenities that are not included as part of all homes and/or may not be available for all lots and/or in all communities. Renderings may not be drawn to scale. Square footalegs and dimensions are approximate and may vary in construction and depending on the standard of measurement used, engineering and municipal requirements, or other site-specific conditions. Homes may be constructed with a floorplan that is the reverse of the floorplan rendering. Plans are copyrighted and/or otherwise subject to intellectual property rights of Meritage and/or others and cannot be reproduced or copied without Meritage's prior written consent. Plans and specifications, home features, and community information are subject to change, and homes to prior sale, at any time without notice or obligation. Pictures and other promotional materials are representative and may depict or contain floor plans, square footages, elevations, options, upgrades, landscaping, pool/spa, furnishings, appliances, and designer/decorator features and amenities that are not included as part of the home and/or may not be available in all communities. Not an offer or solicitation to sell real property. Offers to sell real property may only be made and accepted at the sales center for individual Meritage Homes Corporation. ©2023 Meritage Homes Corporation, All rights reserved.