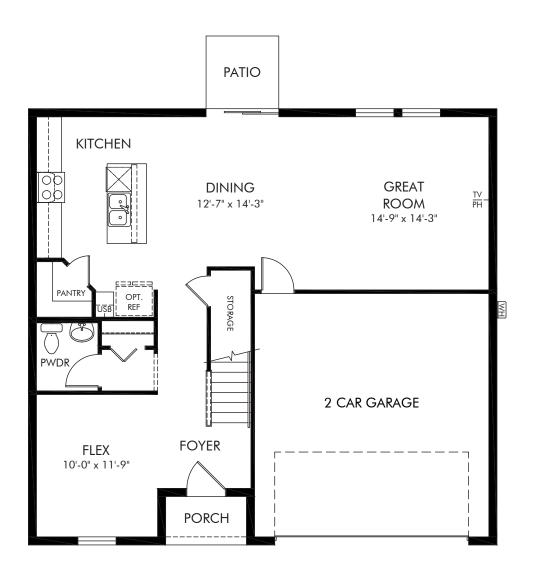

Fox Pointe at Rivers Edge | Marigold | First Floor Approx. 2,340 sq. ft. | 4 Bed | 2.5 Bath | 2 Car Garage | 2 Story

REV 09/23

FLEX LIVING OPTIONS: Opt. Covered Lanai

Any floorplan and/or elevation rendering is an artist's conceptual rendering intended to provide a general overview, but any such rendering does not constitute actual plans and specifications for any home. Renderings and pictures are representative and may depict floorplans, elevations, options, upgrades, landscaping, and other features and amenities that are not included as part of all homes and/or may not be available for all lots and/or in all communities. Renderings may not be drawn to scale. Square footalegs and dimensions are approximate and may vary in construction and depending on the standard of measurement used, engineering and municipal requirements, or other site-specific conditions. Homes may be constructed with a floorplan that is the reverse of the floorplan rendering. Plans are copyrighted and/or otherwise subject to intellectual property rights of Meritage and/or others and cannot be reproduced or copied without Meritage's prior written consent. Plans and specifications, home features, and community information are subject to change, and homes to prior sale, at any time without notice or obligation. Pictures and other promotional materials are representative and may depict or contain floor plans, square footages, elevations, options, upgrades, landscaping, pool/spa, furnishings, appliances, and designer/decorator features and amenities that are not included as part of the home and/or may not be available in all communities. Not an offer or solicitation to sell real property. Offers to sell real property may only be made and accepted at the sales center for individual Meritage Homes Corporation. ©2023 Meritage Homes Corporation, All rights reserved.