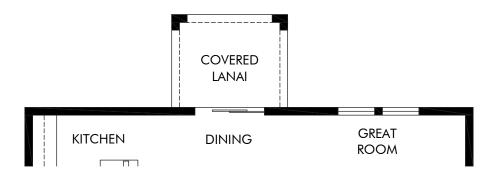

OPT. COVERED LANAI

Fox Pointe at Rivers Edge | Marigold | Options
Approx. 2,340 sq. ft. | 4 Bed | 2.5 Bath | 2 Car Garage | 2 Story

FLEX LIVING OPTIONS: Opt. Covered Lanai

Any floorplan and/or elevation rendering is an artist's conceptual rendering intended to provide a general overview, but any such rendering does not constitute actual plans and specifications for any home. Renderings and pictures are representative and may depict floorplans, elevations, options, upgrades, landscaping, and other features and amenities that are not included as part of all homes and/or may not be available for all lots and/or in all communities. Renderings may not be drawn to scale. Square footalegs and dimensions are approximate and may vary in construction and depending on the standard of measurement used, engineering and municipal requirements, or other site-specific conditions. Homes may be constructed with a floorplan that is the reverse of the floorplan rendering. Plans are copyrighted and/or otherwise subject to intellectual property rights of Meritage and/or others and cannot be reproduced or copied without Meritage's prior written consent. Plans and specifications, home features, and community information are subject to change, and homes to prior sale, at any time without notice or obligation. Pictures and other promotional materials are representative and may depict or contain floor plans, square footages, elevations, options, upgrades, landscaping, pool/spa, furnishings, appliances, and designer/decorator features and amenities that are not included as part of the home and/or may not be available in all communities. Not an offer or solicitation to sell real property. Offers to sell real property may only be made and accepted at the sales center for individual Meritage Homes Corporation. ©2023 Meritage Homes Corporation, All rights reserved.