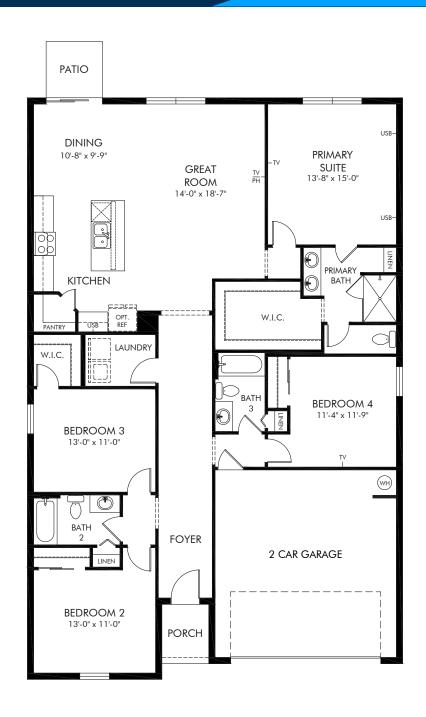

## The Meadow at Crossprairie | Hibiscus Approx. 1,988 sq. ft. | 4 Bed | 3 Bath | 2 Car Garage | 1 Story

REV 12/22

Any floorplan and/or elevation rendering is an artist's conceptual rendering intended to provide a general overview, but any such rendering does not constitute actual plans and specifications for any home. Renderings and pictures are representative and may depict floorplans, elevations, options, upgrades, landscaping, and other features and amenities that are not included as part of all homes and/or may not be available for all lots and/or in all communities. Renderings may not be drawn to scale. Square footages and dimensions are approximate and may vary in construction and depending on the standard of measurement used, engineering and menticipal requirements, or other site-specific conditions. Homes may be constructed with a floorplan that is the reverse of the floorplan rendering. Plans are copyrighted and/or otherwise subject to intellectual property rights of Meritage and/or others and cannot be reproduced or copied without Meritage's prior written consent. Plans and specifications, home features, and community information are subject to change, and homes to prior sale, at any time without notice or obligation. Pictures and other promotional materials are representative and may depict or contain floor plans, square footages, elevations, options, upgrades, landscaping, pool/spa, furnishings, appliances, and designer/decorator features and amenities that are not included as part of the home and/or may not be available in all communities. Not an offer or solicitation to sell real property, Offers to sell real property may only be made and accepted at the standard for energy-efficient homes®, and Life. Built. Bu