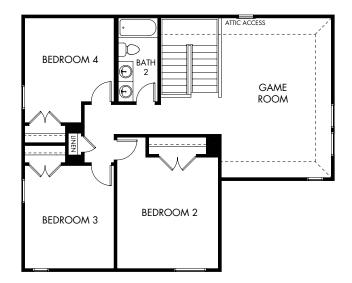

## Riverbend at Double Eagle - Boulevard | The Pearl | Plan 452 | Second Floor Approx. 2,708 sq. ft. | 4 Bed | 2.5 Bath | 2 Garage | 2 Story

Rev 3-7-22

Any floorplan and/or elevation rendering is an artist's conceptual rendering intended to provide a general overview, but any such rendering does not constitute actual plans and specifications for any home. Renderings and pictures are representative and may depict floorplans, elevations, options, upgrades, landscaping, and other features and amenities that are not included as part of all homes and/or may not be available for all lots and/or in all communities. Renderings may not be drawn to scale. Square floorplas and dimensions are approximate and may vary in construction and depending on the standard of measurement used, engineering and municipal requirements, or other site-specific conditions. Homes may be constructed with a floorplan that is the reverse of the floorplan rendering. Plans are copyrighted and/or otherwise subject to intellectual property rights of Meritage and/or others and cannot be reproduced or copied without Meritage's prior written consent. Plans and specifications, home features, and community information are subject to change, and homes to prior sale, at any time without notice or obligation. Pictures and other promotional materials are representative and may depict or contain floor plans, square footages, elevations, options, upgrades, landscaping, pool/spa, furnishings, appliances, and designer/decorator features and amenities that are not included as part of the home and/or may not be available in all communities. Not an offer or solicitation to sell real property. Offers to sell real property may only be made and accepted at the standard for energy-efficient homes@, and Life. Built. Built. Better:@ are registered trademarks of Meritage Homes Corporation. @DC22 Weritage Homes Corporation. All rights reserved.