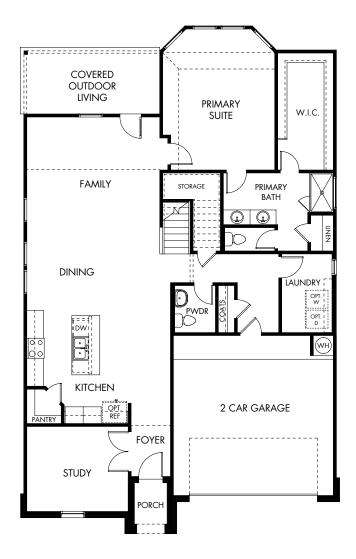

## Riverbend at Double Eagle - Boulevard | The Pearl | Plan 452 | First Floor Approx. 2,708 sq. ft. | 4 Bed | 2.5 Bath | 2 Garage | 2 Story

Rev 3-7-22

Any floorplan and/or elevation rendering is an artist's conceptual rendering intended to provide a general overview, but any such rendering does not constitute actual plans and specifications for any home. Renderings and pictures are representative and may depict floorplans, elevations, options, upgrades, landscaping, and other features and amenities that are not included as part of all homes and/or may not be available for all lots and/or in all communities. Renderings may not be drawn to scale. Square floorplas and dimensions are approximate and may vary in construction and depending on the standard of measurement used, engineering and municipal requirements, or other site-specific conditions. Homes may be constructed with a floorplan that is the reverse of the floorplan rendering. Plans are copyrighted and/or otherwise subject to intellectual property rights of Meritage and/or others and cannot be reproduced or copied without Meritage's prior written consent. Plans and specifications, home features, and community information are subject to change, and homes to prior sale, at any time without notice or obligation. Pictures and other promotional materials are representative and may depict or contain floor plans, square footages, elevations, options, upgrades, landscaping, pool/spa, furnishings, appliances, and designer/decorator features and amenities that are not included as part of the home and/or may not be available in all communities. Not an offer or solicitation to sell real property. Offers to sell real property may only be made and accepted at the standard for energy-efficient homes@, and Life. Built. Built. Better:@ are registered trademarks of Meritage Homes Corporation. @DC22 Weritage Homes Corporation. All rights reserved.