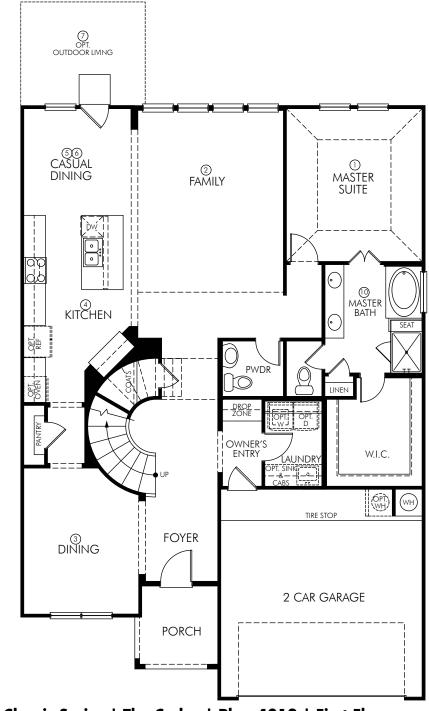

### Arcadia Ridge - Classic Series | The Cedar | Plan 4012 | First Floor 2,986 sq. ft. | 4 Bed | 2.5 Bath | 2 Car Garage | 2 Story

### **FLEX LIVING OPTIONS:** Master Bay Window. Fireplace. Study. Gourmet Kitchen. Sliding Door. Casual Dining Bay Window. Covered Outdoor Living. Perfect Shower.

Rev 18-003 REG 4012

Any floorplan and/or elevation rendering is an artist's conceptual rendering intended to provide a general overview, but any such rendering does not constitute actual plans and specifications for any home. Renderings and pictures are representative and many depict floorplans, elevations, options, upgrades, landscaping, and other features and amenities that are not included as part of all homes and/or may not be available for all lots and/or in all communities. Renderings may not be drawn to scale. Any provided dimensions are approximate and actual dimensions may vary. Homes may be constructed with a floorplan that is the reverse of the floorplan rendering. Plans are copyrighted and/or otherwise subject to intellectual property rights of Meritage and/or others and community information are subject to change, and homes to prior sale, at any time without notice or obligation. Additionally, deviations and variations may exist in any constructed home, including, without limitation: (i) substitution of materials and equipment of substantially equal or better quality; (ii) minor style, lot orientation, and color changes; (iii) minor variances in square footage and in room and space dimensions, and in window, door, utility outlet, and other improvement locations; (iv) changes as may be required by any state, federal, county, or local governmental authority in order to accommodate requested selections and/or options; and (v) value engineering and field changes.