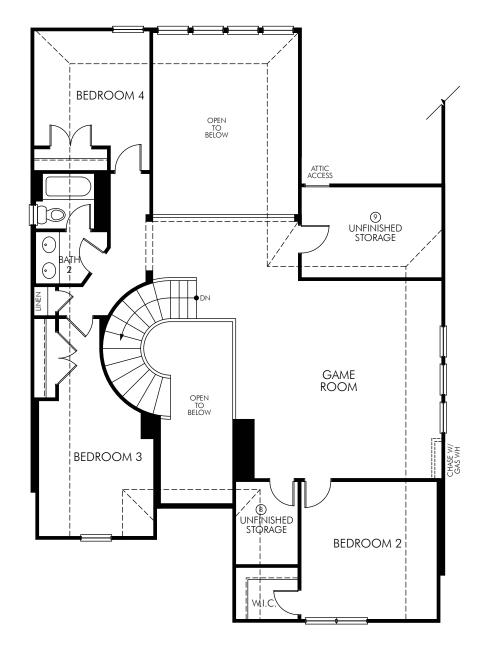

### Arcadia Ridge - Classic Series | The Cedar | Plan 4012 | Second Floor 2,986 sq. ft. | 4 Bed | 2.5 Bath | 2 Car Garage | 2 Story

#### FLEX LIVING OPTIONS: Media Room. Bath 3.

Any floorplan and/or elevation rendering is an artist's conceptual rendering intended to provide a general overview, but any such rendering does not constitute actual plans and specifications for any home. Renderings and pictures are representative and many depict floorplans, elevations, options, upgrades, landscaping, and other features and amenities that are not included as part of all homes and/or may not be available for all lots and/or in all communities. Renderings may not be drawn to scale. Any provided dimensions are approximate and actual dimensions may vary. Homes may be constructed with a floorplan that is the reverse of the floorplan rendering. Plans are copyrighted and/or otherwise subject to intellectual property rights of Meritage and/or others and cannot be reproduced or copied without Meritage's prior written consent. Plans and specifications, home features, and community information are subject to changes, and homes to prior sale, at any time without notice or obligation. Additionally, deviations and variations may exist in any constructed home, including, without limitation: (i) substitution of materials and equipment of substantially equal or better quality; (ii) minor style, lot orientation, and color changes; (iii) minor variances in square footage and in room and space dimensions, and in window, door, utility outlet, and other improvement locations; (iv) changes as may be required by any state, federal, county, or local governmental authority in order to accommodate requested selections and/or options; and (v) value engineering and field changes.