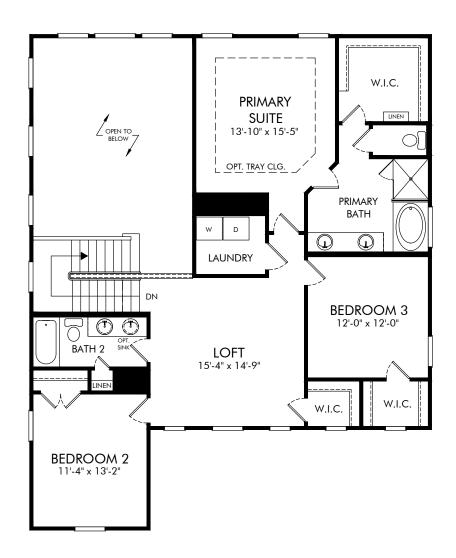

## Silverleaf Reserve | Ashbery | Second Floor

Approx. 2,485 sq. ft. | 3 Bed | 2.5 Bath | 3 Car Tandem Garage | 2 Story

**FLEX LIVING OPTIONS:** Opt. Primary Bath 3, Opt. Pocket Office, Opt. Bedroom 4, Opt. Game Room, Opt. Lanai 2 w/Pool Bath & Shower

Any floorplan and/or elevation rendering is an artist's conceptual rendering intended to provide a general overview, but any such rendering does not constitute actual plans and specifications for any home. Renderings and pictures are representative and may depict floorplans, elevations, options, upgrades, landscaping, and other features and amenities that are not included as part of all homes and/or may not be available for all lots amd/or in all communities. Renderings may not be drawn to scale. Square footalages and dimensions are approximate and may vary in construction and depending on the standard of measurement used, engineering and municipal requirements, or other site-specific conditions. Homes may be constructed with its the reverse of the floorplan rendering. Plans are copyrighted and/or otherwise subject to intellectual property rights of Meritage and/or others and cannot be reproduced or copied without Meritage's prior written consent. Plans and specifications, home features, and community information are subject to change, and homes to prior sale, at any time without notice or obligation. Pictures and other promotional materials are representative and may depict or contain floor plans, square footages, elevations, options, upgrades, landscaping, pool/spa, turnishings, appliances, and designer/decorator features and amenities that are not included as part of the home and/or may not be available in all communities. Not an offer or solicitation to sell real property. Offers to sell real property may only be made and accepted at the restance of Meritage Homes Corporation. © 2024 Meritage Homes Corporation. All rights reserved.