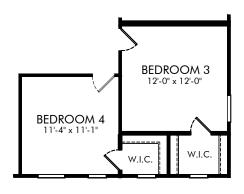

## Silverleaf Reserve | Ashbery | Second Floor

Approx. 2,485 sq. ft. | 3 Bed | 2.5 Bath | 3 Car Tandem Garage | 2 Story

**FLEX LIVING OPTIONS:** Opt. Primary Bath 3, Opt. Pocket Office, Opt. Bedroom 4, Opt. Game Room, Opt. Lanai 2 w/Pool Bath & Shower

Any floorplan and/or elevation rendering is an artist's conceptual rendering intended to provide a general overview, but any such rendering does not constitute actual plans and specifications for any home. Renderings and pictures are representative and may depict floorplans, elevations, options, upgrades, landscaping, and other features and amenities that are not included as part of all homes and/or may not be available for all lots amd/or in all communities. Renderings may not be drawn to scale. Square footalages and dimensions are approximate and may vary in construction and depending on the standard of measurement used, engineering and municipal requirements, or other site-specific conditions. Homes may be constructed with its the reverse of the floorplan rendering. Plans are copyrighted and/or otherwise subject to intellectual property rights of Meritage and/or others and cannot be reproduced or copied without Meritage's prior written consent. Plans and specifications, home features, and community information are subject to change, and homes to prior sale, at any time without notice or obligation. Pictures and other promotional materials are representative and may depict or contain floor plans, square footages, elevations, options, upgrades, landscaping, pool/spa, turnishings, appliances, and designer/decorator features and amenities that are not included as part of the home and/or may not be available in all communities. Not an offer or solicitation to sell real property. Offers to sell real property may only be made and accepted at the restance of Meritage Homes Corporation. © 2024 Meritage Homes Corporation. All rights reserved.