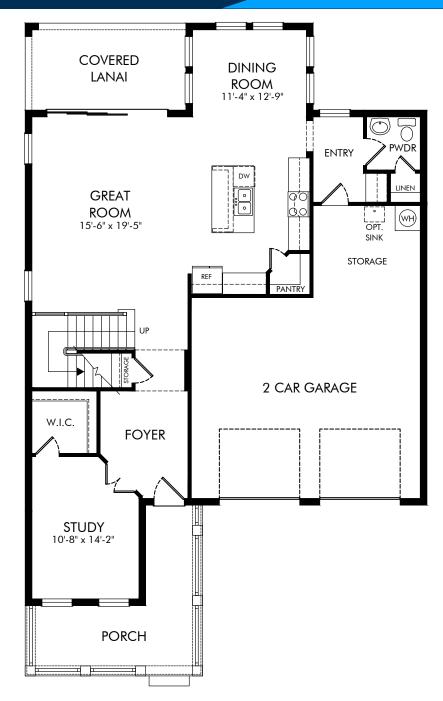

Silverleaf Reserve | Ashbery | First Floor

Approx. 2,485 sq. ft. | 3 Bed | 2.5 Bath | 3 Car Tandem Garage | 2 Story

**FLEX LIVING OPTIONS:** Opt. Primary Bath 3, Opt. Pocket Office, Opt. Bedroom 4, Opt. Game Room, Opt. Lanai 2 w/Pool Bath & Shower

Any floorplan and/or elevation rendering is an artist's conceptual rendering intended to provide a general overview, but any such rendering does not constitute actual plans and specifications for any home. Renderings and pictures are representative and may depict floorplans, elevations, options, upgrades, landscaping, and other features and amenities that are not included as part of all homes and/or may not be available for all lots and/or in all communities. Renderings may not be drawn to scales. Square footalages and dimensions are approximate and may vary in construction and depending on the standard of measurement used, engineering and meninicipal requirements, or other site-specific conditions. Homes may be constructed with its the reverse of the floorplan rendering. Plans are copyrighted and/or otherwise subject to intellectual property rights of Meritage and/or others and cannot be reproduced or copied without Meritage's prior written consent. Plans and specifications, home features, and community information are subject to change, and homes to prior sale, at any time without notice or obligation. Pictures and other promotional materials are representative and may depict or contain floor plans, square footages, elevations, options, upgrades, landscaping, pool/spa, furnishings, appliances, and designer/decorator features and amenities that are not included as part of the home and/or may not be available in all communities. See sales associate for details. Meritage Homes Corporation. ©2024 Meritage Homes Corporation. All rights reserved.