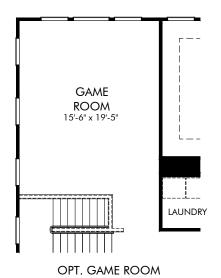

## Silverleaf Reserve | Ashbery | Options

Approx. 2,485 sq. ft. | 3 Bed | 2.5 Bath | 3 Car Tandem Garage | 2 Story

**FLEX LIVING OPTIONS:** Opt. Primary Bath 3, Opt. Pocket Office, Opt. Bedroom 4, Opt. Game Room, Opt. Lanai 2 w/Pool Bath & Shower

Any floorplan and/or elevation rendering is an artist's conceptual rendering intended to provide a general overview, but any such rendering does not constitute actual plans and specifications for any home. Renderings and pictures are representative and may depict floorplans, elevations, options, upgrades, landscaping, and other features and amenities that are not included as part of all homes and/or may not be available for all lots and/or in all communities. Renderings may not be drawn to scale. Square footages and dimensions are approximate and may vary in construction and depending on the standard of measurement used, engineering and municipal requirements, or other site-specific conditions. Homes may be constructed with a floorplan that is the reverse of the floorplan rendering. Plans are copyrighted and/or otherwise subject to intellectual property rights of Meritage and/or others and cannot be reproduced or copied without Meritage's prior written consent. Plans and specifications, home features, and community information are subject to change, and homes to prior sale, at any time without notice or obligation. Pictures and other promotional materials are representative and may depict or contain floor plans, square footages, elevations, options, upgrades, landscaping, pool/spa, furnishings, appliances, and designer/decorator features and amenities that are not included as part of the home and/or may not be available in all communities. Not an offer or solicitation to sell real property. Offers to sell real property may only be made and accepted at the sales center for individual Meritage Homes Corporation. ©2024 Meritage Homes Corporation. If plants reserved.