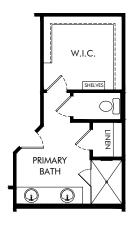

## Silverleaf Reserve | Ashbery | Options

Approx. 2,485 sq. ft. | 3 Bed | 2.5 Bath | 3 Car Tandem Garage | 2 Story

**FLEX LIVING OPTIONS:** Opt. Primary Bath 3, Opt. Pocket Office, Opt. Bedroom 4, Opt. Game Room, Opt. Lanai 2 w/Pool Bath & Shower

Any floorplan and/or elevation rendering is an artist's conceptual rendering intended to provide a general overview, but any such rendering does not constitute actual plans and specifications for any home. Renderings and pictures are representative and may depict floorplans, elevations, options, upgrades, landscaping, and other features and amenities that are not included as part of all homes and/or may not be available for all lots and/or in all communities. Renderings may not be drawn to scale. Square footages and dimensions are approximate and may vary in construction and depending on the standard of measurement used, engineering and municipal requirements, or other site-specific conditions. Homes may be constructed with a floorplan that is the reverse of the floorplan rendering. Plans are copyrighted and/or otherwise subject to intellectual property rights of Meritage and/or others and cannot be reproduced or copied without Meritage's prior written consent. Plans and specifications, home features, and community information are subject to change, and homes to prior sale, at any time without notice or obligation. Pictures and other promotional materials are representative and may depict or contain floor plans, square footages, elevations, options, upgrades, landscaping, pool/spa, furnishings, appliances, and designer/decorator features and amenities that are not included as part of the home and/or may not be available in all communities. Not an offer or solicitation to sell real property. Offers to sell real property may only be made and accepted at the sales center for individual Meritage Homes Corporation. ©2024 Meritage Homes Corporation. If plants reserved.