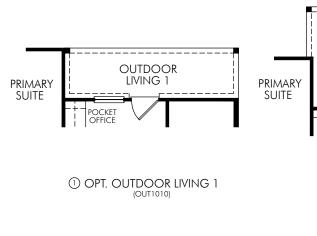

② OPT. OUTDOOR LIVING 2

③ OPT. PRIMARY SUITE BAY
-adding 38 sq. ft.
(BAY0005)

4 OPT. DELUXE PRIMARY BATH

(FPO0108)

OPT. PERFECT SHOWER
 (PERFECT)