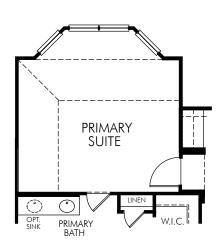

The Rio Grande | Plan 3010 | First Floor 1,867 sq. ft. | 3 Bed | 2 Bath | 2 Car Garage | 1 Story

**FLEX LIVING OPTIONS:** Outdoor Living 1 or 2. Primary Suite Bay. Deluxe Primary Bath. Fireplace. Perfect Shower.

② OPT. OUTDOOR LIVING 2

③ OPT. PRIMARY SUITE BAY
-adding 38 sq. ft.
(BAY0005)

4 OPT. DELUXE PRIMARY BATH

(FPO0108)

OPT. PERFECT SHOWER
 (PERFECT)