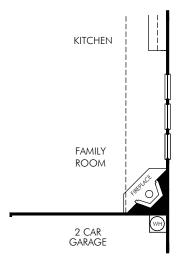

The Rio Grande | Plan 3010 | First Floor 1,867 sq. ft. | 3 Bed | 2 Bath | 2 Car Garage | 1 Story

**FLEX LIVING OPTIONS:** Outdoor Living 1 or 2. Primary Suite Bay. Deluxe Primary Bath. Fireplace. Perfect Shower.

② OPT. OUTDOOR LIVING 2

③ OPT. PRIMARY SUITE BAY
-adding 38 sq. ft.
(BAY0005)

4 OPT. DELUXE PRIMARY BATH

(FPO0108)

OPT. PERFECT SHOWER
 (PERFECT)