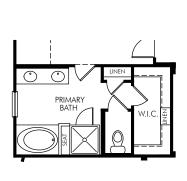

② OPT. OUTDOOR LIVING 2

③ OPT. PRIMARY SUITE BAY
-adding 38 sq. ft.
(BAY0005)

4 OPT. DELUXE PRIMARY BATH

(FPO0108)

OPT. PERFECT SHOWER
 (PERFECT)

## The Rio Grande | Plan 3010 | Options 1,867 sq. ft. | 3 Bed | 2 Bath | 2 Car Garage | 1 Story

Any floorplan and/or elevation rendering is an artist's conceptual rendering intended to provide a general overview, but any such rendering does not constitute actual plans and specifications for any home. Renderings and pictures are representative and may depict floorplans, elevations, options, upgrades, landscaping, and other features and amenities that are not included as part of all homes and/or may not be available for all lots and/or in all communities. Renderings may not be drawn to scale. Any provided dimensions are approximate and actual dimensions may vary. Homes may be constructed with a floorplan that is the reverse of the floorplan rendering. Plans are copyrighted and/or otherwise subject to intellectual property rights of Meritage and/or others and cannot be reproduced or copied without Meritage's prior written consent. Plans and specifications, home features, and community information are subject to change, and homes to prior sale, at any time without notice or obligation. Additionally, deviations and variations may exist in any constructed home, including, without limitation: (i) substitution of materials and equipment of substantially equal or better quality; (ii) minor style, lot orientation, and color changes; (iii) minor variances in square footage and in room and space dimensions, and in window, door, utility outlet, and other improvement locations; (iv) changes as may be required by any state, federal, county, or local governmental authority in order to accommodate requested selections and/or options; and (v) value engineering and field changes.