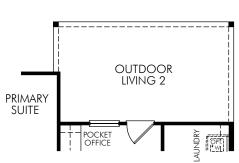

② OPT. OUTDOOR LIVING 2

③ OPT. PRIMARY SUITE BAY
-adding 38 sq. ft.
(BAY0005)

4 OPT. DELUXE PRIMARY BATH

(FPO0108)

OPT. PERFECT SHOWER
 (PERFECT)