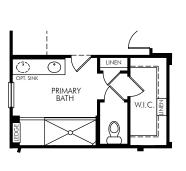

② OPT. OUTDOOR LIVING 2

③ OPT. PRIMARY SUITE BAY
-adding 38 sq. ft.
(BAY0005)

4 OPT. DELUXE PRIMARY BATH

(FPO0108)

OPT. PERFECT SHOWER
 (PERFECT)

## The Rio Grande | Plan 3010 | Options 1,867 sq. ft. | 3 Bed | 2 Bath | 2 Car Garage | 1 Story

Any floorplan and/or elevation rendering is an artist's conceptual rendering intended to provide a general overview, but any such rendering does not constitute actual plans and specifications for any home. Renderings and pictures are representative and may depict floorplans, elevations, options, upgrades, landscaping, and other features and amenities that are not included as part of all homes and/or may not be available for all lots and/or in all communities. Renderings may not be drawn to scale. Any provided dimensions are approximate and actual dimensions may vary. Homes may be constructed with a floorplan that is the reverse of the floorplan rendering. Plans are copyrighted and/or otherwise subject to intellectual property rights of Meritage and/or others and cannot be reproduced or copied without Meritage's prior written consent. Plans and specifications, home features, and community information are subject to change, and homes to prior sale, at any time without notice or obligation. Additionally, deviations and variations may exist in any constructed home, including, without limitation: (i) substitution of materials and equipment of substantially equal or better quality; (ii) minor style, lot orientation, and color changes; (iii) minor variances in square footage and in room and space dimensions, and in window, door, utility outlet, and other improvement locations; (iv) changes as may be required by any state, federal, county, or local governmental authority in order to accommodate requested selections and/or options; and (v) value engineering and field changes.