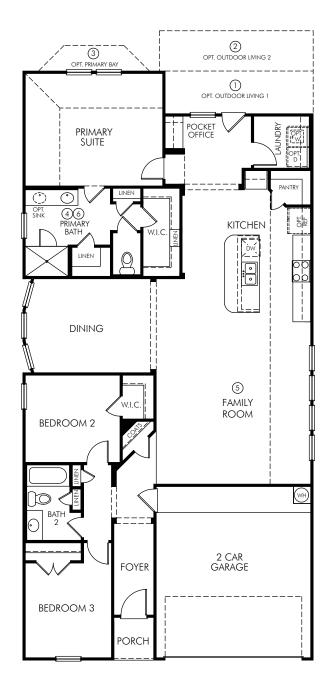

The Rio Grande | Plan 3010 | First Floor 1,867 sq. ft. | 3 Bed | 2 Bath | 2 Car Garage | 1 Story

**FLEX LIVING OPTIONS:** Outdoor Living 1 or 2. Primary Suite Bay. Deluxe Primary Bath. Fireplace. Perfect Shower.

② OPT. OUTDOOR LIVING 2

③ OPT. PRIMARY SUITE BAY
-adding 38 sq. ft.
(BAY0005)

4 OPT. DELUXE PRIMARY BATH

(FPO0108)

OPT. PERFECT SHOWER
 (PERFECT)