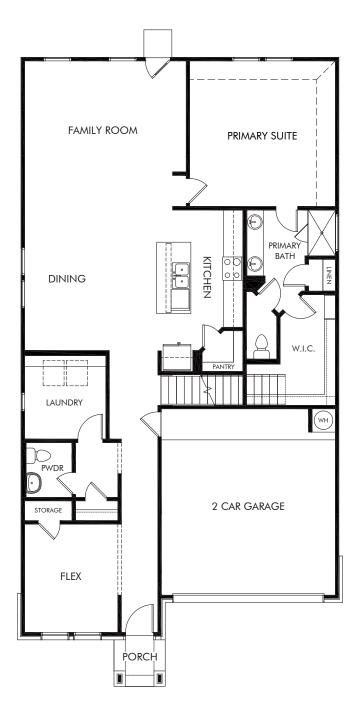

## Scenic Crest - Premier Series | The Reynolds | Plan 890 | First Floor 2,855 sq. ft. | 4 Bed | 2.5 Bath | 2 Car Garage | 2 Story

Any floorplan and/or elevation rendering is an artist's conceptual rendering intended to provide a general overview, but any such rendering does not constitute actual plans and specifications for any home. Renderings and pictures are representative and may depict floorplans, elevations, options, upgrades, landscaping, and other features and amenities that are not included as part of all homes and/or may not be available for all lots and/or in all communities. Renderings may not be drawn to scale. Any provided dimensions are approximate and actual dimensions may vary. Homes may be constructed with a floorplan that is the reverse of the floorplan rendering. Plans are copyrighted and/or otherwise subject to intellectual property rights of Meritage and/or others and cannot be reproduced or copied without Meritage's prior written consent. Plans and specifications, home features, and community information are subject to change, and homes to prior sale, at any time without notice or obligation. Additionally, deviations and variations may exist in any constructed home, including, without lorientation, and color changes; (iii) minor variances in square footage and in room and space dimensions, and in window, door, utility outlet, and other improvement locations; (iv) changes as may be required by any state, federal, county, or local governmental authority in order to accommodate requested selections and/or options; and (i) value engineering and field changes.