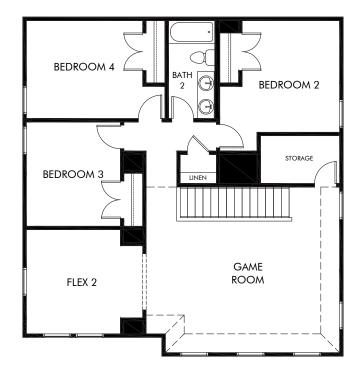

## Scenic Crest - Premier Series | The Reynolds | Plan 890 | Second Floor 2,855 sq. ft. | 4 Bed | 2.5 Bath | 2 Car Garage | 2 Story

Any floorplan and/or elevation rendering is an artist's conceptual rendering intended to provide a general overview, but any such rendering does not constitute actual plans and specifications for any home. Renderings and pictures are representative and may depict floorplans, elevations, options, upgrades, landscaping, and other features and amenities that are not included as part of all homes and/or may not be available for all lots and/or in all communities. Renderings may not be drawn to scale. Any provided dimensions are approximate and actual dimensions may vary. Homes may be constructed with a floorplan that is the reverse of the floorplan rendering. Plans are copyrighted and/or otherwise subject to intellectual property rights of Meritage and/or others and cannot be reproduced or copied without Meritage's prior written consent. Plans and specifications, home features, and community information are subject to change, and homes to prior sale, at any time without notice or obligation. Additionally, deviations may exist in any constructed home, including, without limitation: (i) substitution of materials and equipment of substantially equal or better quality; (ii) minor style, lot orientation, and color changes; (iii) minor variances in square footage and in room and space dimensions, and in window, door, utility outlet, and other improvement locations; (iv) changes as may be required by any state, federal, county, or local governmental authority in order to accommodate requested selections and/or options; and (y) value engineering and field changes.