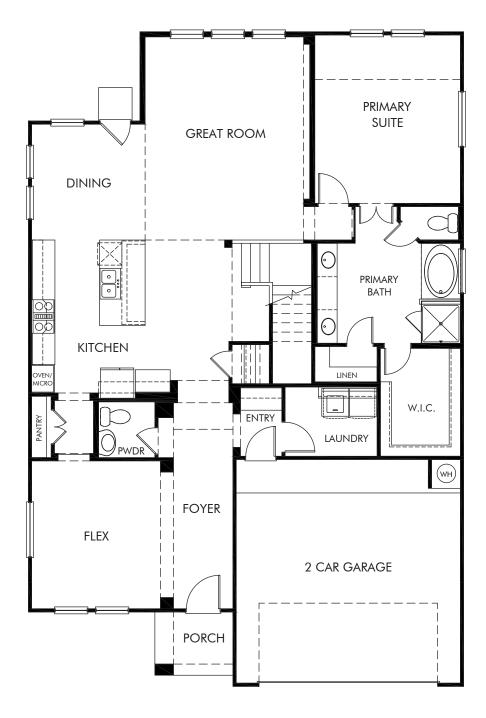

## The Evergreen | Plan 4011 | First Floor 2,818 sq. ft. | 4 Bed | 2.5 Bath | 2 Car Garage | 2 Story

REV 18-001 SAN LN

Any floorplan and/or elevation rendering is an artist's conceptual rendering intended to provide a general overview, but any such rendering does not constitute actual plans and specifications for any home. Renderings and pictures are representative and may depict floorplans, elevations, options, upgrades, landscaping, and other features and amenities that are not included as part of all homes and/or may not be available for all lots and/or in all communities. Renderings may not be drawn to scale. Any provided dimensions are approximate and actual dimensions may vary. Homes may be constructed with a floorplan that is the reverse of the floorplan rendering. Plans are copyrighted and/or otherwise subject to intellectual property rights of Meritage and/or others and cannot be reproduced or copied without Meritage's prior written consent. Plans and specifications, home features, and community information are subject to change, and homes to prior sale, at any time without notice or obligation. Additionally, deviations and variations may exist in any constructed home, including, without lorientation, and color changes; (ii) minor variances in square footage and in room and space dimensions, and in window, door, utility outlet, and other improvement locations; (iv) changes as may be required by any state, federal, county, or local governmental authority in order to accommodate requested selections and/or options; and (i) value engineering and field changes.