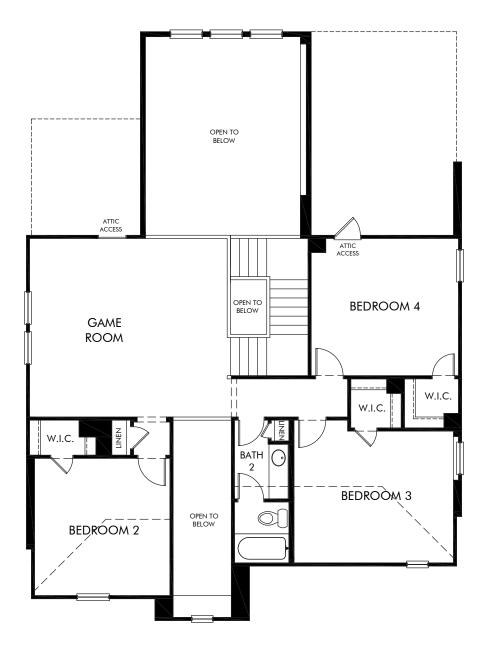

## The Evergreen | Plan 4011 | Second Floor 2,818 sq. ft. | 4 Bed | 2.5 Bath | 2 Car Garage | 2 Story

REV 18-001 SAN LN

Any floorplan and/or elevation rendering is an artist's conceptual rendering intended to provide a general overview, but any such rendering does not constitute actual plans and specifications for any home. Renderings and pictures are representative and may depict floorplans, elevations, options, upgrades, landscaping, and other features and amenities that are not included as part of all homes and/or may not be available for all lots and/or in all communities. Renderings may not be drawn to scale. Any provided dimensions are approximate and actual dimensions may vary. Homes may be constructed with a floorplan that is the reverse of the floorplan rendering. Plans are copyrighted and/or otherwise subject to intellectual property rights of Meritage and/or others may be constructed with a floorplan that is the reverse of the floorplan rendering. Plans are copyrighted and/or otherwise subject to intellectual property rights of Meritage and/or others and cannot be reproduced or copied without Meritage's prior written consent. Plans and specifications, home features, and community information are subject to change, and homes to prior sale, at any time without notice or obligation. Additionally, deviations and variations may exist in any constructed home, including, without limitation: (i) substitution of materials and equipment of substantially equal or better quality; (ii) minor style, lot orientation, and color changes; (iii) minor variances in square footage and in room and space dimensions, and in window, door, utility outlet, and other improvement locations; (iv) changes as may be required by any state, federal, county, or local governmental authority in order to accommodate requested selections and/or options; and (v) value engineering and field changes.