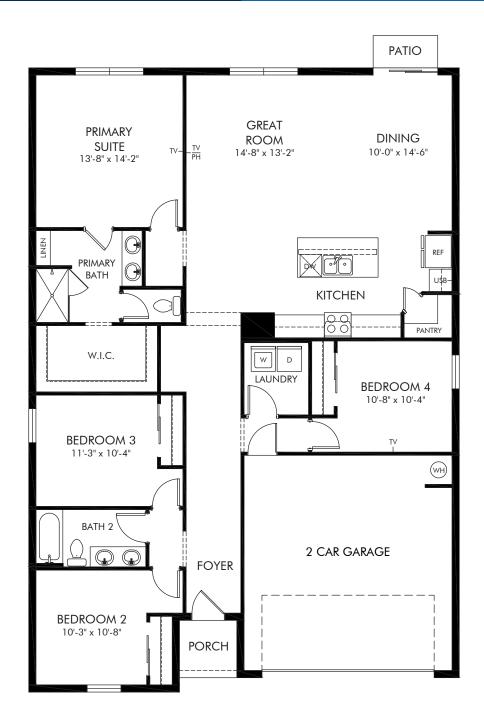

Hamilton Bluff - Signature Series | Foxglove Approx. 1,840 sq. ft. | 4 Bed | 2 Bath | 2 Car Garage | 1 Story

FLEX LIVING OPTIONS: Covered Lanai

Any floorplan and/or elevation rendering is an artist's conceptual rendering intended to provide a general overview, but any such rendering does not constitute actual plans and specifications for any home. Renderings and pictures are representative and may depict floorplans, elevations, options, upgrades, landscaping, and other features and amenities that are not included as part of all homes and/or may not be available for all lots amofor in all communities. Renderings may not be drawn to scale. Square footalages and dimensions are approximate and may vary in construction and depending on the standard of measurement used, engineering and municipal requirements, or other site-specific conditions. Homes may be constructed with its the reverse of the floorplan rendering. Plans are copyrighted and/or otherwise subject to intellectual property rights of Meritage and/or others and cannot be reproduced or copied without Meritage's prior written consent. Plans and specifications, home features, and community information are subject to change, and homes to prior sale, at any time without notice or obligation. Pictures and other promotional materials are representative and may depict or contain floor plans, square footages, elevations, options, upgrades, landscaping, pool/spa, turnishings, appliances, and designer/decorator features and amenities that are not included as part of the home and/or may not be available in all communities. Not an offer or solicitation to sell real property. Offers to sell real property may only be made and accepted at the restriction. ©2025 Meritage Homes Corporation. All rights reserved.