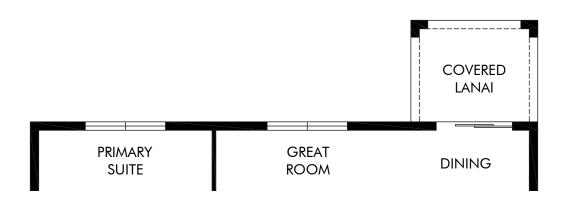

OPT. COVERED LANAI

Hamilton Bluff - Signature Series | Foxglove | Options Approx. 1,840 sq. ft. | 4 Bed | 2 Bath | 2 Car Garage | 1 Story

FLEX LIVING OPTIONS: Covered Lanai

Any floorplan and/or elevation rendering is an artist's conceptual rendering intended to provide a general overview, but any such rendering does not constitute actual plans and specifications for any home. Renderings and pictures are representative and may depict floorplans, elevations, options, upgrades, landscaping, and other features and amenities that are not included as part of all homes and/or may not be available for all lots and/or in all communities. Renderings may not be drawn to scales. Square footalages and dimensions are approximate and may vary in construction and depending on the standard of measurement used, engineering and municipal requirements, or other site-specific conditions. Homes may be constructed with a floorplan that is the reverse of the floorplan rendering. Plans are copyrighted and/or otherwise subject to intellectual property rights of Meritage and/or others and cannot be reproduced or copied without Meritage's prior written consent. Plans and specifications, home features, and community information are subject to change, and homes to prior sale, at any time without notice or obligation. Pictures and other promotional materials are representative and may depict or contain floor plans, square footages, elevations, options, upgrades, landscaping, pool/spa, furnishings, appliances, and designer/decorator features and amenities that are not included as part of the home and/or may not be available in all communities. Not an offer or solicitation to sell real property. Offers to sell real property may only be made and accepted at the sales center for individual Meritage Homes Corporation. ©2025 Meritage Homes Corporation. All rights reserved.