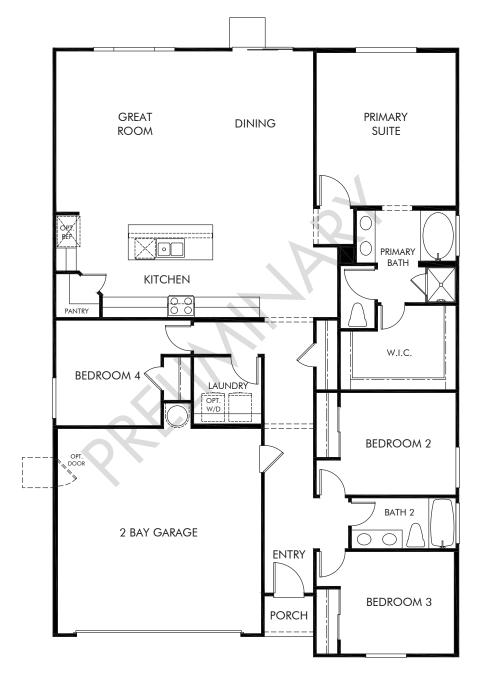

## Alder Grove | Residence 2 Approx. 1,900 sq. ft. | 4 Bed | 2 Bath | 2 Bay Garage | 1 Story

REV 10/23

Any floorplan and/or elevation rendering is an artist's conceptual rendering intended to provide a general overview, but any such rendering does not constitute actual plans and specifications for any home. Renderings and pictures are representative and may depict floorplans, elevations, options, upgrades, landscaping, and other features and amenities that are not included as part of all homes and/or may not be available for all lots and/or in all communities. Renderings may not be drawn to scale. Square footages and dimensions are approximate and may vary in construction and depending on the standard of measurement used, engineering and municipal requirements, or other site-specific conditions. Homes may be constructed with a floorplan that is the reverse of the floorplan rendering. Plans are copyrighted and/or otherwise subject to intellectual property rights of Meritage and/or others and cannot be reproduced or copied without Meritage's prior written consent. Plans and specifications, home features, and other promotional materials are representative and may depict or contain floor plans, square footages, elevations, options, upgrades, landscaping, pool/spa, furnishings, appliances, and designer/decorator features and amenities. Not an offer or solicitation to sell real property. Offers to sell real property may only be made and accepted at the sales center for individual Meritage Homes Sorporation. ©2023 Meritage Homes Corporation. All rights reserved.