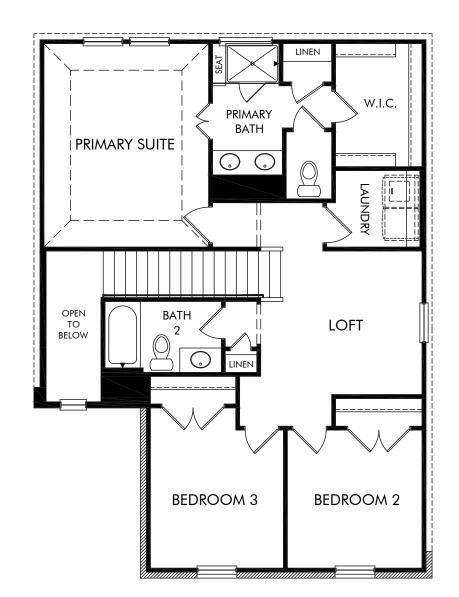

## The Saguaro | Plan 360 | Second Floor Approx. 1,589 sq. ft. | 3 Bed | 2.5 Bath | 2 Car Garage | 2 Story

Any floorplan and/or elevation rendering is an artist's conceptual rendering intended to provide a general overview, but any such rendering does not constitute actual plans and specifications for any home. Renderings and pictures are representative and may depict floorplans, elevations, options, upgrades, landscaping, and other features and amenities that are not included as part of all homes and/or may not be available for all lots and/or in all communities. Renderings may not be drawn to scale. Square footages and dimensions are approximate and may vary in construction and depending on the standard of measurement used, engineering and municipal requirements, or other site-specific conditions. Homes may be constructed with a floorplan that is the reverse of the floorplan rendering. Plans are copyrighted and/or otherwise subject to intellectual property rights of Meritage and/or others and cannot be reproduced or copied without Meritage's prior written consent. Plans and specifications, home features, and other promotional materials are representative and may depict or contain floor plans, square footages, elevations, options, upgrades, landscaping, pool/spa, furnisings, appliances, and designer/decorator features and anony depict or contain floor plans, square footages, elevations, options, upgrades, landscaping, pool/spa, furnisings, appliances, and designer/decorator features and computer. Notice or obligation. Pictures and other promotional materials are representative and more solicitation to sell real property may only be made and accepted at the sales center for individual Meritage Homes Sorporation. All rights reserved.