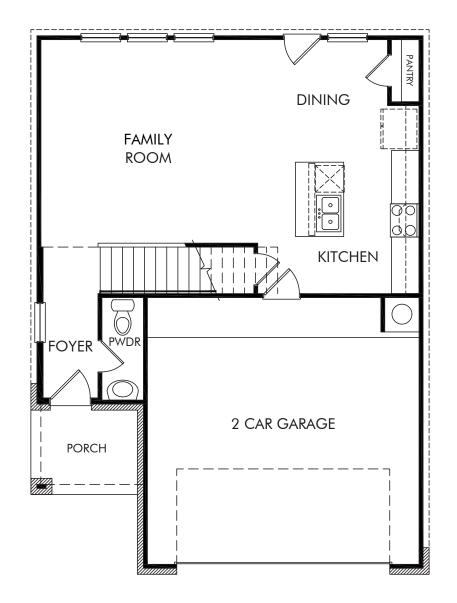

## The Saguaro | Plan 360 | First Floor Approx. 1,589 sq. ft. | 3 Bed | 2.5 Bath | 2 Car Garage | 2 Story

REV 05/15/2023

Any floorplan and/or elevation rendering is an artist's conceptual rendering intended to provide a general overview, but any such rendering does not constitute actual plans and specifications for any home. Renderings and pictures are representative and may depict floorplans, elevations, options, upgrades, landscaping, and other features and amenities that are not included as part of all homes and/or may not be available for all lots and/or in all communities. Renderings may not be drawn to scale. Square footages and dimensions are approximate and may vary in construction and depending on the standard of measurement used, engineering and municipal requirements, or other site-specific conditions. Homes may be constructed with a floorplan that is the reverse of the floorplan rendering. Plans are copyrighted and/or otherwise subject to intellectual property rights of Meritage and/or others and cannot be reproduced or copied without Meritage's prior written consent. Plans and specifications, home features, and dommunity information are subject to change, and homes to prior sale, at any time without notice or obligation. Pictures and other promotional materials are representative and may depict or contain floor plans, square footages, elevations, options, upgrades, landscaping, pool/spa, furnisings, appliances, and designer/decorator features and amenities that are not included as part of the home and/or may not be available in all communities. Not an offer or solicitation to sell real property. Offers to sell real property may only be made and accepted at the sales center for individual Meritage Homes@, and Life. Built, Beurk.@ are registered trademarks of Meritage Homes@ Corporation. @Porzation. More features Corporation. All rights reserved.