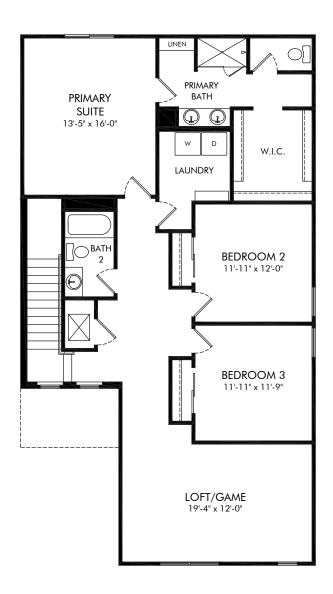

Zion/3L70 | Second Floor

Approx. 2,387 sq. ft. | 4 Bed | 3 Bath | 2 Car Garage | 2 Story

Any floorplan and/or elevation rendering is an artist's conceptual rendering intended to provide a general overview, but any such rendering does not constitute actual plans and specifications for any home. Renderings and pictures are representative and may depict floorplans, elevations, options, upgrades, landscaping, and other features and amenities that are not included as part of all homes and/or may not be available for all lots and/or in all communities. Renderings may not be drawn to scales, and any in construction and depending on the standard of measurement used, engineering and meniticipal requirements, or other site-specific conditions. Homes may be constructed with a floorplan that is the reverse of the floorplan rendering. Plans are copyrighted and/or otherwise subject to intellectual property rights of Meritage and/or others and cannot be reproduced or copied without Meritage's prior written consent. Plans and specifications, home features, and community information are subject to change, and homes to prior sale, at any time without notice or obligation. Pictures and other promotional materials are representative and may depict or contain floor plans, square footages, elevations, options, upgrades, landscaping, pool/spa, furnishes, appliances, and designer/decorator features and amenities that are not included as part of the home and/or may not be available in all communities. Benefit and the property may only be made and accepted at the resistance of Meritage Homes Corporation. ©2024 Meritage Homes Corporation. All rights reserved.