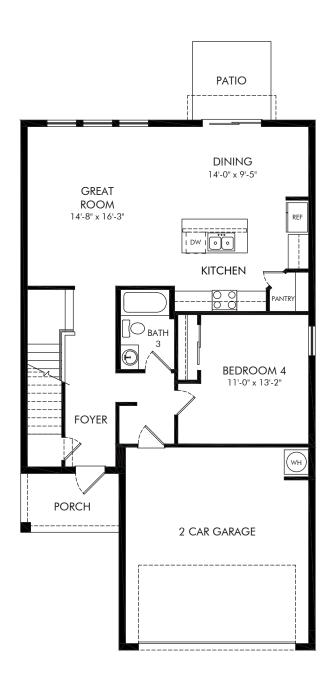

Zion/3L70 | First Floor

Approx. 2,387 sq. ft. | 4 Bed | 3 Bath | 2 Car Garage | 2 Story

Any floorplan and/or elevation rendering is an artist's conceptual rendering intended to provide a general overview, but any such rendering does not constitute actual plans and specifications for any home. Renderings and pictures are representative and may depict floorplans, elevations, options, upgrades, landscaping, and other features and amenities that are not included as part of all homes and/or may not be available for all lots and/or in all communities. Renderings may not be drawn to scales, and any in construction and depending on the standard of measurement used, engineering and meniticipal requirements, or other site-specific conditions. Homes may be constructed with a floorplan that is the reverse of the floorplan rendering. Plans are copyrighted and/or otherwise subject to intellectual property rights of Meritage and/or others and cannot be reproduced or copied without Meritage's prior written consent. Plans and specifications, home features, and community information are subject to change, and homes to prior sale, at any time without notice or obligation. Pictures and other promotional materials are representative and may depict or contain floor plans, square footages, elevations, options, upgrades, landscaping, pool/spa, furnishes, appliances, and designer/decorator features and amenities that are not included as part of the home and/or may not be available in all communities. Benefit and the property may only be made and accepted at the resistance of Meritage Homes Corporation. ©2024 Meritage Homes Corporation. All rights reserved.