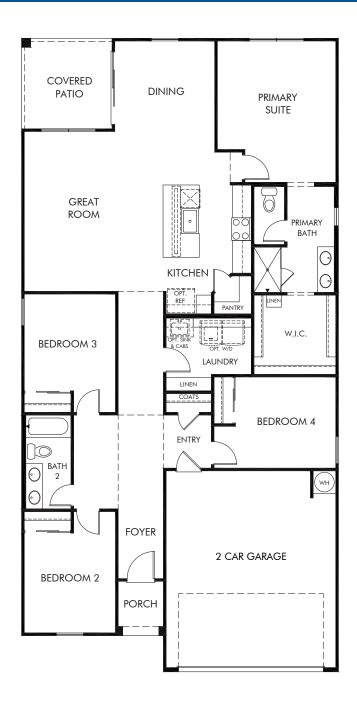

## McClellan Ranch | Mason Approx. 1,832 sq. ft. | 4 Bed | 2 Bath | 2 Car Garage | 1 Story

REV 08/20

Any floorplan and/or elevation rendering is an artist's conceptual rendering intended to provide a general overview, but any such rendering does not constitute actual plans and specifications for any home. Renderings and pictures are representative and may depict floorplans, elevations, options, upgrades, landscaping, and other features and amenities that are not included as part of all homes and/or may not be available for all lots and/or in all communities. Renderings may not be drawn to scale. Square footalgase and dimensions are approximate and may vary in construction and depending on the standard of measurement used, engineering and menicipal requirements, or other site-specific conditions. Homes may be constructed with a floorplan transferring the footage and/or otherwise subject to intellectual property rights of Meritage and/or others and cannot be reproduced or copied without Meritage's prior written consent. Plans and specifications, home features, and community information are subject to change, and homes to prior sale, at any time without notice or obligation. Pictures and other promotional materials are representative and may depict or contain floor plans, square footages, elevations, options, upgrades, landscaping, pool/spa, furnishings, appliances, and designer/decorator features and amenities that are not included as part of the home and/or may not be available in all communities. Benefit and the property may only be made and accepted at the sales center for individual Meritage Homes Corporation. ©2021 Meritage Homes Corporation. All rights reserved.