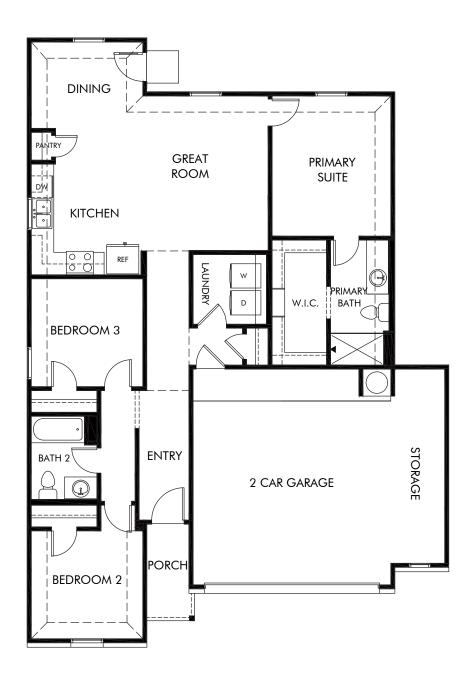

## The Spade/802

Approx. 1,273 sq. ft. | 3 Bed | 2 Bath | 2.5 Car Garage | 1 Story

Any floorplan and/or elevation rendering is an artist's conceptual rendering intended to provide a general overview, but any such rendering does not constitute actual plans and specifications for any home. Renderings and pictures are representative and may depict floorplans, elevations, options, upgrades, landscaping, and other features and amenities that are not included as part of all homes and/or may not be available for all lots and/or in all communities. Renderings may not be drawn to scales. Square footalages and dimensions are approximate and may vary in construction and depending on the standard of measurement used, engineering and meninicipal requirements, or other site-specific conditions. Homes may be constructed with its the reverse of the floorplan rendering. Plans are copyrighted and/or otherwise subject to intellectual property rights of Meritage and/or others and cannot be reproduced or copied without Meritage's prior written consent. Plans and specifications, home features, and community information are subject to change, and homes to prior sale, at any time without notice or obligation. Pictures and other promotional materials are representative and may depict or contain floor plans, square footages, elevations, options, upgrades, landscaping, pool/spa, furnishings, appliances, and designer/decorator features and amenities that are not included as part of the home and/or may not be available in all communities. See sales associate for details. Meritage Homes Corporation. ©2024 Meritage Homes Corporation. All rights reserved.