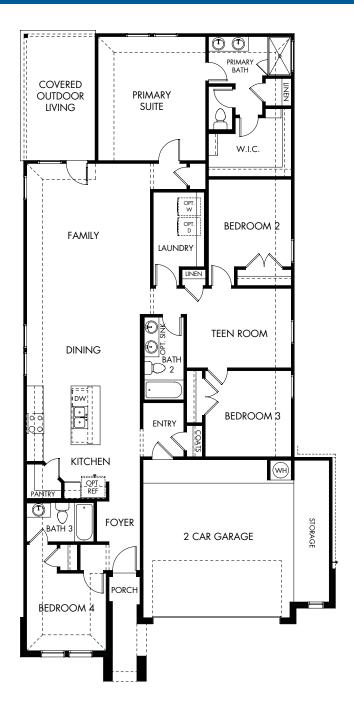

## Highlands North | The Hughes | Plan 841 Approx. 2,009 sq. ft. | 4 Bed | 3 Bath | 2.5-Car Garage | 1 Story

Rev 8-22-22

Any floorplan and/or elevation rendering is an artist's conceptual rendering intended to provide a general overview, but any such rendering does not constitute actual plans and specifications for any home. Renderings and pictures are representative and may depict floorplans, elevations, options, upgrades, landscaping, and other features and amenities that are not included as part of all homes and/or may not be available for all lots and/or in all communities. Renderings may not be drawn to scale. Square footalages and dimensions are approximate and may vary in construction and depending on the standard of measurement used, engineering and municipal requirements, or other site-specific conditions. Homes may be constructed with a floorplan that is the reverse of the floorplan rendering. Plans are copyrighted and/or otherwise subject to intellectual property rights of Meritage and/or others and cannot be reproduced or copied without Meritage's prior written consent. Plans and specifications, home features, and community information are subject to change, and homes to prior sale, at any time without notice or obligation. Pictures and other promotional materials are representative and may depict or contain floor plans, square footages, elevations, options, upgrades, landscaping, pool/spa, furnishings, appliances, and designer/decorator features and amenities that are not included as part of the home and/or may not be available in all communities. Not an offer or solicitation to sell real property. Offers to sell real property may only be made and accepted at the sales center for individual Meritage Homes Corporation. ©2022 Meritage Homes Corporation. All rights reserved.