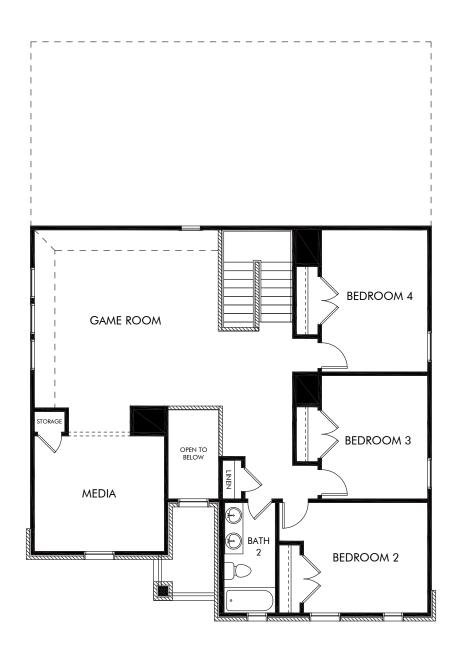

Scenic Crest - Classic Series | The Kendall | Plan C485 | Second Floor Approx. 2,976 sq. ft. | 4 Bed | 2.5 Bath | 2 Car Garage | 2 Story

Any floorplan and/or elevation rendering is an artist's conceptual rendering intended to provide a general overview, but any such rendering does not constitute actual plans and specifications for any home. Renderings and pictures are representative and may depict floorplans, elevations, options, upgrades, landscaping, and other features and amenities that are not included as part of all homes and/or may not be available for all lots and/or in all communities. Renderings may not be drawn to scale. Square footalgase and dimensions are approximate and may vary in construction and depending on the standard of measurement used, engineering and menicipal requirements, or other site-specific conditions. Homes may be constructed with a floorplan transferring the footage and/or otherwise subject to intellectual property rights of Meritage and/or others and cannot be reproduced or copied without Meritage's prior written consent. Plans and specifications, home features, and community information are subject to change, and homes to prior sale, at any time without notice or obligation. Pictures and other promotional materials are representative and may depict or contain floor plans, square footages, elevations, options, upgrades, landscaping, pool/spa, furnishings, appliances, and designer/decorator features and amenities that are not included as part of the home and/or may not be available in all communities. Benefit and the property may only be made and accepted at the sales center for individual Meritage Homes Corporation. ©2021 Meritage Homes Corporation. All rights reserved.