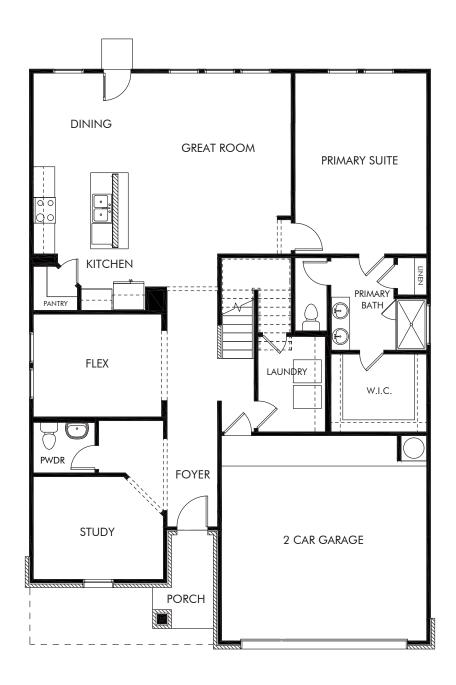

Scenic Crest - Classic Series | The Kendall | Plan C485 | First Floor Approx. 2,976 sq. ft. | 4 Bed | 2.5 Bath | 2 Car Garage | 2 Story

REV 08/21

Any floorplan and/or elevation rendering is an artist's conceptual rendering intended to provide a general overview, but any such rendering does not constitute actual plans and specifications for any home. Renderings and pictures are representative and may depict floorplans, elevations, options, upgrades, landscaping, and other features and amenities that are not included as part of all homes and/or may not be available for all lots and/or in all communities. Renderings may not be drawn to scale. Square footalgase and dimensions are approximate and may vary in construction and depending on the standard of measurement used, engineering and menicipal requirements, or other site-specific conditions. Homes may be constructed with a floorplan transferring the footage and/or otherwise subject to intellectual property rights of Meritage and/or others and cannot be reproduced or copied without Meritage's prior written consent. Plans and specifications, home features, and community information are subject to change, and homes to prior sale, at any time without notice or obligation. Pictures and other promotional materials are representative and may depict or contain floor plans, square footages, elevations, options, upgrades, landscaping, pool/spa, furnishings, appliances, and designer/decorator features and amenities that are not included as part of the home and/or may not be available in all communities. Benefit and the property may only be made and accepted at the sales center for individual Meritage Homes Corporation. ©2021 Meritage Homes Corporation. All rights reserved.