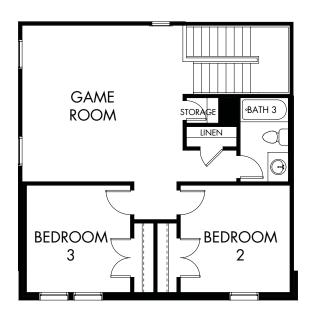

The Patriot | Plan C551 | Second Floor Approx. 2,961 sq. ft. | 4 Bed | 3 Bath | 2-Car Garage | 2 Story

Any floorplan and/or elevation rendering is an artist's conceptual rendering intended to provide a general overview, but any such rendering does not constitute actual plans and specifications for any home. Renderings and pictures are representative and may depict floorplans, elevations, options, upgrades, landscaping, and other features and amenities that are not included as part of all homes and/or may not be available for all lots and/or in all communities. Renderings may not be drawn to scale. Square footages and dimensions are approximate and may vary in construction and depending on the standard of measurement used, engineering and municipal requirements, or other site-specific conditions. Homes may be constructed with a floorplan that is the reverse of the floorplan rendering. Plans are copyrighted and/or otherwise subject to intellectual property rights of Meritage and/or others and cannot be reproduced or copied without Meritage's prior written consent. Plans and specifications, home features, and community information are subject to change, and homes to prior sale, at any time without notice or obligation. Pictures and other promotional materials are representative and may depict or contain floor plans, square footages, elevations, options, upgrades, landscaping, pool/spa, furnishings, appliances, and designer/decorator features and amenities that are not included as part of the home and/or may not be available in all communities. Not an offer or solicitation to sell real property. Offers to sell real property may only be made and accepted at the sales center for individual Meritage Homes communities. See sales associate for details. Meritage Homes®, Setting the standard for energy-efficient homes®, and Life. Built. Better.® are registered trademarks of Meritage Homes Corporation. ©2023 Meritage Homes Corporation. All rights reserved