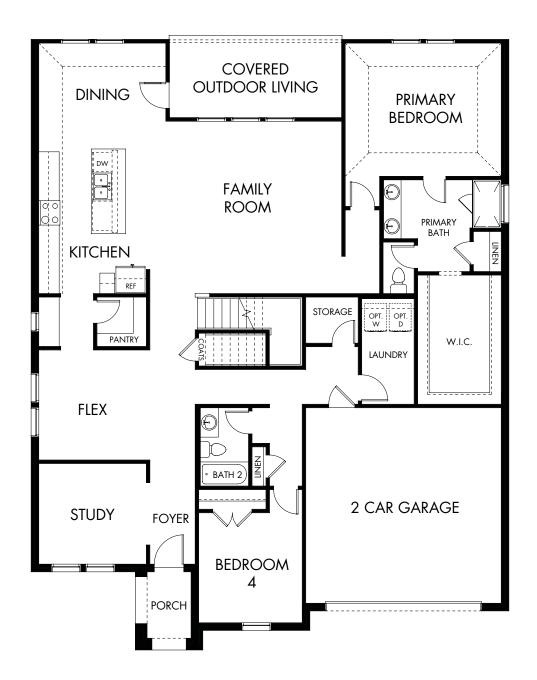

The Patriot | Plan C551 | First Floor Approx. 2,961 sq. ft. | 4 Bed | 3 Bath | 2-Car Garage | 2 Story

Any floorplan and/or elevation rendering is an artist's conceptual rendering intended to provide a general overview, but any such rendering does not constitute actual plans and specifications for any home. Renderings and pictures are representative and may depict floorplans, elevations, options, upgrades, landscaping, and other features and amenities that are not included as part of all homes and/or may not be available for all lots and/or in all communities. Renderings may not be drawn to scale. Square footadges and dimensions are approximate and may vary in construction and depending on the standard of measurement used, engineering and municipal requirements, or other site-specific conditions. Homes may be constructed with a floorplan translating is the reverse of the floorplan rendering. Plans are copyrighted and/or otherwise subject to intellectual property rights of Meritage and/or others and cannot be reproduced or copied without Meritage's prior written consent. Plans and specifications, home features, and community information are subject to change, and homes to prior sale, at any time without notice or obligation. Pictures and other promotional materials are representative and may depict or contain floor plans, square footages, elevations, options, upgrades, landscaping, pool/spa, furnishings, appliances, and designer/decorator features and amenities that are not included as part of the home and/or may not be available in all communities. Not an offer or solicitation to sell real property. Offers to sell real property may only be made and accepted at the selace scales center for individual Meritage Homes Corporation. © 2023 Meritage Homes Corporation. If plans reserved.