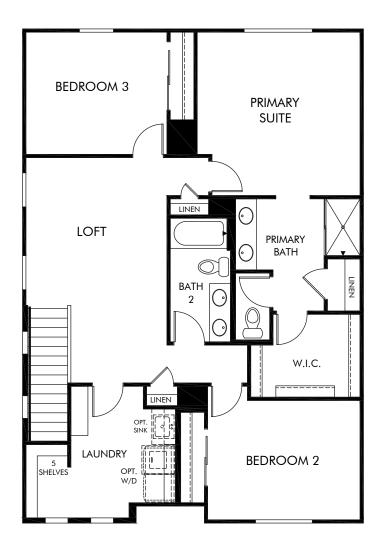

## Houghton Reserve - Alameda | Orchard/Plan 1910 | Second Floor Approx. 2,070 sq. ft. | 3 Bed | 2.5 Bath | 2 Car Garage | 2 Story

Any floorplan and/or elevation rendering is an artist's conceptual rendering intended to provide a general overview, but any such rendering does not constitute actual plans and specifications for any home. Renderings and pictures are representative and may depict floorplans, elevations, options, upgrades, landscaping, and other features and amenities that are not included as part of all homes and/or may not be available for all lots and/or in all communities. Renderings may not be drawn to scale. Square footages and dimensions are approximate and may vary in construction and depending on the standard of measurement used, engineering and municipal requirements, or other site-specific conditions. Homes may be constructed with a floorplan that is the reverse of the floorplan rendering. Plans are copyrighted and/or otherwise subject to intellectual property rights of Meritage and/or others and cannot be reproduced or copied without Meritage's prior written consent. Plans and specifications, home features, and other promotional materials are representative and may depict or contain floor plans, square footages, elevations, options, upgrades, landscaping, pool/spa, furnishings, appliances, and designer/decorator features and amenities. Not an offer or solicitation to sell real property. Offers to sell real property may only be made and accepted at the sales center for individual Meritage Homes Sorporation. ©2023 Meritage Homes Corporation. All rights reserved.