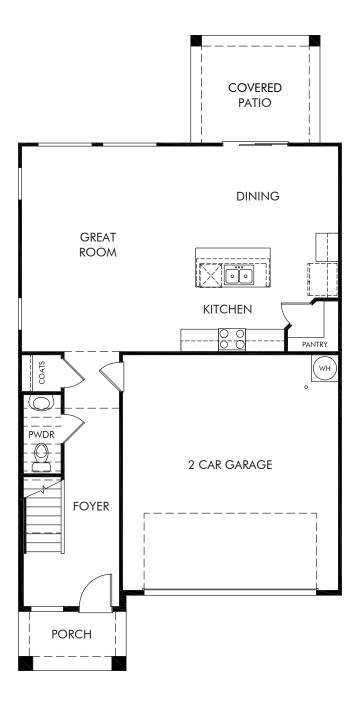

## Houghton Reserve - Alameda | Orchard/Plan 1910 | First Floor Approx. 2,070 sq. ft. | 3 Bed | 2.5 Bath | 2 Car Garage | 2 Story

REV 01/21

Any floorplan and/or elevation rendering is an artist's conceptual rendering intended to provide a general overview, but any such rendering does not constitute actual plans and specifications for any home. Renderings and pictures are representative and may depict floorplans, elevations, options, upgrades, landscaping, and other features and amenities that are not included as part of all homes and/or may not be available for all lots and/or in all communities. Renderings may not be drawn to scale. Square footages and dimensions are approximate and may vary in construction and depending on the standard of measurement used, engineering and municipal requirements, or other site-specific conditions. Homes may be constructed with a floorplan that is the reverse of the floorplan rendering. Plans are copyrighted and/or otherwise subject to intellectual property rights of Meritage and/or others and cannot be reproduced or copied without Meritage's prior written consent. Plans and specifications, home features, and other promotional materials are representative and may depict or contain floor plans, square footages, elevations, options, upgrades, landscaping, pool/spa, furnishings, appliances, and designer/decorator features and amenities. Not an offer or solicitation to sell real property. Offers to sell real property may only be made and accepted at the sales center for individual Meritage Homes Sorporation. ©2023 Meritage Homes Corporation. All rights reserved.