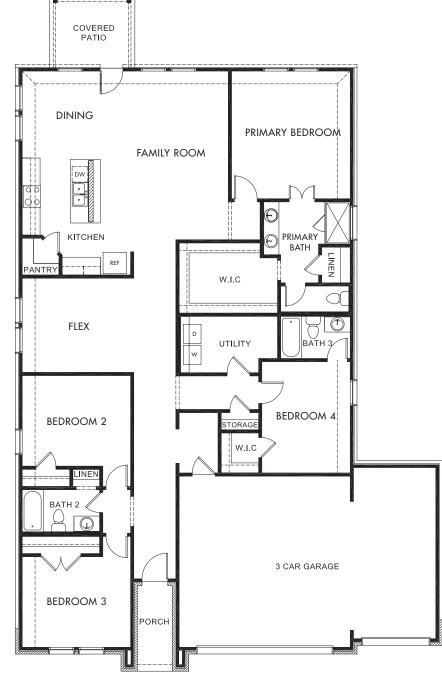

## The Inwood | Plan C444 Approx. 2,259 sq. ft. | 4 Bed | 3 Bath | 3 Car Garage | 1 Story

Any floorplan and/or elevation rendering is an artist's conceptual rendering intended to provide a general overview, but any such rendering does not constitute actual plans and specifications for any home. Renderings and pictures are representative and may depict floorplans, elevations, options, upgrades, landscaping, and other features and amenities that are not included as part of all homes and/or may not be available for all lots and/or in all communities. Renderings may not be drawn to scale. Square footages and dimensions are approximate and may vary in construction and depending on the standard of measurement used, engineering and municipal requirements, or other site-specific conditions. Homes may be constructed with a floorplan that is the reverse of the floorplan rendering. Plans are copyrighted and/or otherwise subject to intellectual property rights of Meritage and/or others and cannot be reproduced or copied without Meritage's prior written consent. Plans and specifications, home features, and other promotional materials are representative and may depict or contain floor plans, square footages, elevations, options, upgrades, landscaping, pool/spa, furnishings, appliances, and designer/decorator features and amenities. Not an offer or solicitation to sell real property. Offers to sell real property may only be made and accepted at the sales center for individual Meritage Homes Sorporation. ©2025 Meritage Homes Corporation. All rights reserved.