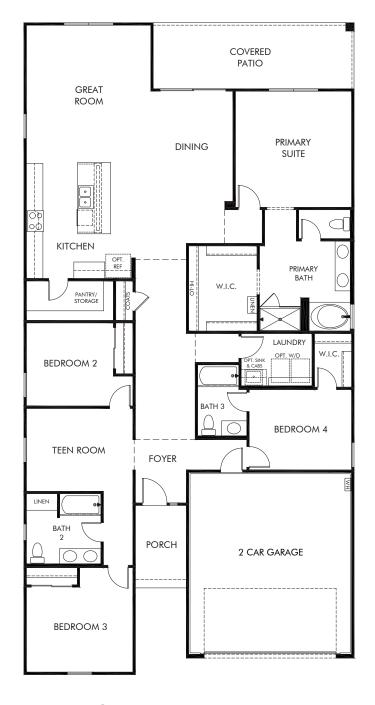

San Tan Groves - Estate Series | Lark Approx. 2,342 sq. ft. | 4 Bed | 3 Bath | 2 Car Garage | 1 Story

REV 04/22

Any floorplan and/or elevation rendering is an artist's conceptual rendering intended to provide a general overview, but any such rendering does not constitute actual plans and specifications for any home. Renderings and pictures are representative and may depict floorplans, elevations, options, upgrades, landscaping, and other features and amenities that are not included as part of all homes and/or may not be available for all lots and/or in all communities. Renderings may not be drawn to scale. Square footages and dimensions are approximate and may vary in construction and depending on the standard of measurement used, engineering and municipal requirements, or other site-specific conditions. Homes may be constructed with a floorplan that is the reverse of the floorplan rendering. Plans are copyrighted and/or otherwise subject to intellectual property rights of Meritage and/or others and cannot be reproduced or copied without Meritage's prior written consent. Plans and specifications, home features, and community information are subject to change, and homes to prior sale, at any time without notice or obligation. Pictures and other promotional materials are representative and may depict or contain floor plans, square footages, elevations, options, upgrades, landscaping, pool/spa, furnishings, appliances, and designer/decorator features and amenities that are not included as part of the home and/or may not be available in all communities. Not an offer or solicitation to sell real property. Offers to sell real property may only be made and accepted at the sales center for individual Meritage Homes Corporation. ©2022 Meritage Homes Corporation, All rights reserved.