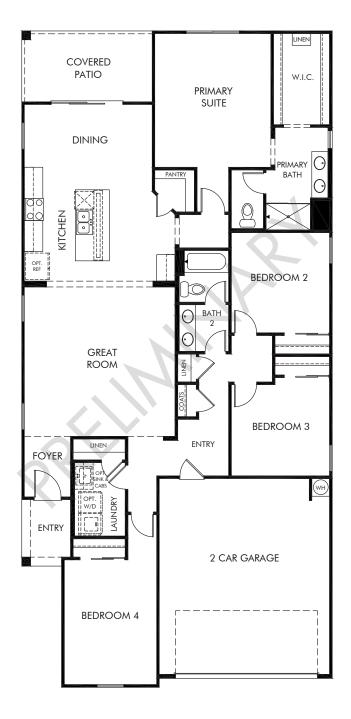

## Fieldstone at Gladden Farms - Premier Series | Granite/Plan 1870 Approx. 1,912 sq. ft. | 4 Bed | 2 Bath | 2 Car Garage | 1 Story

REV 05/19

Any floorplan and/or elevation rendering is an artist's conceptual rendering intended to provide a general overview, but any such rendering does not constitute actual plans and specifications for any home. Renderings and pictures are representative and may depict floorplans, elevations, options, upgrades, landscaping, and other features and amenities that are not included as part of all homes and/or may not be available for all lots and/or in all communities. Renderings may not be drawn to scale. Square footages and dimensions are approximate and may vary in construction and depending on the standard of measurement used, engineering and municipal requirements, or other site-specific conditions. Homes may be constructed with a floorplan rendering. Plans are copyrighted and/or otherwise subject to intellectual property rights of Meritage and/or others and cannot be reproduced or copied without Meritage's prior written consent. Plans and specifications, home features, and community information are subject to change, and homes to prior sale, at any time without notice or obligation. Pictures and other promotional materials are representative and may depict or contain floor plans, square footages, elevations, options, upgrades, landscaping, pool/spa, furnishings, appliances, and designer/decorator features and amenities that are not included as part of the home and/or may not be available in all communities. Not an offer or solicitation to sell real property, Offers to sell real property may only be made and as lease center for individual Meritage Homes Corporation. ©2002 Meritage Homes Corporation. All rights reserved.