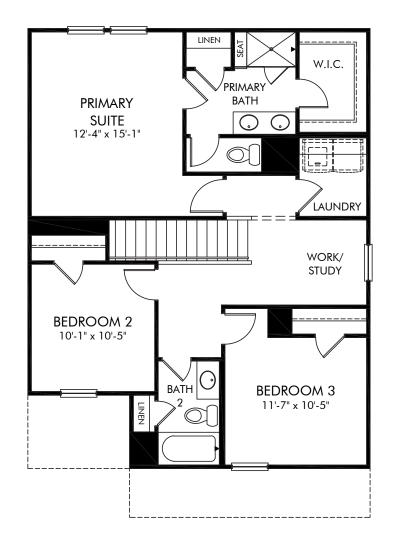

## Shepherds Landing | Finley/Plan 341L | Second Floor Approx. 1,528 sq. ft. | 3 Bed | 2.5 Bath | 2 Car Garage | 2 Story

REV 06/20

Any floorplan and/or elevation rendering is an artist's conceptual rendering intended to provide a general overview, but any such rendering does not constitute actual plans and specifications for any home. Renderings and pictures are representative and may depict floorplans, elevations, options, upgrades, landscaping, and other features and amenities that are not included as part of all homes and/or may not be available for all lots and/or in all communities. Renderings may not be drawn to scale. Square footages and dimensions are approximate and may vary in construction and depending on the standard of measurement used, engineering and municipal requirements, or other site-specific conditions. Homes may be constructed with a floorplan that is the reverse of the floorplan rendering. Plans are copyrighted and/or otherwise subject to intellectual property rights of Meritage and/or others and cannot be reproduced or copied without Meritage's prior written consent. Plans and specifications, home features, and other promotional materials are representative and may depict or contain floor plans, square footages, elevations, options, upgrades, landscaping, pool/spa, furnishings, appliances, and designer/decorator features and amenities. Not an offer or solicitation to sell real property. Offers to sell real property may only be made and accepted at the sales center for individual Meritage Homes Sorporation. ©2023 Meritage Homes Corporation. All rights reserved.