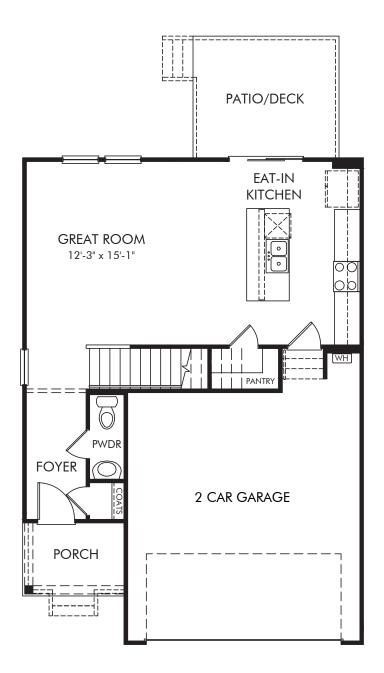

## Shepherds Landing | Finley/Plan 341L | First Floor Approx. 1,528 sq. ft. | 3 Bed | 2.5 Bath | 2 Car Garage | 2 Story

REV 06/20

Any floorplan and/or elevation rendering is an artist's conceptual rendering intended to provide a general overview, but any such rendering does not constitute actual plans and specifications for any home. Renderings and pictures are representative and may depict floorplans, elevations, options, upgrades, landscaping, and other features and amenities that are not included as part of all homes and/or may not be available for all lots and/or in all communities. Renderings may not be drawn to scale. Square footages and dimensions are approximate and may vary in construction and depending on the standard of measurement used, engineering and municipal requirements, or other site-specific conditions. Homes may be constructed with a floorplan the terverse of the floorplan rendering. Plans are copyrighted and/or otherwise subject to intellectual property rights of Meritage and/or others and cannot be reproduced or copied without Meritage's prior written consent. Plans and specifications, home features, and community information are subject to change, and homes to prior sale, at any time without notice or obligation. Pictures and other promotional materials are representative and may depict or contain floor plans, square footages, elevations, options, upgrades, landscaping, pool/spa, furnishings, appliances, and designer/decorator features and amenities that are not included as part of the home and/or may not be available in all communities. Not an offer or solicitation to sell real property. Offers to sell real property may only be made and accepted at the sales center for individual Meritage Homes Son Meritage Homes Corporation. @Dot/spa, furnishings, appliances, sell real Homes To Meritage Homes Corporation. Mirght Bores Corporation. All rights reserved.