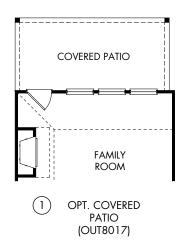

The Lavaca | Plan 3013 | Options

Approx. 2,549 sq. ft. | 4 Bed | 2.5 Bath | 2-Car Garage | 2 Story

**FLEX LIVING OPTIONS:** Opt. Covered Patio, Opt. Bay Window at Primary Bedroom, Opt. Bath 3, Opt. Study