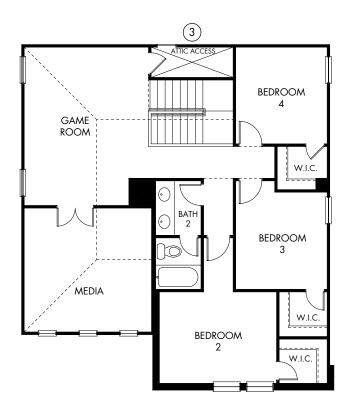

The Lavaca | Plan 3013 | Second Floor Approx. 2,549 sq. ft. | 4 Bed | 2.5 Bath | 2-Car Garage | 2 Story

Any floorplan and/or elevation rendering is an artist's conceptual rendering intended to provide a general overview, but any such rendering does not constitute actual plans and specifications for any home. Renderings and pictures are representative and may depict floorplans, elevations, options, upgrades, landscaping, and other features and amenities that are not included as part of all homes and/or may not be available for all lots and/or in all communities. Renderings may not be drawn to scale. Square footages and dimensions are approximate and may vary in construction and depending on the standard of measurement used, engineering and minicipal requirements, or other site-specific conditions. Homes may be constructed with a floorplan that is the reverse of the floorplan rendering. Plans are copyrighted and/or otherwise subject to intellectual property rights of Meritage and/or others and cannot be reproduced or copied without Meritage's prior written consent. Plans and specifications, home features, and community information are subject to change, and homes to prior sale, at any time without notice or obligation. Pictures and other promotional materials are representative and may depict or contain floor plans, square footages, elevations, options, upgrades, landscaping, pool/spa, furnishings, appliances, and designer/decorator features and amenities that are not included as part of the home and/or may not be available in all communities. Not an offer or solicitation to sell real property, Offers to sell real property may only be made and approach the standard for energy-efficient homes®, and Life. Built. Better.® are registered trademarks of Meritage Homes Corporation. © 2022 Meritage Homes Corporation. All rights reserved.