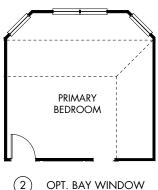

The Lavaca | Plan 3013 | Options

Approx. 2,549 sq. ft. | 4 Bed | 2.5 Bath | 2-Car Garage | 2 Story

**FLEX LIVING OPTIONS:** Opt. Covered Patio, Opt. Bay Window at Primary Bedroom, Opt. Bath 3, Opt. Study