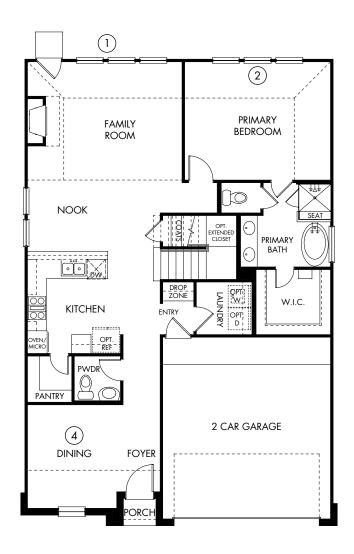

The Lavaca | Plan 3013 | First Floor Approx. 2,549 sq. ft. | 4 Bed | 2.5 Bath | 2-Car Garage | 2 Story

> Rev 19-001 DFW 3013

Any floorplan and/or elevation rendering is an artist's conceptual rendering intended to provide a general overview, but any such rendering does not constitute actual plans and specifications for any home. Renderings and pictures are representative and may depict floorplans, elevations, options, upgrades, landscaping, and other features and amenities that are not included as part of all homes and/or may not be available for all lots and/or in all communities. Renderings may not be drawn to scale. Square footages and dimensions are approximate and may vary in construction and depending on the standard of measurement used, engineering and municipal requirements, or other site-specific conditions. Homes may be constructed with a floorplan that is the reverse of the floorplan rendering. Plans are copyrighted and/or otherwise subject to intellectual property rights of Meritage and/or others and cannot be reproduced or copied without Meritage's prior written consent. Plans and specifications, home features, and community information are subject to change, and homes to prior sale, at any time without notice or obligation. Pictures and other promotional materials are representative and may depict or contain floor plans, square footages, elevations, options, upgrades, landscaping, pool/spa, furnishings, appliances, and designer/decorator features and amenities that are not included as part of the home and/or may not be available in all communities. Not an offer or solicitation to sell real property. Offers to sell real property may only be made and accepted at the sales center for individual Meritage Homes communities. See sales associate for details. Meritage Homes®, Setting the standard for energy-efficient homes®, and Life. Built. Better.® are registered trademarks of Meritage Homes Corporation. ©2022 Meritage Homes Corporation. All rights reserved