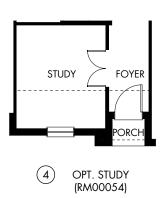

The Lavaca | Plan 3013 | Options

Approx. 2,549 sq. ft. | 4 Bed | 2.5 Bath | 2-Car Garage | 2 Story

**FLEX LIVING OPTIONS:** Opt. Covered Patio, Opt. Bay Window at Primary Bedroom, Opt. Bath 3, Opt. Study