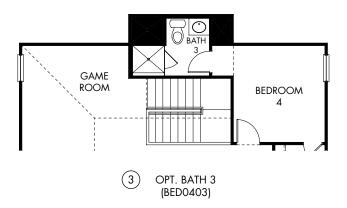

The Lavaca | Plan 3013 | Options

Approx. 2,549 sq. ft. | 4 Bed | 2.5 Bath | 2-Car Garage | 2 Story

**FLEX LIVING OPTIONS:** Opt. Covered Patio, Opt. Bay Window at Primary Bedroom, Opt. Bath 3, Opt. Study