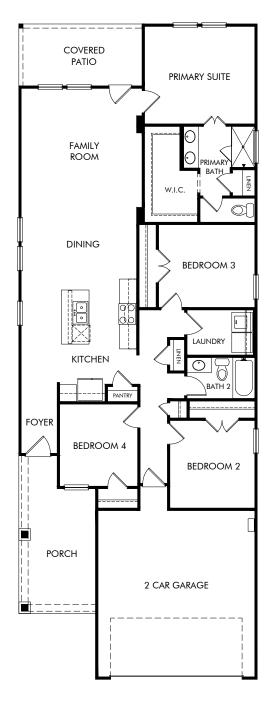

## The Carlsbad | Plan L345 Approx. 1,550 sq. ft. | 4 Bed | 2 Bath | 2 Car Garage | 1 Story

Any floorplan and/or elevation rendering is an artist's conceptual rendering intended to provide a general overview, but any such rendering does not constitute actual plans and specifications for any home. Renderings and pictures are representative and may depict floorplans, elevations, options, upgrades, landscaping, and other features and amenities that are not included as part of all homes and/or may not be available for all lots and/or in all communities. Renderings may not be drawn to scale. Square footages and dimensions are approximate and may vary in construction and depending on the standard of measurement used, engineering and municipal requirements, or other site-specific conditions. Homes may be constructed with a floorplan that is the reverse of the floorplan rendering. Plans are copyrighted and/or otherwise subject to intellectual property rights of Meritage and/or others and cannot be reproduced or copied without Meritage's prior written consent. Plans and specifications, home features, and other promotional materials are representative and may depict or contain floor plans, square footages, elevations, options, upgrades, landscaping, pool/spa, furnishings, appliances, and designer/decorator features and amenities. Not an offer or solicitation to sell real property. Offers to sell real property may only be made and accepted at the sales center for individual Meritage Homes Comparation. See sales associate for details. Meritage Homes@Corporation. # Unstitue Amenites that are not included as part of the standard for energy-efficient homes@, and Life. Buitt. Buitt.@ are registered trademarks of Meritage Homes Corporation. # Unstitue Amenites that are not included as part of the home and/or may not be available in all communities. Not an offer or solicitation to sell real property. Offers to sell real property may only be made and accepted at the sales center for individual Meritage Homes Corporation. # Unstitue Home