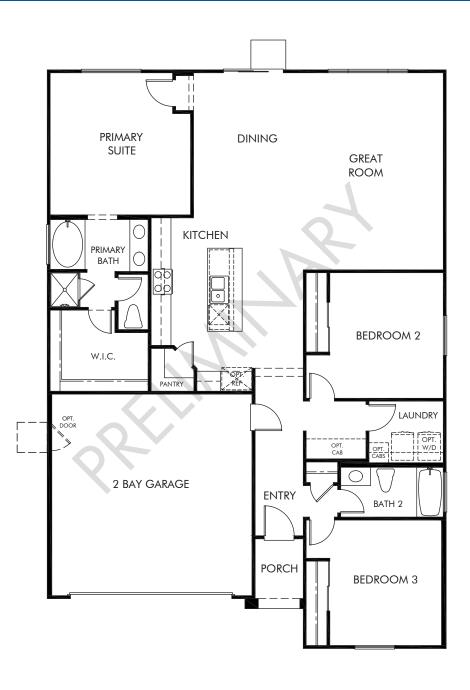

## Cornerstone Commons | Residence 2 Approx. 1,740 sq. ft. | 3 Bed | 2 Bath | 2 Bay Garage | 1 Story

REV 03/21

Any floorplan and/or elevation rendering is an artist's conceptual rendering intended to provide a general overview, but any such rendering does not constitute actual plans and specifications for any home. Renderings and pictures are representative and may depict floorplans, elevations, options, upgrades, landscaping, and other features and amenities that are not included as part of all homes and/or may not be available for all lots and/or in all communities. Renderings may not be drawn to scale. Square footalgase and dimensions are approximate and may vary in construction and depending on the standard of measurement used, engineering and menicipal requirements, or other site-specific conditions. Homes may be constructed with a floorplan transferring the footage and/or otherwise subject to intellectual property rights of Meritage and/or others and cannot be reproduced or copied without Meritage's prior written consent. Plans and specifications, home features, and community information are subject to change, and homes to prior sale, at any time without notice or obligation. Pictures and other promotional materials are representative and may depict or contain floor plans, square footages, elevations, options, upgrades, landscaping, pool/spa, furnishings, appliances, and designer/decorator features and amenities that are not included as part of the home and/or may not be available in all communities. Benefit and the property may only be made and accepted at the sales center for individual Meritage Homes Corporation. ©2022 Meritage Homes Corporation. All rights reserved.