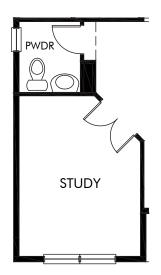

OPT. STUDY

OPT. PRIMARY BATH

#### Terrain | The Bluebell | Options 2,407 sq. ft. | 3 Bed | 2.5 Bath | 2 Bay Garage | 2 Story

REV 09/20

# FLEX LIVING OPTIONS: Opt. Primary Bath, Opt. Study, Opt. Full Basement, Opt. Finished Basement

Any floorplan and/or elevation rendering is an artist's conceptual rendering intended to provide a general overview, but any such rendering does not constitute actual plans and specifications for any home. Renderings and pictures are representative and may depict floorplans, elevations, options, upgrades, landscaping, and other features and amenities that are not included as part of all homes and/or may not be available for all lots and/or in all communities. Renderings may not be drawn to scale. Any provided dimensions are approximate and actual dimensions may vary. Homes may be constructed with a floorplan that is the reverse of the floorplan rendering. Plans are copyrighted and/or otherwise subject to intellectual property rights of Meritage and/or others and cannot be reproduced or copied without Meritage's prior written consent. Plans and specifications, home features, and community information are subject to change, and homes to prior sale, at any time without notice or obligation. Additionally, deviations and variations may exist in any constructed home, including, without lorientation, (i) substitution of materials and equipment of substantially equal or better quality; (ii) minor style, lot orientation, and color changes; (iii) minor variances in square footage and in room and space dimensions, and in window, door, utility outlet, and other improvement locations; (iv) changes as may be required by any state, federal, county, or local governmental authority in order to accommodate requested selections and/or options; and (v) value engineering and field changes.