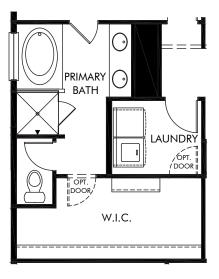

OPT. STUDY

OPT. PRIMARY BATH

#### Terrain | The Bluebell | Options 2,407 sq. ft. | 3 Bed | 2.5 Bath | 2 Bay Garage | 2 Story

REV 09/20

# FLEX LIVING OPTIONS: Opt. Primary Bath, Opt. Study, Opt. Full Basement, Opt. Finished Basement

Any floorplan and/or elevation rendering is an artist's conceptual rendering intended to provide a general overview, but any such rendering does not constitute actual plans and specifications for any home. Renderings and pictures are representative and may depict floorplans, elevations, options, upgrades, landscaping, and other features and amenities that are not included as part of all homes and/or may not be available for all lots and/or in all communities. Renderings may not be drawn to scale. Any provided dimensions are approximate and actual dimensions may vary. Homes may be constructed with a floorplan that is the reverse of the floorplan rendering. Plans are copyrighted and/or otherwise subject to intellectual property rights of Meritage and/or others and cannot be reproduced or copied without Meritage's prior written consent. Plans and specifications, home features, and community information are subject to change, and homes to prior sale, at any time without notice or obligation. Additionally, deviations and variations may exist in any constructed home, including, without lorientation, (i) substitution of materials and equipment of substantially equal or better quality; (ii) minor style, lot orientation, and color changes; (iii) minor variances in square footage and in room and space dimensions, and in window, door, utility outlet, and other improvement locations; (iv) changes as may be required by any state, federal, county, or local governmental authority in order to accommodate requested selections and/or options; and (v) value engineering and field changes.