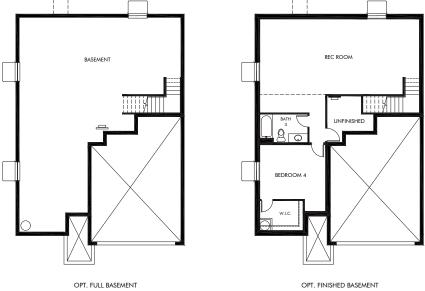

## Terrain | The Bluebell | Basement 2,407 sq. ft. | 3 Bed | 2.5 Bath | 2 Bay Garage | 2 Story

REV 09/20

# **FLEX LIVING OPTIONS:** Opt. Primary Bath, Opt. Study, Opt. Bedroom 5, Opt. Full Basement, Opt. Finished Basement

Any floorplan and/or elevation rendering is an artist's conceptual rendering intended to provide a general overview, but any such rendering does not constitute actual plans and specifications for any home. Renderings and pictures are representative and may depict floorplans, elevations, options, upgrades, landscaping, and other features and amenities that are not included as part of all homes and/or may not be available for all lots and/or in all communities. Renderings may not be drawn to scale. Any provided dimensions are approximate and actual dimensions may vary. Homes may be constructed with a floorplan that is the reverse of the floorplan rendering. Plans are copyrighted and/or otherwise subject to intellectual property rights of Meritage and/or others and cannot be reproduced or copied without Meritage's prior written consent. Plans and specifications, home features, and community information are subject to change, and homes to prior sale, at any time without notice or obligation. Additionally, deviations and variations may exist in any constructed home, including, without limitation: (i) substitution of materials and equipment of substantially equal or better quality; (ii) minor style, lot orientation, and color changes; (iii) minor variances in square footage and in room and space dimensions, and in window, door, utility outlet, and other improvement locations; (iv) changes as may be required by any state, federal, county, or local governmental authority in order to accommodate requested selections and/or options; and (i) value engineering and field changes.