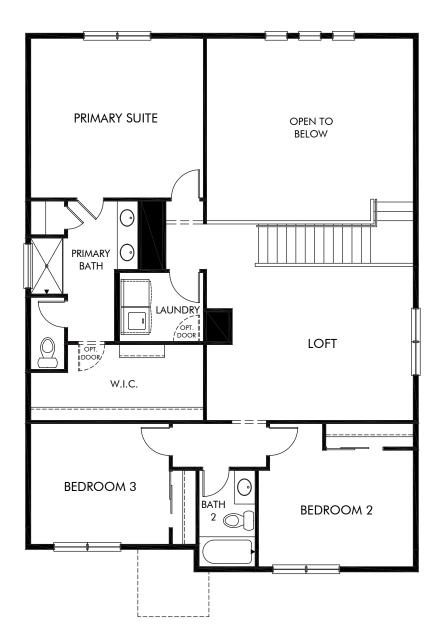

## Terrain | The Bluebell | Second Floor 2,407 sq. ft. | 3 Bed | 2.5 Bath | 2 Bay Garage | 2 Story

REV 09/20

# FLEX LIVING OPTIONS: Opt. Primary Bath, Opt. Study, Opt. Full Basement, Opt. Finished Basement

Any floorplan and/or elevation rendering is an artist's conceptual rendering intended to provide a general overview, but any such rendering does not constitute actual plans and specifications for any home. Renderings and pictures are representative and may depict floorplans, elevations, options, upgrades, landscaping, and other features and amenities that are not included as part of all homes and/or may not be available for all lots and/or in all communities. Renderings may not be drawn to scale. Any provided dimensions are approximate and actual dimensions may vary. Homes may be constructed with a floorplan that is the reverse of the floorplan rendering. Plans are copyrighted and/or otherwise subject to intellectual property rights of Meritage and/or others and cannot be reproduced or copied without Meritage's prior written consent. Plans and specifications, home features, and community information are subject to change, and homes to prior sale, at any time without notice or obligation. Additionally, deviations and variations may exist in any constructed home, including, without limitation: (i) substitution of materials and equipment of substantially equal or better quality; (ii) minor style, lot orientation, and color changes; (iii) minor variances in square footage and in room and space dimensions, and in window, door, utility outlet, and other improvement locations; (iv) changes as may be required by any state, federal, county, or local governmental authority in order to accommodate requested selections and/or options; and (i) value engineering and field changes.