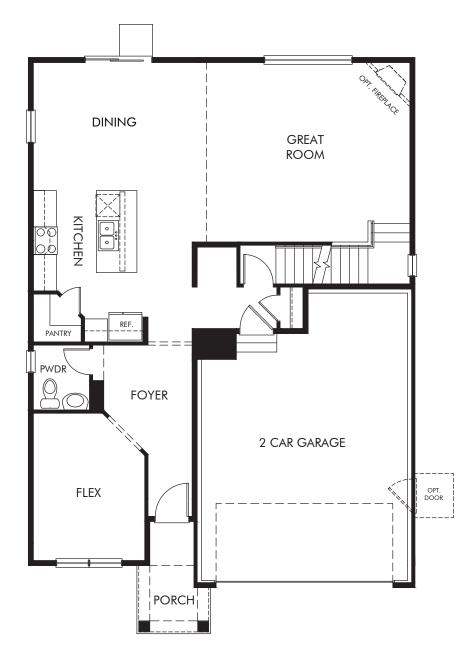

## Terrain | The Bluebell | First Floor 2,407 sq. ft. | 3 Bed | 2.5 Bath | 2 Bay Garage | 2 Story

REV 09/20

# FLEX LIVING OPTIONS: Opt. Primary Bath, Opt. Study, Opt. Full Basement, Opt. Finished Basement

Any floorplan and/or elevation rendering is an artist's conceptual rendering intended to provide a general overview, but any such rendering does not constitute actual plans and specifications for any home. Renderings and pictures are representative and may depict floorplans, elevations, options, upgrades, landscaping, and other features and amenities that are not included as part of all homes and/or may not be available for all lots and/or in all communities. Renderings may not be drawn to scale. Any provided dimensions are approximate and actual dimensions may vary. Homes may be constructed with a floorplan that is the reverse of the floorplan rendering. Plans are copyrighted and/or otherwise subject to intellectual property rights of Meritage and/or others may be constructed with a floorplan that is the reverse of the floorplan rendering. Plans are copyrighted and/or otherwise subject to intellectual property rights of Meritage and/or others and cannot be reproduced or copied without Meritage's prior written consent. Plans and specifications, home features, and community information are subject to change, and homes to prior sale, at any time without notice or obligation. Additionally, deviations and variations may exist in any constructed home, including, without limitation: (i) substitution of materials and equipment of substantially equal or better quality; (ii) minor style, lot orientation, and color changes; (iii) minor variances in square footage and in room and space dimensions, and in window, door, utility outlet, and other improvement locations; (iv) changes as may be required by any state, federal, county, or local governmental authority in order to accommodate requested selections and/or options; and (v) value engineering and field changes.