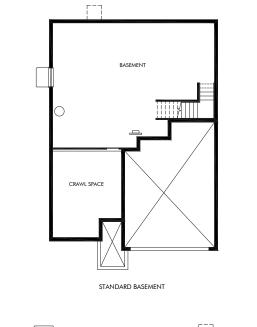

## Terrain | The Bluebell | Basement 2,407 sq. ft. | 3 Bed | 2.5 Bath | 2 Bay Garage | 2 Story

REV 09/20

# **FLEX LIVING OPTIONS:** Opt. Primary Bath, Opt. Study, Opt. Bedroom 5, Opt. Full Basement, Opt. Finished Basement

Any floorplan and/or elevation rendering is an artist's conceptual rendering intended to provide a general overview, but any such rendering does not constitute actual plans and specifications for any home. Renderings and pictures are representative and may depict floorplans, elevations, options, upgrades, landscaping, and other features and amenities that are not included as part of all homes and/or may not be available for all lots and/or in all communities. Renderings may not be drawn to scale. Any provided dimensions are approximate and actual dimensions may vary. Homes may be constructed with a floorplan that is the reverse of the floorplan rendering. Plans are copyrighted and/or otherwise subject to intellectual property rights of Meritage and/or others and cannot be reproduced or copied without Meritage's prior written consent. Plans and specifications, home features, and community information are subject to change, and homes to prior sale, at any time without notice or obligation. Additionally, deviations and variations may exist in any constructed home, including, without limitation: (i) substitution of materials and equipment of substantially equal or better quality; (ii) minor style, lot orientation, and color changes; (iii) minor variances in square footage and in room and space dimensions, and in window, door, utility outlet, and other improvement locations; (iv) changes as may be required by any state, federal, county, or local governmental authority in order to accommodate requested selections and/or options; and (i) value engineering and field changes.