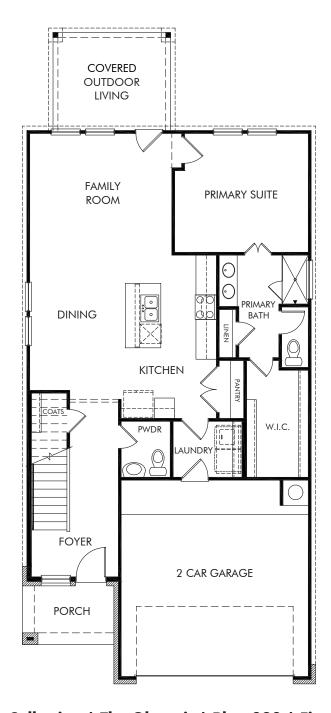

Butler Farms - Americana Collection | The Olympic | Plan 380 | First Floor Approx. 1,986 sq. ft. | 4 Bed | 2.5 Bath | 2 Car Garage | 2 Story

REV 02/21

Any floorplan and/or elevation rendering is an artist's conceptual rendering intended to provide a general overview, but any such rendering does not constitute actual plans and specifications for any home. Renderings and pictures are representative and may depict floorplans, elevations, options, upgrades, landscaping, and other features and amenities that are not included as part of all homes and/or may not be available for all lots and/or in all communities. Renderings may not be drawn to scale. Square footages and dimensions are approximate and may vary in construction and depending on the standard of measurement used, engineering and municipal requirements, or other site-specific conditions. Homes may be constructed with a floorplan that is the reverse of the floorplan rendering. Plans are copyrighted and/or otherwise subject to intellectual property rights of Meritage and/or others and cannot be reproduced or copied without Meritage's prior written consent. Plans and specifications, home features, and community information are subject to change, and homes to prior sale, at any time without notice or obligation. Pictures and other promotional materials are representative and may depict or contain floor plans, square footages, elevations, options, upgrades, landscaping, pool/spa, furnishings, appliances, and designer/decorator features and amenities that are not included as part of the home and/or may not be available in all communities. Not an offer or solicitation to sell real property, Offers to sell real property may only be made and an accepted at the sales center for individual Meritage Homes Corporation. © 2021 Meritage Homes Corporation, All rights reserved.