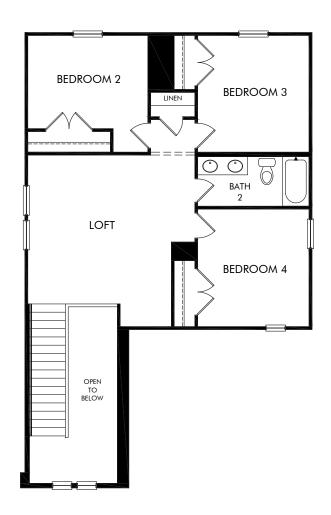

## Butler Farms - Americana Collection | The Olympic | Plan 380 | Second Floor Approx. 1,986 sq. ft. | 4 Bed | 2.5 Bath | 2 Car Garage | 2 Story

Any floorplan and/or elevation rendering is an artist's conceptual rendering intended to provide a general overview, but any such rendering does not constitute actual plans and specifications for any home. Renderings and pictures are representative and may depict floorplans, elevations, options, upgrades, landscaping, and other features and amenities that are not included as part of all homes and/or may not be available for all lots and/or in all communities. Renderings may not be drawn to scale. Square footages and dimensions are approximate and may vary in construction and depending on the standard of measurement used, engineering and municipal requirements, or other site-specific conditions. Homes may be constructed with a floorplan that is the reverse of the floorplan rendering. Plans are copyrighted and/or otherwise subject to intellectual property rights of Meritage and/or others and cannot be reproduced or copied without Meritage's prior written consent. Plans and specifications, home features, and community information are subject to change, and homes to prior sale, at any time without notice or obligation. Pictures and other promotional materials are representative and may depict or contain floor plans, square footages, elevations, options, upgrades, landscaping, pool/spa, furnishings, appliances, and designer/decorator features and amenities that are not included as part of the home and/or may not be available in all communities. Not an offer or solicitation to sell real property, Offers to sell real property may only be made and as part of the home and/or may not be available in all communities. Not an offer or solicitation to sell real property may only be made and accepted at the sales center for individual Meritage Homes Corporation. © 2021 Meritage Homes Corporation, All rights reserved.