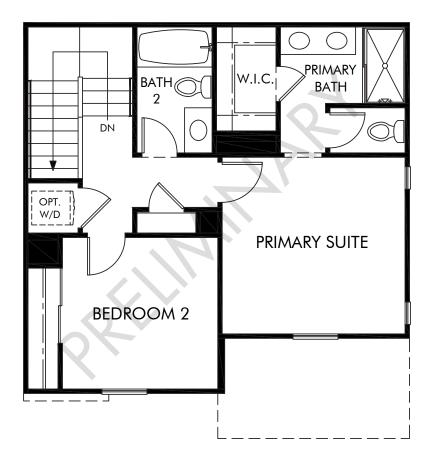

## Seville at Vincent Place | Residence 1 | Third Floor Approx. 1,216 sq. ft. | 2 Bed | 2.5 Bath | 2 Bay Garage | 3 Story

Any floorplan and/or elevation rendering is an artist's conceptual rendering intended to provide a general overview, but any such rendering does not constitute actual plans and specifications for any home. Renderings and pictures are representative and may depict floorplans, elevations, options, upgrades, landscaping, and other features and amenities that are not included as part of all homes and/or may not be available for all lots and/or in all communities. Renderings may not be drawn to scale. Square footages and dimensions are approximate and may vary in construction and depending on the standard of measurement used, engineering and municipal requirements, or other site-specific conditions. Homes may be constructed with a floorplan the standard of measurement used, engineering and municipal requirements, or other site-specific conditions. Homes may be constructed with a floorplan the standard or dimeasurement used, engineering and municipal requirements, or other site-specific conditions. Homes may be constructed with a floorplant prevent of the floorplan rendering. Plans are copyrighted and/or otherwise subject to intellectual property rights of Meritage and/or others and cannot be reproduced or copied without Meritage's prior written consent. Plans and specifications, home features, and other promotional materials are representative and may depict or contain floor plans, square footages, elevations, options, upgrades, landscaping, pool/spa, furnishings, appliances, and designer/decorator features and amenities that are not included as part of the home and/or may not be available in all communities. Not an offer or solicitation to sell real property. Offers to sell real property may only be made and accepted at the sales center for individual Meritage Homes Comparation. ©2023 Meritage Homes Corporation. Minght reserved.