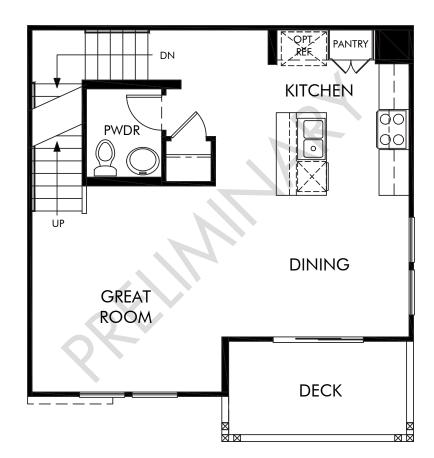

## Seville at Vincent Place | Residence 1 | Second Floor Approx. 1,216 sq. ft. | 2 Bed | 2.5 Bath | 2 Bay Garage | 3 Story

Any floorplan and/or elevation rendering is an artist's conceptual rendering intended to provide a general overview, but any such rendering does not constitute actual plans and specifications for any home. Renderings and pictures are representative and may depict floorplans, elevations, options, upgrades, landscaping, and other features and amenities that are not included as part of all homes and/or may not be available for all lots and/or in all communities. Renderings may not be drawn to scale. Square footages and dimensions are approximate and may vary in construction and depending on the standard of measurement used, engineering and municipal requirements, or other site-specific conditions. Homes may be constructed with a floorplan the trane or copyrighted and/or otherwise subject to intellectual property rights of Meritage and/or others and cannot be reproduced or copied without Meritage's prior written consent. Plans and specifications, home features, and community information are subject to change, and homes to prior sale, at any time without notice or obligation. Pictures and other promotional materials are representative and may depict or contain floor plans, square footages, elevations, options, upgrades, landscaping, pool/spa, trunistings, appliances, and designer/decorator features and amenities that are not included as part of the home and/or may not be available in all communities. Not an offer or solicitation to sell real property. Offers to sell real property may only be made and accepted at the sales center for individual Meritage Homes communities. See sales associate for details. Meritage Homes Corporation. Ming Homes Corporation. Ming Homes Corporation. Ming Homes Corporation.