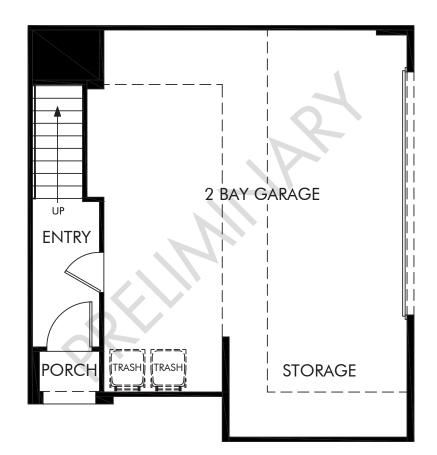

## Seville at Vincent Place | Residence 1 | First Floor Approx. 1,216 sq. ft. | 2 Bed | 2.5 Bath | 2 Bay Garage | 3 Story

REV 03/22

Any floorplan and/or elevation rendering is an artist's conceptual rendering intended to provide a general overview, but any such rendering does not constitute actual plans and specifications for any home. Renderings and pictures are representative and may depict floorplans, elevations, options, upgrades, landscaping, and other features and amenities that are not included as part of all homes and/or may not be available for all lots and/or in all communities. Renderings may not be drawn to scale. Square footages and dimensions are approximate and may vary in construction and depending on the standard of measurement used, engineering and municipal requirements, or other site-specific conditions. Homes may be constructed with a floorplan the trane or copyrighted and/or otherwise subject to intellectual property rights of Meritage and/or others and cannot be reproduced or copied without Meritage's prior written consent. Plans and specifications, home features, and community information are subject to change, and homes to prior sale, at any time without notice or obligation. Pictures and other promotional materials are representative and may depict or contain floor plans, square footages, elevations, options, upgrades, landscaping, pool/spa, trunistings, appliances, and designer/decorator features and amenities that are not included as part of the home and/or may not be available in all communities. Not an offer or solicitation to sell real property. Offers to sell real property may only be made and accepted at the sales center for individual Meritage Homes communities. See sales associate for details. Meritage Homes Corporation. Ming Homes Corporation. Ming Homes Corporation. Ming Homes Corporation.