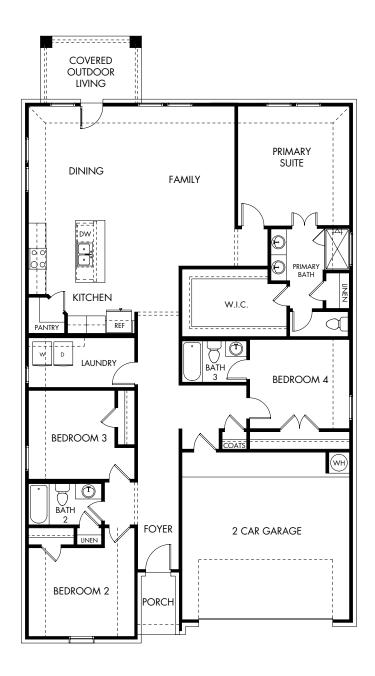

Lakeside Meadows | The Preston | Plan C403 Approx. 2,005 sq. ft. | 4 Bed | 3 Bath | 2 Car Garage | 1 Story

Any floorplan and/or elevation rendering is an artist's conceptual rendering intended to provide a general overview, but any such rendering does not constitute actual plans and specifications for any home. Renderings and pictures are representative and may depict floorplans, elevations, options, upgrades, landscaping, and other features and amenities that are not included as part of all homes and/or may not be available for all lots and/or in all communities. Renderings may not be drawn to scales. Square footalages and dimensions are approximate and may vary in construction and depending on the standard of measurement used, engineering and meninicipal requirements, or other site-specific conditions. Homes may be constructed with its the reverse of the floorplan rendering. Plans are copyrighted and/or otherwise subject to intellectual property rights of Meritage and/or others and cannot be reproduced or copied without Meritage's prior written consent. Plans and specifications, home features, and community information are subject to change, and homes to prior sale, at any time without notice or obligation. Pictures and other promotional materials are representative and may depict or contain floor plans, square footages, elevations, options, upgrades, landscaping, pool/spa, furnishings, appliances, and designer/decorator features and amenities that are not included as part of the home and/or may not be available in all communities. See sales associate for details. Meritage Homes Corporation. ©2024 Meritage Homes Corporation. All rights reserved.