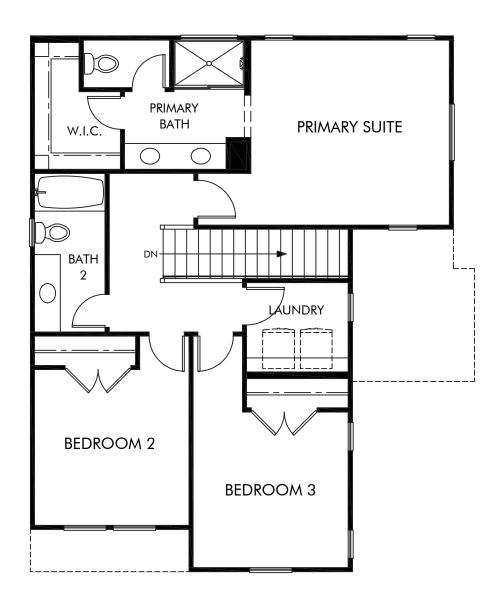

Prado | Residence 1 | Second Floor Approx. 1,402 sq. ft. | 3 Bed | 2.5 Bath | 2 Bay Garage | 2 Story

Any floorplan and/or elevation rendering is an artist's conceptual rendering intended to provide a general overview, but any such rendering does not constitute actual plans and specifications for any home. Renderings and pictures are representative and may depict floorplans, elevations, options, upgrades, landscaping, and other features and amenities that are not included as part of all homes and/or may not be available for all lots and/or in all communities. Renderings may not be drawn to scales. Square footalages and dimensions are approximate and may vary in construction and depending on the standard of measurement used, engineering and municipal requirements, or other site-specific conditions. Homes may be constructed with a floorplan that is the reverse of the floorplan rendering. Plans are copyrighted and/or otherwise subject to intellectual property rights of Meritage and/or others and cannot be reproduced or copied without Meritage's prior written consent. Plans and specifications, home features, and community information are subject to change, and homes to prior sale, at any time without notice or obligation. Pictures and other promotional materials are representative and may depict or contain floor plans, square footages, elevations, options, upgrades, landscaping, pool/spa, furnishings, appliances, and designer/decorator features and amenities that are not included as part of the home and/or may not be available in all communities. Not an offer or solicitation to sell real property. Offers to sell real property may only be made and accepted at the sales center for individual Meritage Homes Corporation. © 2024 Meritage Homes Corporation. All rights reserved.