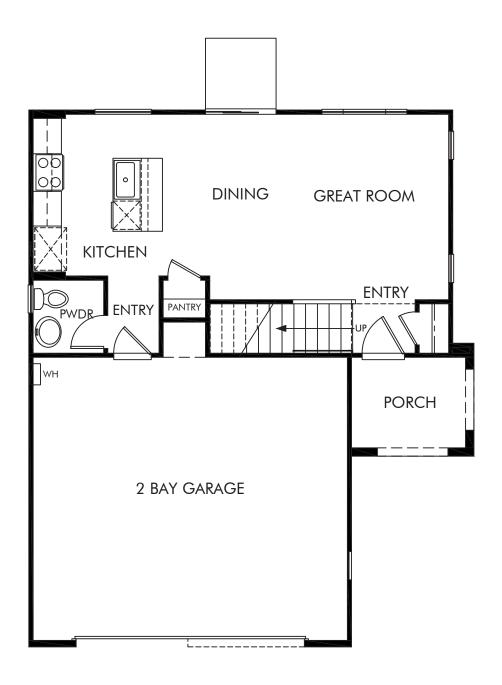

Prado | Residence 1 | First Floor Approx. 1,402 sq. ft. | 3 Bed | 2.5 Bath | 2 Bay Garage | 2 Story

Any floorplan and/or elevation rendering is an artist's conceptual rendering intended to provide a general overview, but any such rendering does not constitute actual plans and specifications for any home. Renderings and pictures are representative and may depict floorplans, elevations, options, upgrades, landscaping, and other features and amenities that are not included as part of all homes and/or may not be available for all lots and/or in all communities. Renderings may not be drawn to scale. Square footalges and dimensions are approximate and may vary in construction and depending on the standard of measurement used, engineering and municipal requirements, or other site-specific conditions. Homes may be constructed with a floorplan that is the reverse of the floorplan rendering. Plans are copyrighted and/or otherwise subject to intellectual property rights of Meritage and/or others and cannot be reproduced or copied without Meritage's prior written consent. Plans and specifications, home features, and community information are subject to change, and homes to prior sale, at any time without notice or obligation. Pictures and other promotional materials are representative and may depict or contain floor plans, square footages, elevations, options, upgrades, landscaping, pool/spa, furnishings, appliances, and designer/decorator features and amenities that are not included as part of the home and/or may not be available in all communities. Not an offer or solicitation to sell real property. Offers to sell real property may only be made and accepted at the sales canter for individual Meritage Homes Corporation. ©2024 Meritage Homes Corporation, All rights reserved.