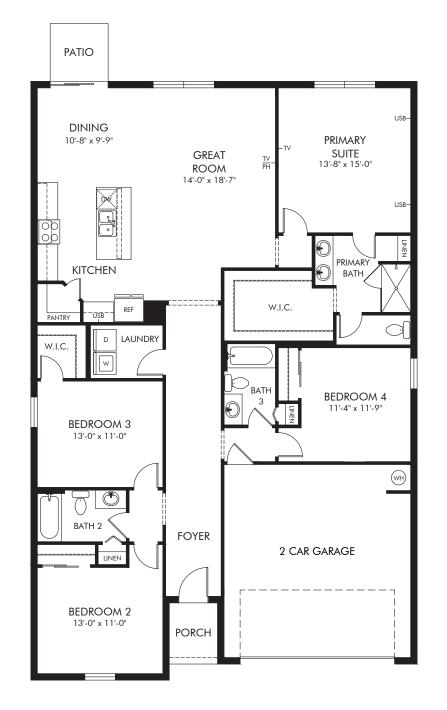

## Villamar - Signature Series | Hibiscus Approx. 1,988 sq. ft. | 4 Bed | 3 Bath | 2 Car Garage | 1 Story

#### FLEX LIVING OPTIONS: Opt. Covered Lanai

Any floorplan and/or elevation rendering is an artist's conceptual rendering intended to provide a general overview, but any such rendering does not constitute actual plans and specifications for any home. Renderings and pictures are representative and may depict floorplans, elevations, options, upgrades, landscaping, and other features and amenities that are not included as part of all homes and/or may not be available for all lots and/or in all communities. Renderings may not be drawn to scale. Square footages and dimensions are approximate and may virp in construction and depending on the standard of measurement used, engineering and municipal requirements, or other site-specific conditions. Homes may be constructed with a floorplan that is the reverse of the floorplan rendering. Plans are copyrighted and/or otherwise subject to intellectual property rights of Meritage and/or others and cannot be reproduced or copied without Meritage's prior written consent. Plans and specifications, home features, and other promotional materials are representative and may depict or contain floor plans, square footages, elevations, options, upgrades, landscaping, pool/spa, furnishings, appliances, and designer/decorator features and amenities that are not included as part of the home and/or may not be available in all communities. Not an offer or solicitation to sell real property. Offers to sell real property may only be made and accepted at the standar for energy-efflicient homes@, and Life. Built. Better.@ are registered trademarks of Meritage Homes Corporation. @CO24 Meritage Homes Corporation. All rights reserved.