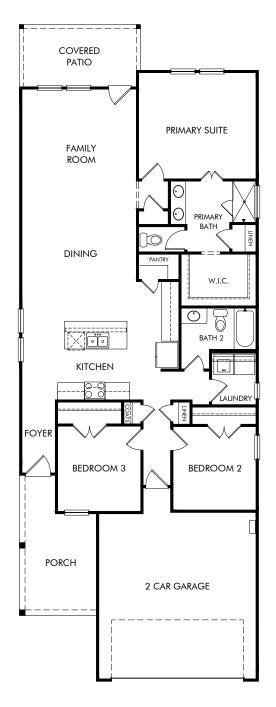

## The Congaree | Plan L340 Approx. 1,551 sq. ft. | 3 Bed | 2 Bath | 2-Car Garage | 1 Story

Any floorplan and/or elevation rendering is an artist's conceptual rendering intended to provide a general overview, but any such rendering does not constitute actual plans and specifications for any home. Renderings and pictures are representative and may depict floorplans, elevations, options, upgrades, landscaping, and other features and amenities that are not included as part of all homes and/or may not be available for all lots and/or in all communities. Renderings may not be drawn to scale. Square footages and dimensions are approximate and may vary in construction and depending on the standard of measurement used, engineering and municipal requirements, or other site-specific conditions. Homes may be constructed with a floorplan that is the reverse of the floorplan rendering. Plans are copyrighted and/or otherwise subject to intellectual property rights of Meritage and/or others and cannot be reproduced or copied without Meritage's prior written consent. Plans and specifications, home features, and other promotional materials are representative and may depict or contain floor plans, square footages, elevations, options, upgrades, landscaping, pool/spa, furnishings, appliances, and designer/decorator features and amenities. Not an offer or solicitation to sell real property. Offers to sell real property may only be made and accepted at the sales center for individual Meritage Homes Sorporation. ©2024 Meritage Homes Sorporation. All rights reserved.