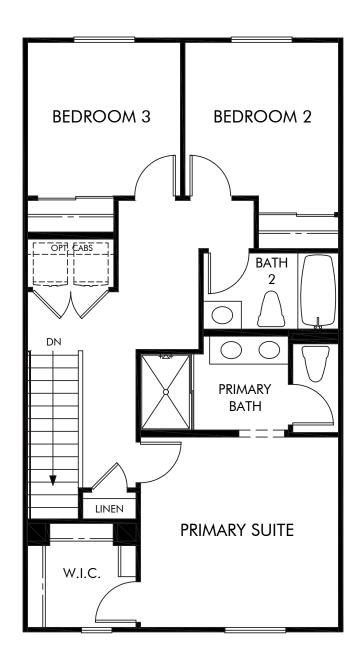

Cabrilla at Ponte Vista | Residence 2 | Third Floor Approx. 1,828 sq. ft. | 3 Bed | 2.5 Bath | 2 Bay Garage | 3 Story

Any floorplan and/or elevation rendering is an artist's conceptual rendering intended to provide a general overview, but any such rendering does not constitute actual plans and specifications for any home. Renderings and pictures are representative and may depict floorplans, elevations, options, upgrades, landscaping, and other features and amenities that are not included as part of all homes and/or may not be available for all lots and/or in all communities. Renderings may not be drawn to scale. Square footalges and dimensions are approximate and may vary in construction and depending on the standard of measurement used, engineering and municipal requirements, or other site-specific conditions. Homes may be constructed with a floorplan that is the reverse of the floorplan rendering. Plans are copyrighted and/or otherwise subject to intellectual property rights of Meritage and/or others and cannot be reproduced or copied without Meritage's prior written consent. Plans and specifications, home features, and community information are subject to change, and homes to prior sale, at any time without notice or obligation. Pictures and other promotional materials are representative and may depict or contain floor plans, square footages, elevations, options, upgrades, landscaping, pool/spa, furnishings, appliances, and designer/decorator features and amenities that are not included as part of the home and/or may not be available in all communities. Not an offer or solicitation to sell real property. Offers to sell real property may only be made and accepted at the sales center for individual Meritage Homes Corporation. ©2023 Meritage Homes Corporation. All rights reserved.