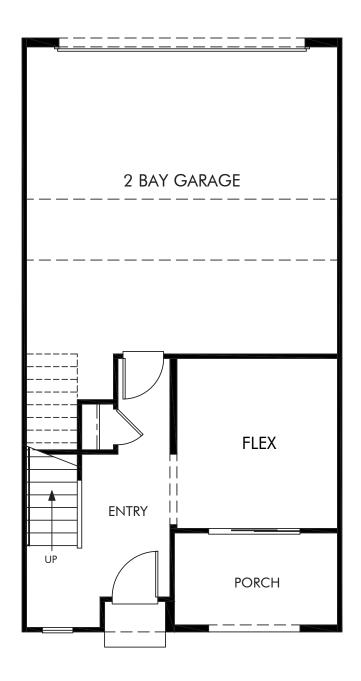

Cabrilla at Ponte Vista | Residence 2 | First Floor Approx. 1,828 sq. ft. | 3 Bed | 2.5 Bath | 2 Bay Garage | 3 Story

REV 04/21

Any floorplan and/or elevation rendering is an artist's conceptual rendering intended to provide a general overview, but any such rendering does not constitute actual plans and specifications for any home. Renderings and pictures are representative and may depict floorplans, elevations, options, upgrades, landscaping, and other features and amenities that are not included as part of all homes and/or may not be available for all lots and/or in all communities. Renderings may not be drawn to scale. Square footalegs and dimensions are approximate and may vary in construction and depending on the standard of measurement used, engineering and municipal requirements, or other site-specific conditions. Homes may be constructed with a floorplan that is the reverse of the floorplan rendering. Plans are copyrighted and/or otherwise subject to intellectual property rights of Meritage and/or others and cannot be reproduced or copied without Meritage's prior written consent. Plans and specifications, home features, and community information are subject to change, and homes to prior sale, at any time without notice or obligation. Pictures and other promotional materials are representative and may depict or contain floor plans, square footages, elevations, options, upgrades, landscaping, pool/spa, furnishings, appliances, and designer/decorator features and amenities that are not included as part of the home and/or may not be available in all communities. Not an offer or solicitation to sell real property. Offers to sell real property may only be made and accepted at the sales center for individual Meritage Homes Corporation. ©2023 Adertage Homes Corporation. All rights reserved.