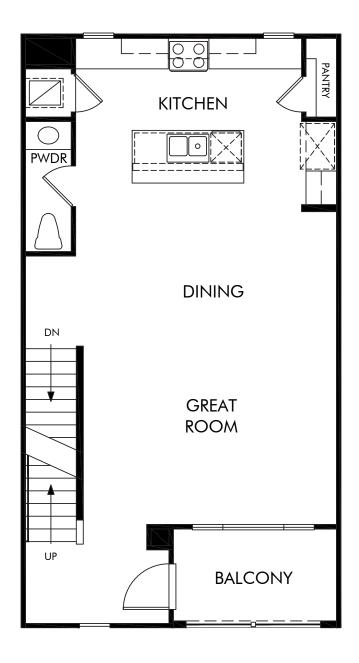

Cabrilla at Ponte Vista | Residence 2 | Second Floor Approx. 1,828 sq. ft. | 3 Bed | 2.5 Bath | 2 Bay Garage | 3 Story

Any floorplan and/or elevation rendering is an artist's conceptual rendering intended to provide a general overview, but any such rendering does not constitute actual plans and specifications for any home. Renderings and pictures are representative and may depict floorplans, elevations, options, upgrades, landscaping, and other features and amenities that are not included as part of all homes and/or may not be available for all lots and/or in all communities. Renderings may not be drawn to scale. Square footalges and dimensions are approximate and may vary in construction and depending on the standard of measurement used, engineering and municipal requirements, or other site-specific conditions. Homes may be constructed with a floorplan that is the reverse of the floorplan rendering. Plans are copyrighted and/or otherwise subject to intellectual property rights of Meritage and/or others and cannot be reproduced or copied without Meritage's prior written consent. Plans and specifications, home features, and community information are subject to change, and homes to prior sale, at any time without notice or obligation. Pictures and other promotional materials are representative and may depict or contain floor plans, square footages, elevations, options, upgrades, landscaping, pool/spa, furnishings, appliances, and designer/decorator features and amenities that are not included as part of the home and/or may not be available in all communities. Not an offer or solicitation to sell real property. Offers to sell real property may only be made and accepted at the sales center for individual Meritage Homes Corporation. ©2023 Meritage Homes Corporation. All rights reserved.