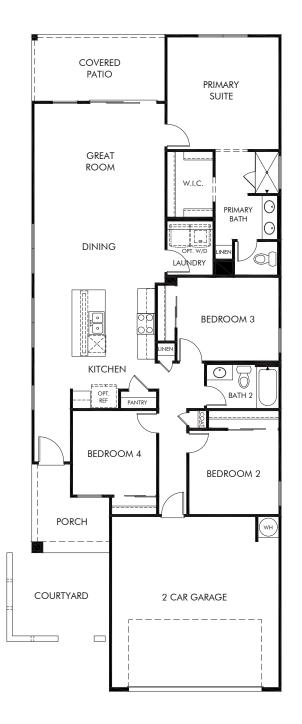

## Villas at The Lakes at Rancho El Dorado | Bennett Approx. 1,572 sq. ft. | 4 Bed | 2 Bath | 2 Car Garage | 1 Story

REV 08/20

Any floorplan and/or elevation rendering is an artist's conceptual rendering intended to provide a general overview, but any such rendering does not constitute actual plans and specifications for any home. Renderings and pictures are representative and may depict floorplans, elevations, options, upgrades, landscaping, and other features and amenities that are not included as part of all homes and/or may not be available for all lots and/or in all communities. Renderings may not be drawn to scale. Square footages and dimensions are approximate and may vary in construction and depending on the standard of measurement used, engineering and municipal requirements, or other site-specific conditions. Homes may be constructed with a floorplan that is the reverse of the floorplan rendering. Plans are eopyrighted and/or or beinvise subject to intellectual property rights of Meritage and/or others and cannot be reproduced or copied without Meritage's prior written consent. Plans and specifications, home features, and dommunity information are subject to change, and homes to prior sale, at any time without notice or obligation. Pictures and other promotional materials are representative and may depict or conical floor plans, square footages, elevations, options, upgrades, landscaping, pool/spa, furnishings, appliances, and designer/decorator features and communities. Not an offer or solicitation to sell real property. Offers to sell real property may only be made and accepted at the sales center for individual Meritage Homes Sorporation. EQUIP Meritage Homes Corporation. Cannot all communities. See asles associate for details. Meritage Homes Corporation. Cannot all communities. See asles associate for details. Meritage Homes Corporation. Cannot all rights reserved.