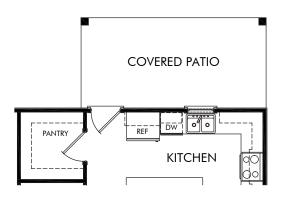

**COVERED PATIO** 

Sycamore Grove | Elizabeth/404W | Options
Approx. 2,404 sq. ft. | 4 Bed | 3.5 Bath | 2 Car Garage | 2 Story

FLEX LIVING OPTIONS: Gourmet Kitchen. Covered Patio.

Any floorplan and/or elevation rendering is an artist's conceptual rendering intended to provide a general overview, but any such rendering does not constitute actual plans and specifications for any home. Renderings and pictures are representative and may depict floorplans, elevations, options, upgrades, landscaping, and other features and amenities that are not included as part of all homes and/or may not be available for all lots and/or in all communities. Renderings may not be drawn to scales. Square footalages and dimensions are approximate and may vary in construction and depending on the standard of measurement used, engineering and municipal requirements, or other site-specific conditions. Homes may be constructed with a floorplan that is the reverse of the floorplan rendering. Plans are copyrighted and/or otherwise subject to intellectual property rights of Meritage and/or others and cannot be reproduced or copied without Meritage's prior written consent. Plans and specifications, home features, and community information are subject to change, and homes to prior sale, at any time without notice or obligation. Pictures and other promotional materials are representative and may depict or contain floor plans, square footages, elevations, options, upgrades, landscaping, pool/spa, furnishings, appliances, and designer/decorator features and amenities that are not included as part of the home and/or may not be available in all communities. Not an offer or solicitation to sell real property. Offers to sell real property may only be made and accepted at the sales center for individual Meritage Homes Corporation. ©2025 Meritage Homes Corporation. All rights reserved.