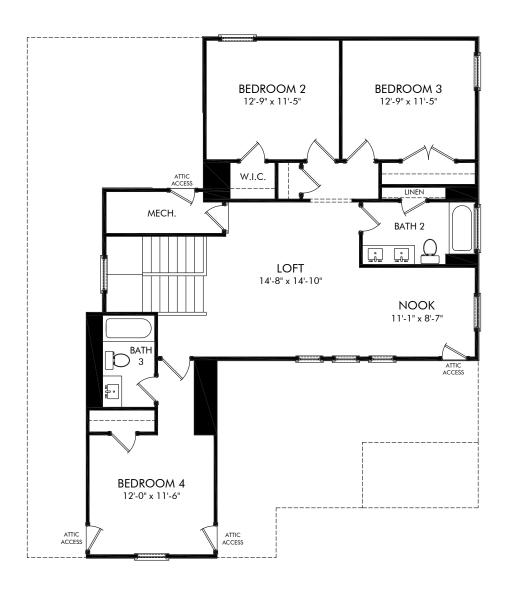

Sycamore Grove | Elizabeth/404W | Second Floor Approx. 2,404 sq. ft. | 4 Bed | 3.5 Bath | 2 Car Garage | 2 Story

FLEX LIVING OPTIONS: Gourmet Kitchen. Covered Patio.

Any floorplan and/or elevation rendering is an artist's conceptual rendering intended to provide a general overview, but any such rendering does not constitute actual plans and specifications for any home. Renderings and pictures are representative and may depict floorplans, elevations, options, upgrades, landscaping, and other features and amenities that are not included as part of all homes and/or may not be available for all lots and/or in all communities. Renderings may not be drawn to scales. Square footalges and dimensions are approximate and may vary in construction and depending on the standard of measurement used, engineering and menicipal requirements, or other site-specific conditions. Homes may be constructed with a floorplan that is the reverse of the floorplan rendering. Plans are copyrighted and/or otherwise subject to intellectual property rights of Meritage and/or others and cannot be reproduced or copied without Meritage's prior written consent. Plans and specifications, home features, and community information are subject to change, and homes to prior sale, at any time without notice or obligation. Pictures and other promotional materials are representative and may depict or contain floor plans, square footages, elevations, options, upgrades, landscaping, pool/spa, furnishings, appliances, and designer/decorator features and amenities that are not included as part of the home and/or may not be available in all communities. Not an offer or solicitation to sell real property. Offers to sell real property may only be made and accepted at the sales canter for individual Meritage Homes Corporation. ©2025 Meritage Homes Corporation, All rights reserved.