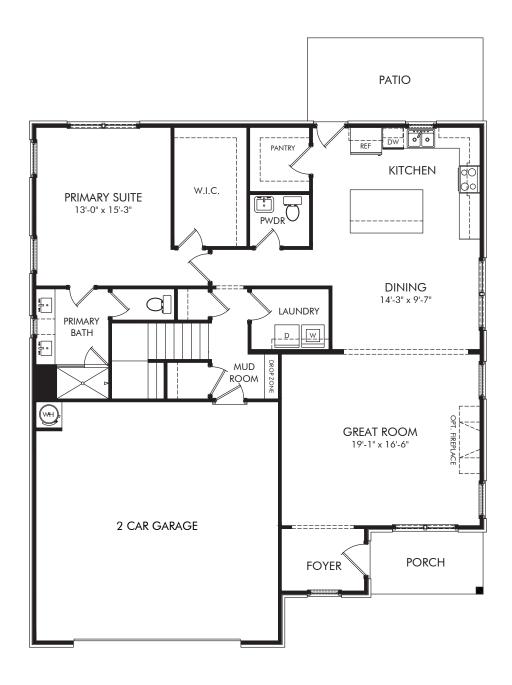

Sycamore Grove | Elizabeth/404W | First Floor Approx. 2,404 sq. ft. | 4 Bed | 3.5 Bath | 2 Car Garage | 2 Story

FLEX LIVING OPTIONS: Gourmet Kitchen. Covered Patio.

Any floorplan and/or elevation rendering is an artist's conceptual rendering intended to provide a general overview, but any such rendering does not constitute actual plans and specifications for any home. Renderings and pictures are representative and may depict floorplans, elevations, options, upgrades, landscaping, and other features and amenities that are not included as part of all homes and/or may not be available for all lots and/or in all communities. Renderings may not be drawn to scales. Square footalges and dimensions are approximate and may vary in construction and depending on the standard of measurement used, engineering and menicipal requirements, or other site-specific conditions. Homes may be constructed with a floorplan that is the reverse of the floorplan rendering. Plans are copyrighted and/or otherwise subject to intellectual property rights of Meritage and/or others and cannot be reproduced or copied without Meritage's prior written consent. Plans and specifications, home features, and community information are subject to change, and homes to prior sale, at any time without notice or obligation. Pictures and other promotional materials are representative and may depict or contain floor plans, square footages, elevations, options, upgrades, landscaping, pool/spa, furnishings, appliances, and designer/decorator features and amenities that are not included as part of the home and/or may not be available in all communities. Not an offer or solicitation to sell real property. Offers to sell real property may only be made and accepted at the sales canter for individual Meritage Homes Corporation. ©2025 Meritage Homes Corporation, All rights reserved.