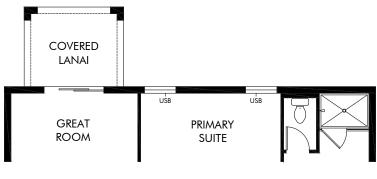

OPT. COVERED LANAI

Villamar - Signature Series | Daphne | Options Approx. 1,695 sq. ft. | 3 Bed | 2 Bath | 2 Car Garage | 1 Story

FLEX LIVING OPTIONS: Opt. Covered Lanai

Any floorplan and/or elevation rendering is an artist's conceptual rendering intended to provide a general overview, but any such rendering does not constitute actual plans and specifications for any home. Renderings and pictures are representative and may depict floorplans, elevations, options, upgrades, landscaping, and other features and amenities that are not included as part of all homes and/or may not be available for all lots and/or in all communities. Renderings may not be drawn to scales. Square footalages and dimensions are approximate and may vary in construction and depending on the standard of measurement used, engineering and municipal requirements, or other site-specific conditions. Homes may be constructed with a floorplan that is the reverse of the floorplan rendering. Plans are copyrighted and/or otherwise subject to intellectual property rights of Meritage and/or others and cannot be reproduced or copied without Meritage's prior written consent. Plans and specifications, home features, and community information are subject to change, and homes to prior sale, at any time without notice or obligation. Pictures and other promotional materials are representative and may depict or contain floor plans, square footages, elevations, options, upgrades, landscaping, pool/spa, furnishings, appliances, and designer/decorator features and amenities that are not included as part of the home and/or may not be available in all communities. Not an offer or solicitation to sell real property. Offers to sell real property may only be made and accepted at the sales center for individual Meritage Homes Corporation. ©2023 Meritage Homes Corporation. All rights reserved.