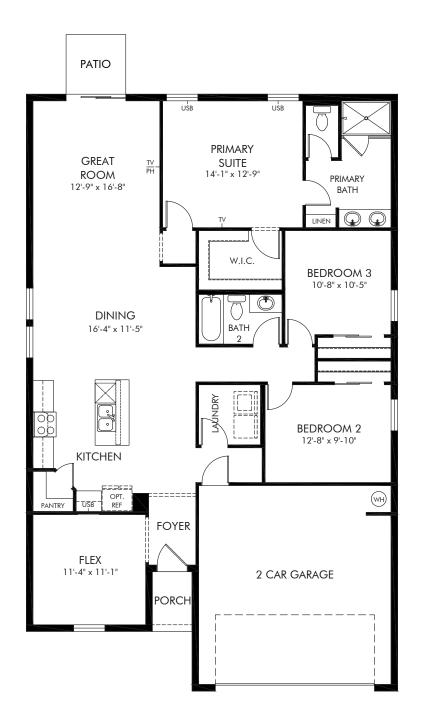

Villamar - Signature Series | Daphne Approx. 1,695 sq. ft. | 3 Bed | 2 Bath | 2 Car Garage | 1 Story

REV 08/20

FLEX LIVING OPTIONS: Opt. Covered Lanai

Any floorplan and/or elevation rendering is an artist's conceptual rendering intended to provide a general overview, but any such rendering does not constitute actual plans and specifications for any home. Renderings and pictures are representative and may depict floorplans, elevations, options, upgrades, landscaping, and other features and amenities that are not included as part of all homes and/or may not be available for all lots and/or in all communities. Renderings may not be drawn to scale. Square footalges and dimensions are approximate and may vary in construction and depending on the standard of measurement used, engineering and municipal requirements, or other site-specific conditions. Homes may be constructed with a floorplan that is the reverse of the floorplan rendering. Plans are copyrighted and/or otherwise subject to intellectual property rights of Meritage and/or others and cannot be reproduced or copied without Meritage's prior written consent. Plans and specifications, home features, and community information are subject to change, and homes to prior sale, at any time without notice or obligation. Pictures and other promotional materials are representative and may depict or contain floor plans, square footages, elevations, options, upgrades, landscaping, pool/spa, furnishings, appliances, and designer/decorator features and amenities that are not included as part of the home and/or may not be available in all communities. Not an offer or solicitation to sell real property. Offers to sell real property may only be made and accepted at the sales center for individual Meritage Homes Corporation. ©2023 Meritage Homes Corporation. All rights reserved.