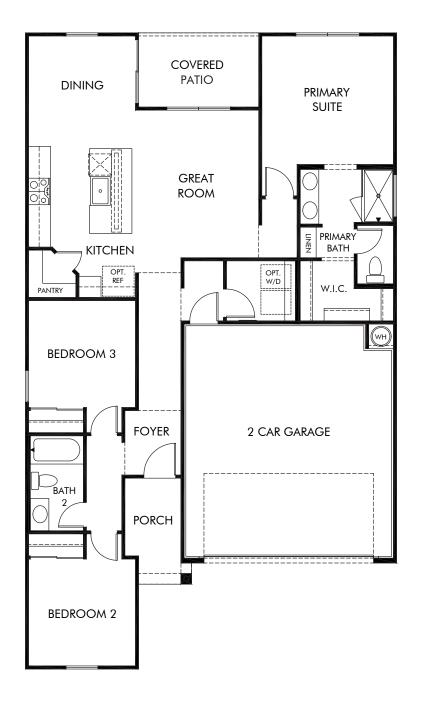

## Canyon Views - Estate Series | Carson Approx. 1,282 sq. ft. | 3 Bed | 2 Bath | 2 Car Garage | 1 Story

REV 10/21

Any floorplan and/or elevation rendering is an artist's conceptual rendering intended to provide a general overview, but any such rendering does not constitute actual plans and specifications for any home. Renderings and pictures are representative and may depict floorplans, elevations, options, upgrades, landscaping, and other features and amenities that are not included as part of all homes and/or may not be available for all lots and/or in all communities. Renderings may not be drawn to scale. Square footages and dimensions are approximate and may vary in construction and depending on the standard of measurement used, engineering and municipal requirements, or other site-specific conditions. Homes may be constructed with a floorplan that is the reverse of the floorplan rendering. Plans are copyrighted and/or otherwise subject to intellectual property rights of Meritage and/or others and cannot be reproduced or copied without Meritage's prior written consent. Plans and specifications, home features, and dommunuity information are subject to change, and homes to prior sale, at any time without notice or obligation. Pictures and other promotional materials are representative and may depict or contain floor plans, square footages, elevations, options, upgrades, landscaping, pool/spa, furnisings, appliances, and designer/decorator features and communities. Not an offer or solicitation to sell real property. Offers to sell real property may only be made and accepted at the sales center for individual Meritage Homes Sorporation. @DOX 1 Meritage Homes Sorporation. All rights reserved.