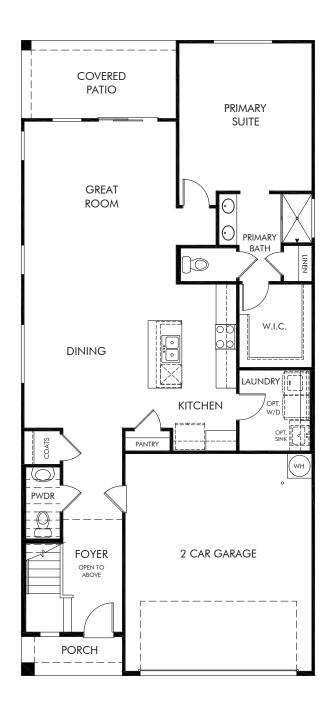

Houghton Reserve - Alameda | Park/Plan 2380 | First Floor Approx. 2,384 sq. ft. | 4 Bed | 2.5 Bath | 2 Car Garage | 2 Story

REV 01/21

Any floorplan and/or elevation rendering is an artist's conceptual rendering intended to provide a general overview, but any such rendering does not constitute actual plans and specifications for any home. Renderings and pictures are representative and may depict floorplans, elevations, options, upgrades, landscaping, and other features and amenities that are not included as part of all homes and/or may not be available for all lots and/or in all communities. Renderings may not be drawn to scales. Square footalages and dimensions are approximate and may vary in construction and depending on the standard of measurement used, engineering and municipal requirements, or other site-specific conditions. Homes may be constructed with a floorplan that is the reverse of the floorplan rendering. Plans are copyrighted and/or otherwise subject to intellectual property rights of Meritage and/or others and cannot be reproduced or copied without Meritage's prior written consent. Plans and specifications, home features, and community information are subject to change, and homes to prior sale, at any time without notice or obligation. Pictures and other promotional materials are representative and may depict or contain floor plans, square footages, elevations, options, upgrades, landscaping, pool/spa, furnishings, appliances, and designer/decorator features and amenities that are not included as part of the home and/or may not be available in all communities. Not an offer or solicitation to sell real property. Offers to sell real property may only be made and accepted at the sales center for individual Meritage Homes Corporation. ©2023 Meritage Homes Corporation. All rights reserved.