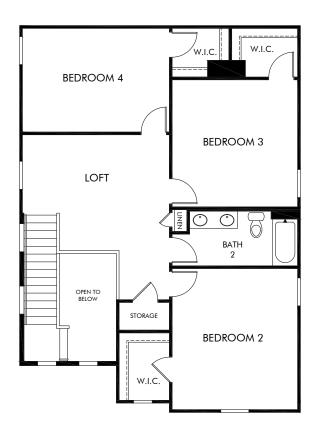

Houghton Reserve - Alameda | Park/Plan 2380 | Second Floor Approx. 2,384 sq. ft. | 4 Bed | 2.5 Bath | 2 Car Garage | 2 Story

Any floorplan and/or elevation rendering is an artist's conceptual rendering intended to provide a general overview, but any such rendering does not constitute actual plans and specifications for any home. Renderings and pictures are representative and may depict floorplans, elevations, options, upgrades, landscaping, and other features and amenities that are not included as part of all homes and/or may not be available for all lots and/or in all communities. Renderings may not be drawn to scales. Square footalages and dimensions are approximate and may vary in construction and depending on the standard of measurement used, engineering and meninicipal requirements, or other site-specific conditions. Homes may be constructed with its the reverse of the floorplan rendering. Plans are copyrighted and/or otherwise subject to intellectual property rights of Meritage and/or others and cannot be reproduced or copied without Meritage's prior written consent. Plans and specifications, home features, and community information are subject to change, and homes to prior sale, at any time without notice or obligation. Pictures and other promotional materials are representative and may depict or contain floor plans, square footages, elevations, options, upgrades, landscaping, pool/spa, furnishings, appliances, and designer/decorator features and amenities that are not included as part of the home and/or may not be available in all communities. See sales associate for details. Meritage Homes Corporation. ©2023 Meritage Homes Corporation. ©2023 Meritage Homes Corporation. All rights reserved.