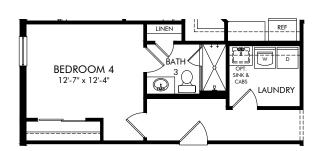

Legends Preserve - Reserve Series | Coral Approx. 2,181 sq. ft. | 3 Bed | 2.5 Bath | 3 Car Garage | 1 Story

**FLEX LIVING OPTIONS:** Opt. 5-Piece Primary Bath, Opt. Bath 2 Shower, Opt. Bedroom 4 & Bath 3, Opt. Bath 3 Shower, Opt. 12' Sliding Door

OPT. 5-PIECE PRIMARY BATH

OPT. BEDROOM 4 & BATH 3

OPT. BATH 2 SHOWER

OPT. BEDROOM 4 & BATH 3 SHOWER

OPT. 12' SLIDING DOOR

Legends Preserve - Reserve Series | Coral | Options Approx. 2,181 sq. ft. | 3 Bed | 2.5 Bath | 3 Car Garage | 1 Story