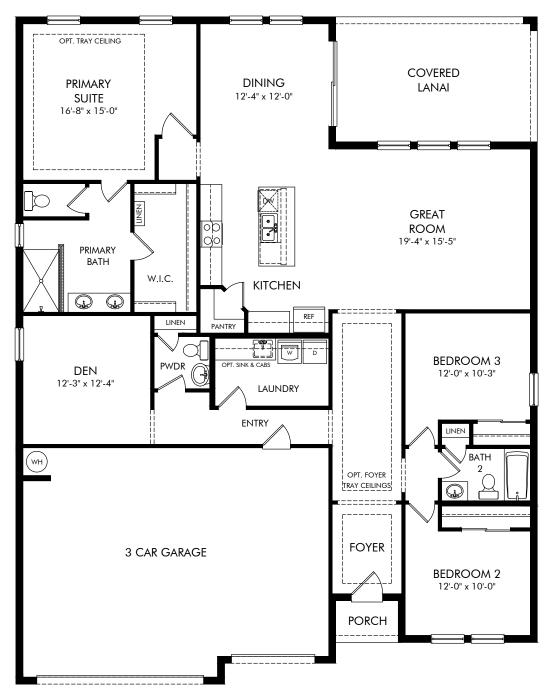

Legends Preserve - Reserve Series | Coral Approx. 2,181 sq. ft. | 3 Bed | 2.5 Bath | 3 Car Garage | 1 Story

**FLEX LIVING OPTIONS:** Opt. 5-Piece Primary Bath, Opt. Bath 2 Shower, Opt. Bedroom 4 & Bath 3, Opt. Bath 3 Shower, Opt. 12' Sliding Door

Any floorplan and/or elevation rendering is an artist's conceptual rendering intended to provide a general overview, but any such rendering does not constitute actual plans and specifications for any home. Renderings and pictures are representative and may depict floorplans, elevations, options, upgrades, landscaping, and other features and amenities that are not included as part of all homes and/or may not be available for all lots and/or in all communities. Renderings may not be drawn to scale. Square footages and dimensions are approximate and may vary in construction and depending on the standard of measurement used, engineering and municipal requirements, or other site-specific conditions. Homes may be constructed with a floorplan that is the reverse of the floorplan rendering. Plans are copyrighted and/or otherwise subject to intellectual property rights of Meritage and/or others and cannot be reproduced or copied without Meritage's prior written consent. Plans and specifications, home features, and community information are subject to change, and homes to prior sale, at any time without notice or obligation. Pictures and other promotional materials are representative and may depict or contain floor plans, square footages, elevations, options, upgrades, landscaping, pool/spa, furnishings, appliances, and designer/decorator features and amenities that are not included as part of the home and/or may not be available in all communities. Not an offer or solicitation to sell real property. Offers to sell real property may only be made and accepted at the sales center for individual Meritage Homes Corporation. ©2024 Meritage Homes Corporation. If plants reserved.