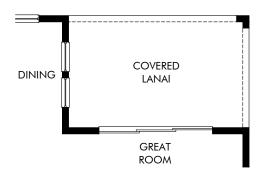

OPT. 5-PIECE PRIMARY BATH

OPT. BEDROOM 4 & BATH 3

OPT. BATH 2 SHOWER

OPT. BEDROOM 4 & BATH 3 SHOWER

OPT. 12' SLIDING DOOR

Legends Preserve - Reserve Series | Coral | Options Approx. 2,181 sq. ft. | 3 Bed | 2.5 Bath | 3 Car Garage | 1 Story