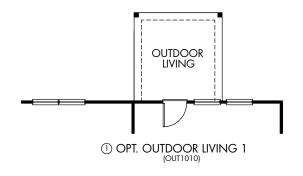

The Sabine | Plan 3008 | Options 2,783 sq. ft. | 4 Bed | 2.5 Bath | 2 Car Garage | 2 Story

Any floorplan and/or elevation rendering is an artist's conceptual rendering intended to provide a general overview, but any such rendering does not constitute actual plans and specifications for any home. Renderings and pictures are representative and may depict floorplans, elevations, options, upgrades, landscaping, and other features and amenities that are not included as part of all homes and/or may not be available for all lots and/or in all communities. Renderings may not be drawn to scale. Any provided dimensions are approximate and actual dimensions may vary. Homes may be constructed with a floorplan that is the reverse of the floorplan rendering. Plans are copyrighted and/or otherwise subject to intellectual property rights of Meritage and/or others and cannot be reproduced or copied without Meritage's prior written consent. Plans and specifications, home features, and community information are subject to change, and homes to prior sale, at any time without notice or obligation. Additionally, deviations and variations may exist in any constructed home, including, without limitation: (i) substitution of materials and equipment of substantially equal or better quality; (ii) minor style, lot orientation, and color changes; (iii) minor variances in square footage and in room and space dimensions, and in window, door, utility outlet, and other improvement locations; (ii) changes as may be required by any state, federal, county, or local governmental authority in order to accommodate requested selections and/or options; and (v) value engineering and field changes.