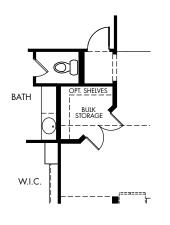

(5) OPT. DELUXE PRIMARY BATH

(6) OPT. BULK STORAGE

The Sabine | Plan 3008 | Options 2,783 sq. ft. | 4 Bed | 2.5 Bath | 2 Car Garage | 2 Story

Any floorplan and/or elevation rendering is an artist's conceptual rendering intended to provide a general overview, but any such rendering does not constitute actual plans and specifications for any home. Renderings and pictures are representative and may depict floorplans, elevations, options, upgrades, landscaping, and other features and amenities that are not included as part of all homes and/or may not be available for all lots and/or in all communities. Renderings may not be drawn to scale. Any provided dimensions are approximate and actual dimensions may vary. Homes may be constructed with a floorplan that is the reverse of the floorplan rendering. Plans are copyrighted and/or otherwise subject to intellectual property rights of Meritage and/or others and cannot be reproduced or copied without Meritage's prior written consent. Plans and specifications, home features, and community information are subject to change, and homes to prior sale, at any time without notice or obligation. Additionally, deviationally, deviationally, deviations and variations may exist in any constructed home, including, without limitation: (i) substitution of materials and equipment of substantially equal or better quality; (ii) minor style, lot orientation, and color changes; (iii) minor variances in square footage and in room and space dimensions, and in window, door, utility outlet, and other improvement locations; (iv) changes as may be required by any state, federal, county, or local governmental authority in order to accommodate requested selections and/or options; and (iv) value engineering and field changes.