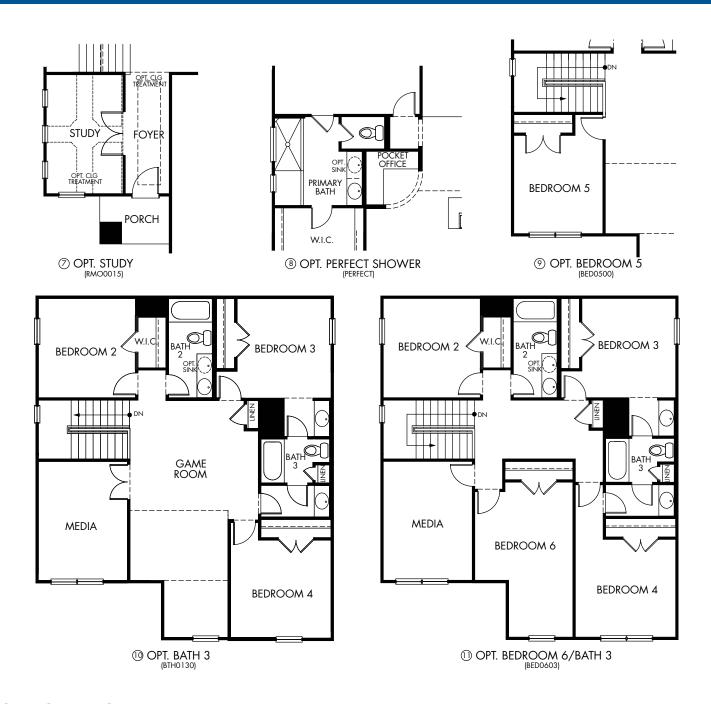

The Sabine | Plan 3008 | First Floor 2,783 sq. ft. | 4 Bed | 2.5 Bath | 2 Car Garage | 2 Story

**FLEX LIVING OPTIONS:** Bulk Storage. Deluxe Primary Bath. Primary Bay. Study. Outdoor Living. Fireplace. Perfect Shower Primary Bath.

The Sabine | Plan 3008 | Second Floor 2,783 sq. ft. | 4 Bed | 2.5 Bath | 2 Car Garage | 2 Story

**FLEX LIVING OPTIONS:** Bedroom 5. Bath 3. Bedroom 6/Bath 3.

Any floorplan and/or elevation rendering is an artist's conceptual rendering intended to provide a general overview, but any such rendering does not constitute actual plans and specifications for any home. Renderings and pictures are representative and may depict floorplans, elevations, options, upgrades, landscaping, and other features and amenities that are not included as part of all homes and/or may not be available for all lots and/or in all communities. Renderings may not be drawn to scale. Any provided dimensions are approximate and actual dimensions may vary. Homes may be constructed with a floorplan that is the reverse of the floorplan rendering. Plans are copyrighted and/or otherwise subject to intellectual property rights of Meritage and/or others and cannot be reproduced or copied without Meritage's prior written consent. Plans and specifications, home features, and community information are subject to change, and homes to prior sale, at any time without notice or obligation. Additionally, deviationally, deviationally, deviations and variations may exist in any constructed home, including, without limitation: (i) substitution of materials and equipment of substantially equal or better quality; (ii) minor style, lot orientation, and color changes; (iii) minor variances in square footage and in room and space dimensions, and in window, door, utility outlet, and other improvement locations; (iv) changes as may be required by any state, federal, county, or local governmental authority in order to accommodate requested selections and/or options; and (iv) value engineering and field changes.

(5) OPT. DELUXE PRIMARY BATH

(6) OPT. BULK STORAGE

The Sabine | Plan 3008 | Options 2,783 sq. ft. | 4 Bed | 2.5 Bath | 2 Car Garage | 2 Story

Any floorplan and/or elevation rendering is an artist's conceptual rendering intended to provide a general overview, but any such rendering does not constitute actual plans and specifications for any home. Renderings and pictures are representative and may depict floorplans, elevations, options, upgrades, landscaping, and other features and amenities that are not included as part of all homes and/or may not be available for all lots and/or in all communities. Renderings may not be drawn to scale. Any provided dimensions are approximate and actual dimensions may vary. Homes may be constructed with a floorplan that is the reverse of the floorplan rendering. Plans are copyrighted and/or otherwise subject to intellectual property rights of Meritage and/or others and cannot be reproduced or copied without Meritage's prior written consent. Plans and specifications, home features, and community information are subject to change, and homes to prior sale, at any time without notice or obligation. Additionally, deviationally, deviationally, deviations and variations may exist in any constructed home, including, without limitation: (i) substitution of materials and equipment of substantially equal or better quality; (ii) minor style, lot orientation, and color changes; (iii) minor variances in square footage and in room and space dimensions, and in window, door, utility outlet, and other improvement locations; (iv) changes as may be required by any state, federal, county, or local governmental authority in order to accommodate requested selections and/or options; and (iv) value engineering and field changes.