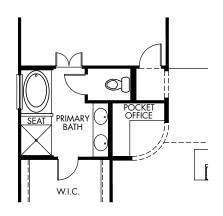

(5) OPT. DELUXE PRIMARY BATH

(6) OPT. BULK STORAGE

The Sabine | Plan 3008 | Options 2,783 sq. ft. | 4 Bed | 2.5 Bath | 2 Car Garage | 2 Story

Any floorplan and/or elevation rendering is an artist's conceptual rendering intended to provide a general overview, but any such rendering does not constitute actual plans and specifications for any home. Renderings and pictures are representative and may depict floorplans, elevations, options, upgrades, landscaping, and other features and amenities that are not included as part of all homes and/or may not be available for all lots and/or in all communities. Renderings may not be drawn to scale. Any provided dimensions are approximate and actual dimensions may vary. Homes may be constructed with a floorplan that is the reverse of the floorplan rendering. Plans are copyrighted and/or otherwise subject to intellectual property rights of Meritage and/or others and cannot be reproduced or copied without Meritage's prior written consent. Plans and specifications, home features, and community information are subject to change, and homes to prior sale, at any time without notice or obligation. Additionally, deviationally, deviationally, deviations and variations may exist in any constructed home, including, without limitation: (i) substitution of materials and equipment of substantially equal or better quality; (ii) minor style, lot orientation, and color changes; (iii) minor variances in square footage and in room and space dimensions, and in window, door, utility outlet, and other improvement locations; (iv) changes as may be required by any state, federal, county, or local governmental authority in order to accommodate requested selections and/or options; and (iv) value engineering and field changes.