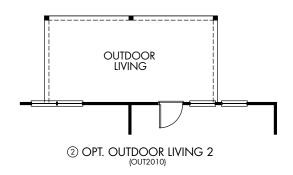

The Sabine | Plan 3008 | Options 2,783 sq. ft. | 4 Bed | 2.5 Bath | 2 Car Garage | 2 Story

Any floorplan and/or elevation rendering is an artist's conceptual rendering intended to provide a general overview, but any such rendering does not constitute actual plans and specifications for any home. Renderings and pictures are representative and may depict floorplans, elevations, options, upgrades, landscaping, and other features and amenities that are not included as part of all homes and/or may not be available for all lots and/or in all communities. Renderings may not be drawn to scale. Any provided dimensions are approximate and actual dimensions may vary. Homes may be constructed with a floorplan that is the reverse of the floorplan rendering. Plans are copyrighted and/or otherwise subject to intellectual property rights of Meritage and/or others and cannot be reproduced or copied without Meritage's prior written consent. Plans and specifications, home features, and community information are subject to change, and homes to prior sale, at any time without notice or obligation. Additionally, deviations and variations may exist in any constructed home, including, without limitation: (i) substitution of materials and equipment of substantially equal or better quality; (ii) minor style, lot orientation, and color changes; (iii) minor variances in square footage and in room and space dimensions, and in window, door, utility outlet, and other improvement locations; (ii) changes as may be required by any state, federal, county, or local governmental authority in order to accommodate requested selections and/or options; and (v) value engineering and field changes.