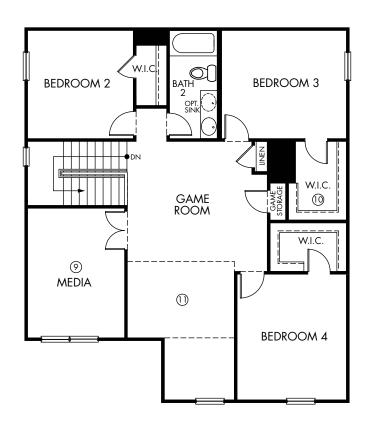

The Sabine | Plan 3008 | Second Floor 2,783 sq. ft. | 4 Bed | 2.5 Bath | 2 Car Garage | 2 Story

**FLEX LIVING OPTIONS:** Bedroom 5. Bath 3. Bedroom 6/Bath 3.

Any floorplan and/or elevation rendering is an artist's conceptual rendering intended to provide a general overview, but any such rendering does not constitute actual plans and specifications for any home. Renderings and pictures are representative and may depict floorplans, elevations, options, upgrades, landscaping, and other features and amenities that are not included as part of all homes and/or may not be available for all lots and/or in all communities. Renderings may not be drawn to scale. Any provided dimensions are approximate and actual dimensions may vary. Homes may be constructed with a floorplan that is the reverse of the floorplan rendering. Plans are copyrighted and/or otherwise subject to intellectual property rights of Meritage and/or others and cannot be reproduced or copied without Meritage's prior written consent. Plans and specifications, home features, and community information are subject to change, and homes to prior sale, at any time without notice or obligation. Additionally, deviationally, deviationally, deviations and variations may exist in any constructed home, including, without limitation: (i) substitution of materials and equipment of substantially equal or better quality; (ii) minor style, lot orientation, and color changes; (iii) minor variances in square footage and in room and space dimensions, and in window, door, utility outlet, and other improvement locations; (iv) changes as may be required by any state, federal, county, or local governmental authority in order to accommodate requested selections and/or options; and (iv) value engineering and field changes.