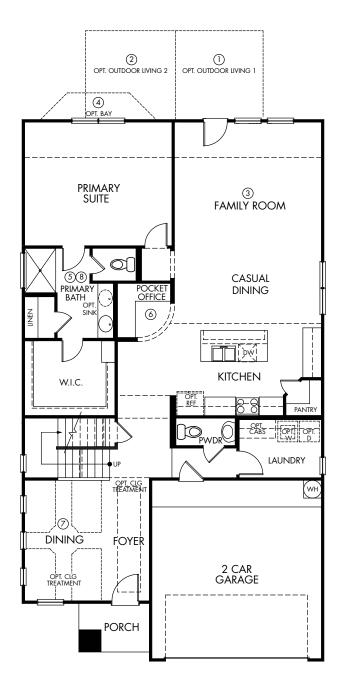

The Sabine | Plan 3008 | First Floor 2,783 sq. ft. | 4 Bed | 2.5 Bath | 2 Car Garage | 2 Story

**FLEX LIVING OPTIONS:** Bulk Storage. Deluxe Primary Bath. Primary Bay. Study. Outdoor Living. Fireplace. Perfect Shower Primary Bath.

Any floorplan and/or elevation rendering is an artist's conceptual rendering intended to provide a general overview, but any such rendering does not constitute actual plans and specifications for any home. Renderings and pictures are representative and may depict floorplans, elevations, options, upgrades, landscaping, and other features and amenities that are not included as part of all homes and/or may not be available for all lots and/or in all communities. Renderings may not be drawn to scale. Any provided dimensions are approximate and actual dimensions may vary. Homes may be constructed with a floorplan that is the reverse of the floorplan rendering. Plans are copyrighted and/or otherwise subject to intellectual property rights of Meritage and/or others and cannot be reproduced or copied without Meritage's prior written consent. Plans and specifications, home features, and community information are subject to change, and homes to prior sale, at any time without notice or obligation. Additionally, deviations and variations and variations may exist in any constructed home, including, without limitation: (i) substitution of materials and equipment of substantially equal or better quality; (ii) minor style, lot orientation, and color changes; (iii) minor variances in square footage and in room and space dimensions, and in window, door, utility outlet, and other improvement locations; (iv) changes as may be required by any state, federal, county, or local governmental authority in order to accommodate requested selections and/or options; and (v) value engineering and field changes.