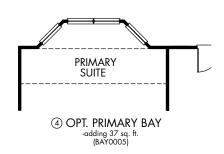

The Sabine | Plan 3008 | Options 2,783 sq. ft. | 4 Bed | 2.5 Bath | 2 Car Garage | 2 Story

Any floorplan and/or elevation rendering is an artist's conceptual rendering intended to provide a general overview, but any such rendering does not constitute actual plans and specifications for any home. Renderings and pictures are representative and may depict floorplans, elevations, options, upgrades, landscaping, and other features and amenities that are not included as part of all homes and/or may not be available for all lots and/or in all communities. Renderings may not be drawn to scale. Any provided dimensions are approximate and actual dimensions may vary. Homes may be constructed with a floorplan that is the reverse of the floorplan rendering. Plans are copyrighted and/or otherwise subject to intellectual property rights of Meritage and/or others and cannot be reproduced or copied without Meritage's prior written consent. Plans and specifications, home features, and community information are subject to change, and homes to prior sale, at any time without notice or obligation. Additionally, deviations and variations may exist in any constructed home, including, without limitation: (i) substitution of materials and equipment of substantially equal or better quality; (ii) minor style, lot orientation, and color changes; (iii) minor variances in square footage and in room and space dimensions, and in window, door, utility outlet, and other improvement locations; (ii) changes as may be required by any state, federal, county, or local governmental authority in order to accommodate requested selections and/or options; and (v) value engineering and field changes.