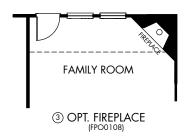

The Sabine | Plan 3008 | Options 2,783 sq. ft. | 4 Bed | 2.5 Bath | 2 Car Garage | 2 Story

Any floorplan and/or elevation rendering is an artist's conceptual rendering intended to provide a general overview, but any such rendering does not constitute actual plans and specifications for any home. Renderings and pictures are representative and may depict floorplans, elevations, options, upgrades, landscaping, and other features and amenities that are not included as part of all homes and/or may not be available for all lots and/or in all communities. Renderings may not be drawn to scale. Any provided dimensions are approximate and actual dimensions may vary. Homes may be constructed with a floorplan that is the reverse of the floorplan rendering. Plans are copyrighted and/or otherwise subject to intellectual property rights of Meritage and/or others and cannot be reproduced or copied without Meritage's prior written consent. Plans and specifications, home features, and community information are subject to change, and homes to prior sale, at any time without notice or obligation. Additionally, deviations and variations may exist in any constructed home, including, without limitation: (i) substitution of materials and equipment of substantially equal or better quality; (ii) minor style, lot orientation, and color changes; (iii) minor variances in square footage and in room and space dimensions, and in window, door, utility outlet, and other improvement locations; (ii) changes as may be required by any state, federal, county, or local governmental authority in order to accommodate requested selections and/or options; and (v) value engineering and field changes.