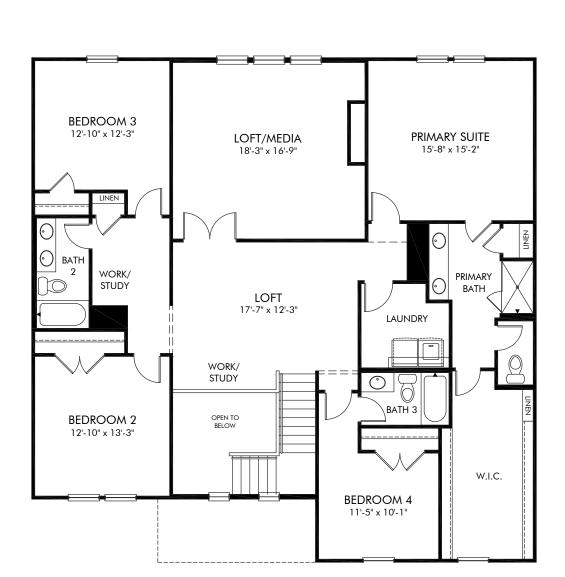

Reserve at Arden Woods | Bloomington/Plan 554 | Second Floor Approx. 3,696 sq. ft. | 5 Bed | 4.5 Bath | 2 Car Garage | 2 Story

Any floorplan and/or elevation rendering is an artist's conceptual rendering intended to provide a general overview, but any such rendering does not constitute actual plans and specifications for any home. Renderings and pictures are representative and may depict floorplans, elevations, options, upgrades, landscaping, and other features and amenities that are not included as part of all homes and/or may not be available for all lots and/or in all communities. Renderings may not be drawn to scale. Square footages and dimensions are approximate and may vary in construction and depending on the standard of measurement used, engineering and municipal requirements, or other site-specific conditions. Homes may be constructed with a floorplan that is the reverse of the floorplan rendering. Plans are copyrighted and/or otherwise subject to intellectual property rights of Meritage and/or others and cannot be reproduced or copied without Meritage's prior written consent. Plans and specifications, home features, and community information are subject to change, and homes to prior sale, at any time without notice or obligation. Pictures and other promotional materials are representative and may depict or contain floor plans, square footages, elevations, options, upgrades, landscaping, pool/spa, furnishings, appliances, and designer/decorator features and amenities that are not included as part of the home and/or may not be available in all communities. Not an offer or solicitation to sell real property. Offers to sell real property may only be made and accepted at the sales center for individual Meritage Homes Corporation. All rights reserved.