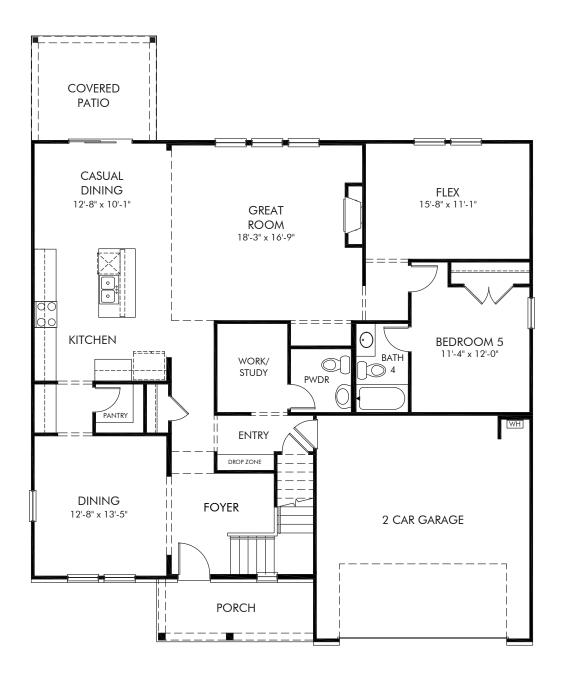

## Reserve at Arden Woods | Bloomington/Plan 554 | First Floor Approx. 3,696 sq. ft. | 5 Bed | 4.5 Bath | 2 Car Garage | 2 Story

REV 11/20

Any floorplan and/or elevation rendering is an artist's conceptual rendering intended to provide a general overview, but any such rendering does not constitute actual plans and specifications for any home. Renderings and pictures are representative and may depict floorplans, elevations, options, upgrades, landscaping, and other features and amenities that are not included as part of all homes and/or may not be available for all lots and/or in all communities. Renderings may not be drawn to scale. Square footages and dimensions are approximate and may vary in construction and depending on the standard of measurement used, engineering and municipal requirements, or other site-specific conditions. Homes may be constructed with a floorplan that is the reverse of the floorplan rendering. Plans are copyrighted and/or otherwise subject to intellectual property rights of Meritage and/or others and cannot be reproduced or copied without Meritage's prior written consent. Plans and specifications, home features, and community information are subject to change, and homes to prior sale, at any time without notice or obligation. Pictures and other promotional materials are representative and may depict or contain floor plans, square footages, elevations, options, upgrades, landscaping, pool/spa, furnishings, appliances, and designer/decorator features and amenities that are not included as part of the home and/or may not be available in all communities. Not an offer or solicitation to sell real property, Offers to sell real property may only be made and an accepted at the sales center for individual Meritage Homes Corporation. © 2021 Meritage Homes Corporation, All rights reserved.